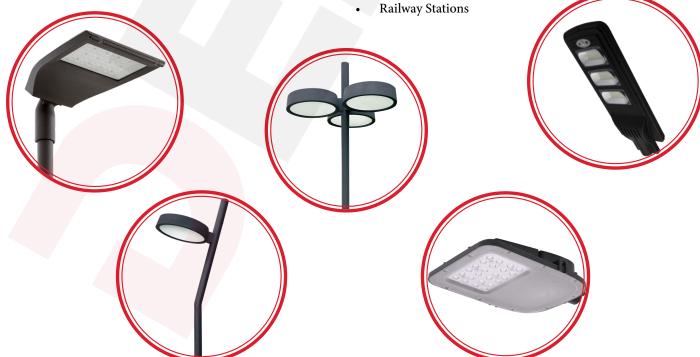

## APPLICATION

- Streets and Roads
- Parking Lots
- · Residential Areas
- Industrial Zones

Road and Street Luminaire

**Road and Street Luminaire** 

**Road and Street Luminaire** 

**LED Road and Street Luminaire** 