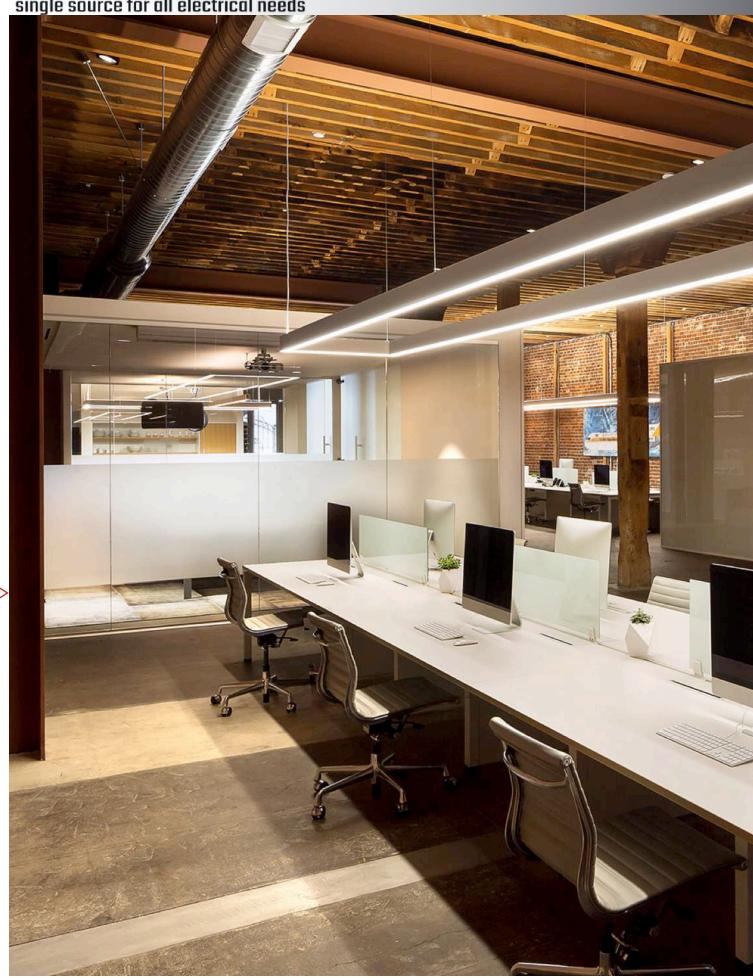

### **INTRODUCTION**

Recessed lighting positions a light source inside a wall, ceiling, or floor, projecting the light beam outward. Recessed and surface mounted lighting is an useful and modest light source that rests snugly against the ceilings. For filling parts of the rooms with modest light sources, they are the most adjustable and versatile lighting.

# APPLICATION Offices

- **Educational Facilities**
- **Foyers**
- **Shopping Malls**
- Hospital and Wellness

7 Lamella Double Parabolic

9 Lamella Double Parabolic

9 Lamella Matte Double Parabolic

**Prismatic Lens Luminaire** 