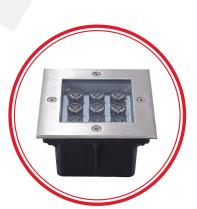

Led Type: High-power LED Power(W): From 8W up to 150W Mains Voltage(V): From 220-240V Colour Temperature(K): 3000-6500K Working Temperature(°C): From -20°C up to +50°C IP Protection: IP20 - IP40 - IP60 Body Colour: Ral 9003 \* Other colours can be produced upon the customer's requests.

## INTRODUCTION

The use of outdoor illumination of public landscapes and private gardens is referred to as park and garden lighting, sometimes known as landscape lighting. This style of lighting is mostly utilized for accessibility, aesthetics at night, and safety. LED garden lights are being heralded as the next great thing in energy-efficient lighting. LED lights have properties that make them particularly well suited for outdoor use.

## APPLICATION

- Streets
- Residential Areas
- Squares
- Parks







demka@demkaexport.com





www.demkaexport.com





Park and Garden Luminaire



**Grass Luminaire** 



**Grass Luminaire** 





Wall Top Luminaire



LED Appliqués



Wall Top Luminaire



LED Appliqués

demka@demkaexport.com





Appliqué





Recessed Wall Appliqué Luminaire



Recessed Wall Appliqué Luminaire



Recessed Wall Appliqué Luminaire

www.demkaexport.com