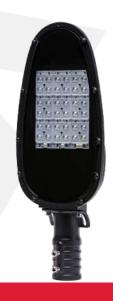

# ROAD & STREET LIGHTINGS

# TECHNICAL DATA

Luminaire Body: Aluminium Injection Luminaire Diffuser: PMMA Optic Lens

Led Type: High-power LED Power(W): From 15W up to 250W Mains Voltage(V): From 220-240V Colour Temperature(K): 3000-6500K

Working Temperature(°C): From -40°C up to +50°C

IP Protection: IP20 - IP40 - IP60

Body Colour: Ral 9003

\* Other colours can be produced upon the customer's requests.

#### APPLICATION

- Streets and Roads
- · Parking Lots
- · Residential Areas
- Industrial Zones

Road and Street Luminaire

Road and Street Luminaire

**Road and Street Luminaire** 

**LED Road and Street Luminaire** 