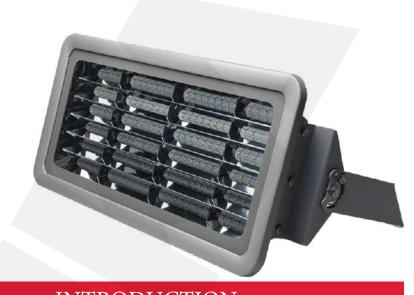

# TECHNICAL DATA

**INTRODUCTION** 

Luminaire Body: Metal, Polymer Injection Body,

**Aluminium Extrusion** 

Luminaire Diffuser: Highly transmissive PMMA, Glass

Led Type: Continuous LED Luminaire Power(W): From 30W up to 1000W Mains Voltage(V): From 220-240V Colour Temperature(K): 3000-6500K

Working Temperature(°C): From -20°C up to +50°C

IP Protection: IP20 - IP40 - IP60

Body Colour: Ral 9003

\* Other colours can be produced upon the customer's requests.

Floodlights are enormous light sources having a wide beam and strong lights. Floodlights are most often used in areas that require a lot of artificial light.