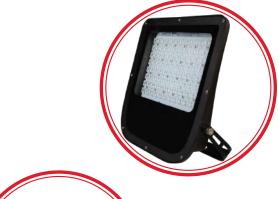

# APPLICATION • Airports

- Concert Area
- **Sport Facilities**
- Theatre Halls
- **Construction Area**
- **Open Parking Lots**
- Squares

Floodlights

Floodlights

Symmetric Floodlights

Symmetric Floodlights

**Asymmetric Floodlights** 

Asymmetric Floodlights

Halogen Floodlights

Halogen Floodlights

**Tunnel Luminaire** 

**Tunnel Luminaire** 

**LED Floodlights** 

**LED Floodlights** 

High Pressure Ballast Kits