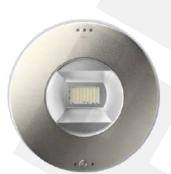

#### **Floodlights**

- Floodlights
- Symmetric Floodlights
- Asymmetric Floodlights
- Halogen Floodlights
- Tunnel Luminaire
- LED Floodlights
- High Pressure Ballast Kits
- High Pressure Lamp
- Surface Mounted RGB Wall-washer
- Recessed Wall-washer
- Pool Luminaire
- Rain LED Projector

**High Pressure Ballast Kits** 

Surface Mounted RGB Wall-washer

Surface Mounted RGB Wall-washer

Recessed Wall-washer

**Pool Luminaire** 

**Pool Luminaire** 