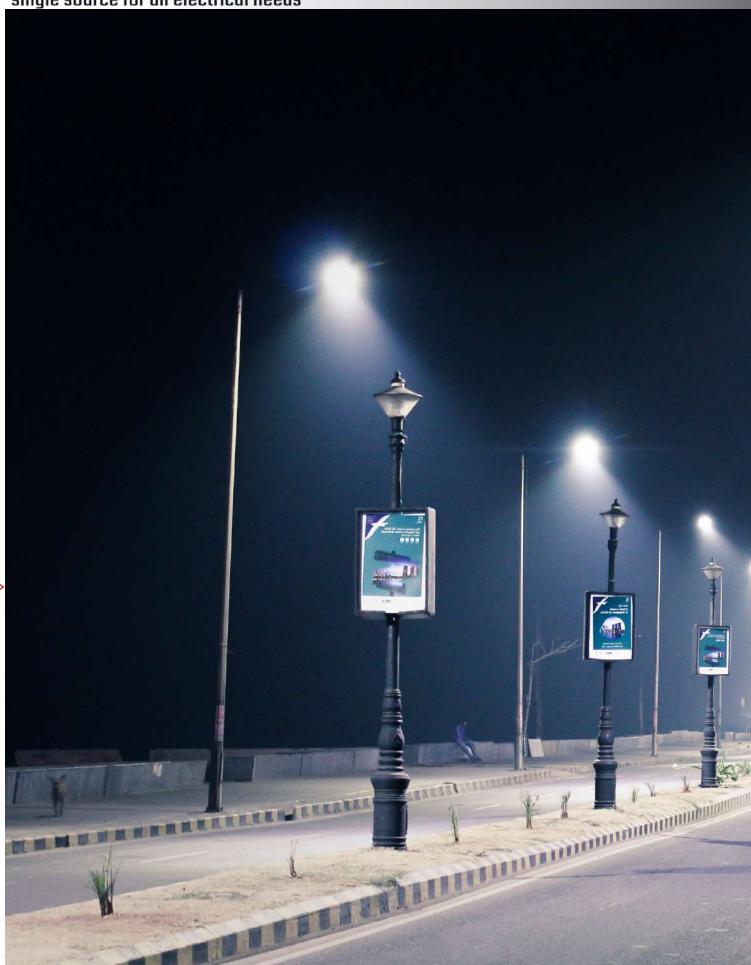

# ROAD & STREET LIGHTINGS

# INTRODUCTION

Street and road lighting provide a number of important benefits. It can be used to promote security in urban areas and to increase the quality of life by artificially extending the hours in which it is light so that activity can take place. Drivers, cyclists, and pedestrians are all safer with street and road illumination.

#### APPLICATION

- Streets and Roads
- · Parking Lots
- · Residential Areas
- Industrial Zones

Road and Street Luminaire

Road and Street Luminaire

**Road and Street Luminaire** 

**LED Road and Street Luminaire** 