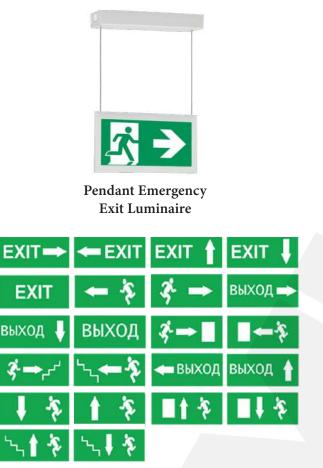

# **EMERGENCY** LIGHTING

## **INTRODUCTION**

Emergency lighting fixtures are a battery-powered illumination gadget that automatically turns on when a building loses electricity.

#### APPLICATION **Residential Areas**

- Offices
- Hospitals
- Hotels
- **Conference Rooms**
- **Shopping Malls**
- Parking Areas

**Emergency LED Spots** 

Emergency LED Spots

**Emergency LED Spots** 

**Emergency Spots** 

LED Emergency Spots

LED Lanterns

LED Lanterns

LED Lanterns

Recessed Mounted Emergency Exit Luminaire

**Emergency Direction Legends**