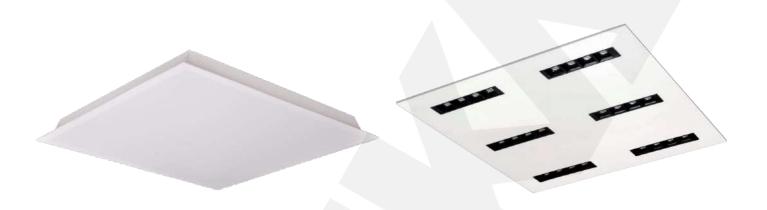

#### **Recessed Luminaire**

- 7 Lamella Double Parabolic
- 9 Lamella Double Parabolic
- 9 Lamella Matte Double Parabolic
- Prismatic Lens Luminaire
- Opal Lens Luminaire
- UV-C Office Luminaire
- UV-C Sterile IP65 Luminaire
- Backlight Panel
- Mesh Louver Luminaire
- Panel Luminaire
- IP54 LED Sterile
- Slim LED Panel Luminaire
- Metal Suspended Ceiling Slim LED
   Panel Luminaire
- Drywall Ceiling Slim LED Panel Luminaire
- IP65 Tempered Glass Sterile Luminaire
- IP65 Tempered Glass Sterile Indirect
- Luminaire
- IP65 Sandblasted Glass Sterile Luminaire
- Indirect Parabolic Luminaire
- Indirect Louver Luminaire
- Perforated Indirect Luminaire
- Lamella Ceiling Luminaire
- Decorative Luminaire
- Linear Luminaire

Opal Lens Luminaire

UV-C Sterile IP65 Luminaire

**Backlight Panel** 

**Ambiance Panel Series** 

**IP-54 Panel Sterile** 

**Panel Luminaire** 

Slim LED Panel Luminaire

Metal Suspended Ceiling Slim LED Panel Luminaire