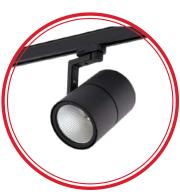

#### Downlight/Spotlight

- Horizontal Downlight
- Vertical Downlight
- Aluminium Injection
- Inner Diffuser
- Flat Diffuser
- Recessed Mounted Downlight with Glass
- COB LED Downlight
- Slim LED Panel Downlight
- Surface Mounted Horizontal Downlight
- Surface Mounted Oval Downlight
- Surface Mounted Downlight with Glass
- Surface Mounted COB LED Downlight
- Surface Mounted Square Downlight with Glass
- Surface Mounted Spotlight
- Recessed Mounted Spotlight
- Track Spot Luminaire

**Recessed Mounted Spotlight** 

Surface Mounted Spotlight

Track Spot Luminaires