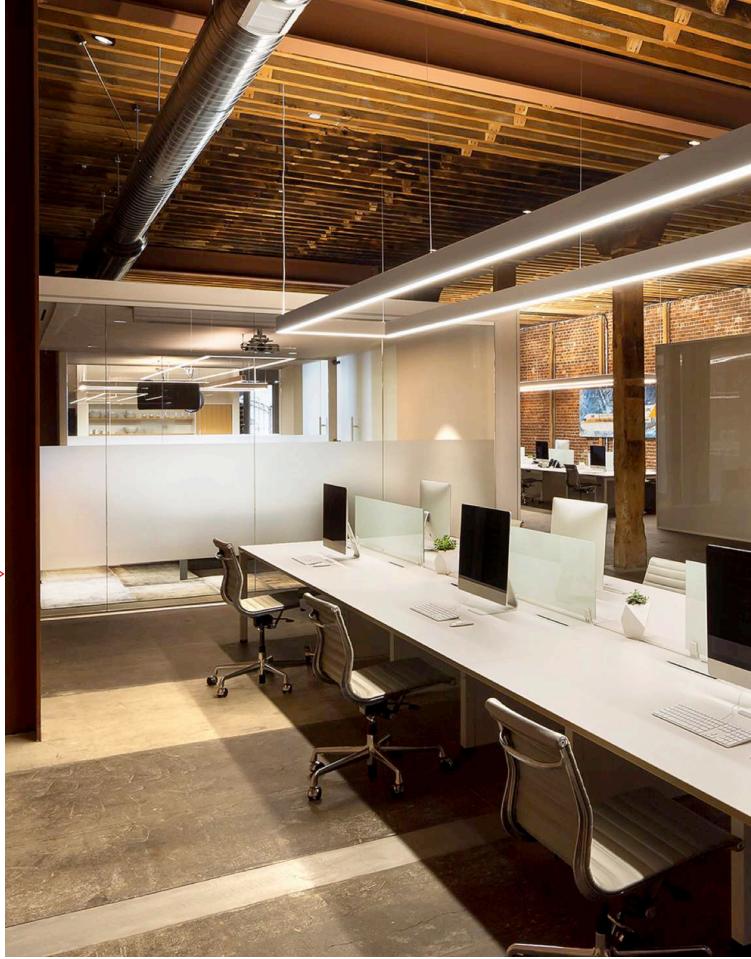

## INTRODUCTION

Recessed lighting positions a light source inside a wall, ceiling, or floor, projecting the light beam outward. Recessed and surface mounted lighting is an useful and modest light source that rests snugly against the ceilings. For filling parts of the rooms with modest light sources, they are the most adjustable and versatile lighting.

#### APPLICATION • Offices

- Educational Facilities
- Foyers
- Shopping Malls
- Hospital and Wellness

7 Lamella Double Parabolic

9 Lamella Double Parabolic

9 Lamella Matte Double Parabolic

**Prismatic Lens Luminaire** 