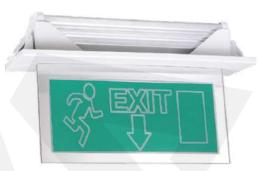

# **EMERGENCY** LIGHTING

## **INTRODUCTION**

Emergency lighting fixtures are a battery-powered illumination gadget that automatically turns on when a building loses electricity.

LED Emergency Spots

LED Lanterns

LED Lanterns

LED Lanterns

Recessed Mounted Emergency Exit Luminaire

**Emergency Direction Legends**