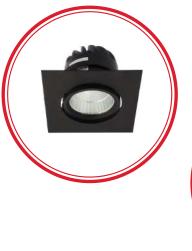

#### Downlight/Spotlight

- Horizontal Downlight
- Vertical Downlight
- Aluminium Injection
- Inner Diffuser
- Flat Diffuser
- Recessed Mounted Downlight with Glass
- COB LED Downlight
- Slim LED Panel Downlight
- Surface Mounted Horizontal Downlight
- Surface Mounted Oval Downlight
- Surface Mounted Downlight with Glass
- Surface Mounted COB LED Downlight
- Surface Mounted Square Downlight with Glass
- Surface Mounted Spotlight
- Recessed Mounted Spotlight
- Track Spot Luminaire

# APPLICATION • Offices

- **Conference Rooms**
- Shopping Malls
- Hospitals **Educational Facilities**
- Foyers
- Metro

Horizontal Downlight

**Aluminium Injection** 

Flat Diffuser

COB LED Downlight

Vertical Downlight

**Recessed Mounted Spotlight** 

Surface Mounted Spotlight

Track Spot Luminaires