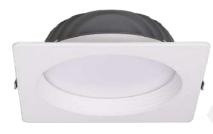

#### Downlight/Spotlight

- Horizontal Downlight
- Vertical Downlight
- Aluminium Injection
- Inner Diffuser
- Flat Diffuser
- Recessed Mounted Downlight with Glass
- COB LED Downlight
- Slim LED Panel Downlight
- Surface Mounted Horizontal Downlight
- Surface Mounted Oval Downlight
- Surface Mounted Downlight with Glass
- Surface Mounted COB LED Downlight
- Surface Mounted Square Downlight with Glass
- Surface Mounted Spotlight
- Recessed Mounted Spotlight
- Track Spot Luminaire

Inner Diffuser

Recessed Mounted Downlight with Glass

Slim LED Panel Downlight

Surface Mounted Horizontal Downlight

Surface Mounted Downlight with Glass

Surface Mounted Oval Downlight

Surface Mounted COB LED Downlight