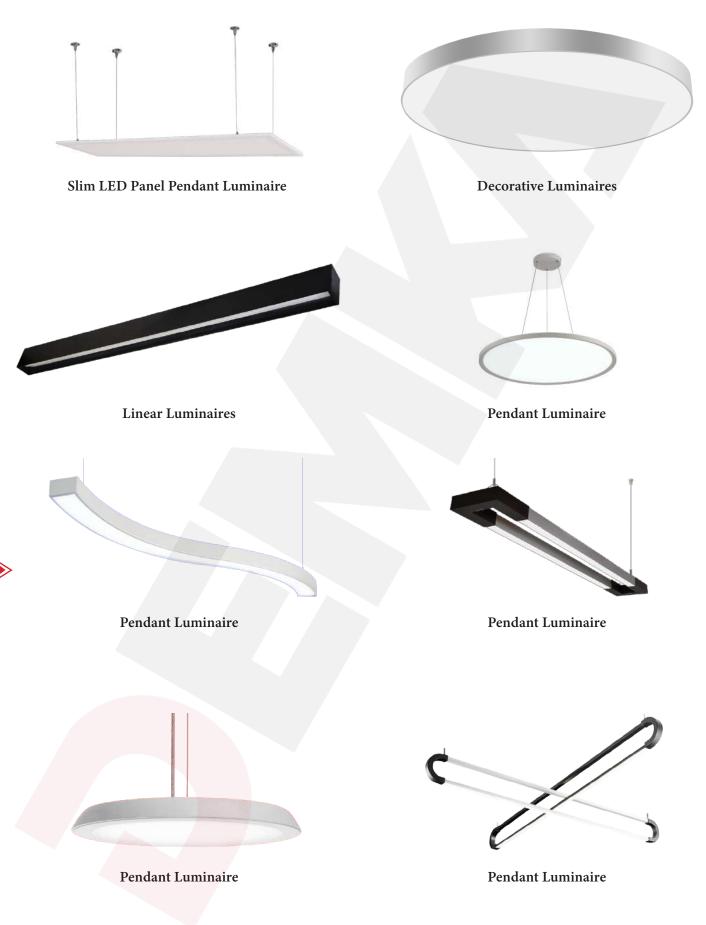

#### **Recessed Luminaire**

- 7 Lamella Double Parabolic
- 9 Lamella Double Parabolic
- 9 Lamella Matte Double Parabolic
- Prismatic Lens Luminaire
- Opal Lens Luminaire
- UV-C Office Luminaire
- UV-C Sterile IP65 Luminaire
- Backlight Panel
- Mesh Louver Luminaire
- Panel Luminaire
- IP54 LED Sterile
- Slim LED Panel Luminaire
- Metal Suspended Ceiling Slim LED
   Panel Luminaire
- Drywall Ceiling Slim LED Panel Luminaire
- IP65 Tempered Glass Sterile Luminaire
- IP65 Tempered Glass Sterile Indirect
- Luminaire
- IP65 Sandblasted Glass Sterile Luminaire
- Indirect Parabolic Luminaire
- Indirect Louver Luminaire
- Perforated Indirect Luminaire
- Lamella Ceiling Luminaire
- Decorative Luminaire
- Linear Luminaire

#### Surface Mounted Luminaire

- 7 Lamella Double Parabolic Luminaire
- Prismatic Lens Luminaire
- Mesh Louver Luminaire
- Backlight Panel
- Panel Luminaire
- IP65 LED Sterile
- Perforated Indirect Luminaire
- Parabolic Perforated Indirect Luminaire
- Mesh Louver Indirect Luminaire
- IP65 Tempered Glass Parabolic Luminaire
- IP65 Sandblasted Glass Luminaire
- Negatoscope Luminaire
- Ultraviolet Luminaire
- Slim square Luminaire with Glass
- Decorative Luminaires
- UV-C Hangable/Portable Luminaire
- Slim LED Panel Pendant Luminaire
- Pendant Luminaire
- Linear Luminaire

#### APPLICATION • Offices

- Educational Facilities
- Foyers
- Shopping Malls
- Hospital and Wellness

7 Lamella Double Parabolic

9 Lamella Double Parabolic

9 Lamella Matte Double Parabolic

**Prismatic Lens Luminaire** 

Opal Lens Luminaire

UV-C Sterile IP65 Luminaire

**Backlight Panel** 

**Ambiance Panel Series** 

**IP-54 Panel Sterile** 

**Panel Luminaire** 

Slim LED Panel Luminaire

Metal Suspended Ceiling Slim LED Panel Luminaire

Drywall Ceiling Slim LED Panel Luminaire

IP65 Tempered Glass Sterile Luminaire

IP65 Tempered Glass Sterile Indirect Luminaire

IP65 Sandblasted Glass Sterile Luminaire

Indirect Parabolic Luminaire

Indirect Louver Luminaire

Perforated Indirect Luminaire

Linear Luminaire

Prismatic Lens Luminaire

Panel Luminaire

IP65 Tempered Glass Parabolic Luminaire

Negatoscope Luminaire

IP65 Sandblasted Glass Luminaire

Ultraviolet Luminaire

UV-C Hangable/Portable Luminaire