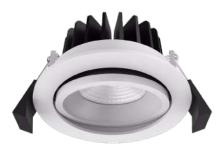

#### Downlight/Spotlight

- Horizontal Downlight
- Vertical Downlight
- Aluminium Injection
- Inner Diffuser
- Flat Diffuser
- Recessed Mounted Downlight with Glass
- COB LED Downlight
- Slim LED Panel Downlight
- Surface Mounted Horizontal Downlight
- Surface Mounted Oval Downlight
- Surface Mounted Downlight with Glass
- Surface Mounted COB LED Downlight
- Surface Mounted Square Downlight with Glass
- Surface Mounted Spotlight
- Recessed Mounted Spotlight
- Track Spot Luminaire

Inner Diffuser

Recessed Mounted Downlight with Glass

Slim LED Panel Downlight

Surface Mounted Horizontal Downlight

Surface Mounted Downlight with Glass

Surface Mounted Oval Downlight

Surface Mounted COB LED Downlight