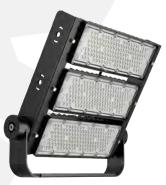

## **FLOODLIGHTS**

## **TECHNICAL DATA**

Luminaire Body: Metal, Polymer Injection Body, Aluminium Extrusion Luminaire Diffuser: Highly transmissive PMMA, Glass Led Type: Continuous LED Luminaire Power(W): From 30W up to 1000W Mains Voltage(V): From 220-240V Colour Temperature(K): 3000-6500K Working Temperature(°C): From -20°C up to +50°C IP Protection: IP20 - IP40 - IP60 Body Colour: Ral 9003 \* Other colours can be produced upon the customer's requests.

## **INTRODUCTION**

Floodlights are enormous, man-made light sources having a wide beam and strong lights. Floodlights are most often used in areas that require a lot of artificial light.

## APPLICATION • Airports

- Concert Area
- **Sport Facilities**
- Theatre Halls
- **Construction Area**
- **Open Parking Lots**
- Squares

demka@demkaexport.com

Floodlights

Symmetric Floodlights

Asymmetric Floodlights