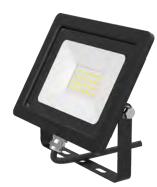

## **FLOODLIGHTS**

## **TECHNICAL DATA**

Luminaire Body: Metal, Polymer Injection Body, Aluminium Extrusion Luminaire Diffuser: Highly transmissive PMMA, Glass Led Type: Continuous LED Luminaire Power(W): From 30W up to 1000W Mains Voltage(V): From 220-240V Colour Temperature(K): 3000-6500K Working Temperature(°C): From -20°C up to +50°C IP Protection: IP20 - IP40 - IP60 Body Colour: Ral 9003 \* Other colours can be produced upon the customer's requests.

## **INTRODUCTION**

Floodlights are enormous, man-made light sources having a wide beam and strong lights. Floodlights are most often used in areas that require a lot of artificial light.

## APPLICATION • Airports

- Concert Area
- **Sport Facilities**
- Theatre Halls
- **Construction Area**
- **Open Parking Lots**
- Squares

demka@demkaexport.com

Floodlights

Symmetric Floodlights

Asymmetric Floodlights