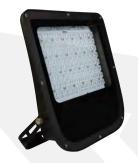

## **FLOODLIGHTS**

## **TECHNICAL DATA**

Luminaire Body: Metal, Polymer Injection Body, Aluminium Extrusion Luminaire Diffuser: Highly transmissive PMMA, Glass Led Type: Continuous LED Luminaire Power(W): From 30W up to 1000W Mains Voltage(V): From 220-240V Colour Temperature(K): 3000-6500K Working Temperature(°C): From -20°C up to +50°C IP Protection: IP20 - IP40 - IP60 Body Colour: Ral 9003 \* Other colours can be produced upon the customer's requests.

## **INTRODUCTION**

Floodlights are enormous, man-made light sources having a wide beam and strong lights. Floodlights are most often used in areas that require a lot of artificial light.

## APPLICATION • Airports

- Concert Area
- **Sport Facilities**
- Theatre Halls
- **Construction Area**
- **Open Parking Lots**
- Squares

demka@demkaexport.com

Floodlights

Symmetric Floodlights

Asymmetric Floodlights