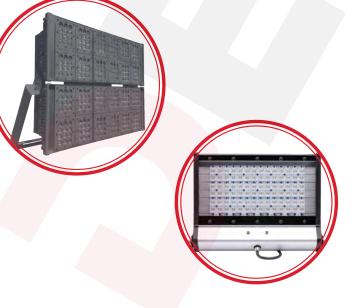

## APPLICATION • Airports

- Concert Area
- **Sport Facilities**
- Theatre Halls
- **Construction Area**
- **Open Parking Lots**
- Squares

demka@demkaexport.com

Floodlights

Symmetric Floodlights

Asymmetric Floodlights

Floodlights

Symmetric Floodlights

Asymmetric Floodlights

Halogen Floodlights

Tunnel Luminaire

LED Floodlights

**Tunnel Luminaire** 

LED Floodlights