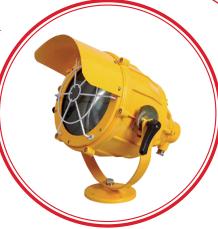

## EX-PROOF SPOTLIGHT

## **INTRODUCTION**

Explosion-proof spotlight is a lighting fixture designed to protect against the ignition of various environmental factors by uncontained sparks. Explosion-proof designs separate the internal electrical reactions of a light fixture from external fumes or hazardous materials.