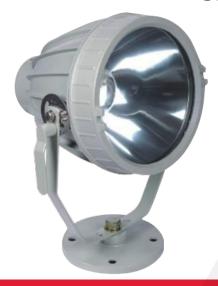

## EX-PROOF SPOTLIGHT

## **INTRODUCTION**

Explosion-proof spotlight is a lighting fixture designed to protect against the ignition of various environmental factors by uncontained sparks. Explosion-proof designs separate the internal electrical reactions of a light fixture from external fumes or hazardous materials.