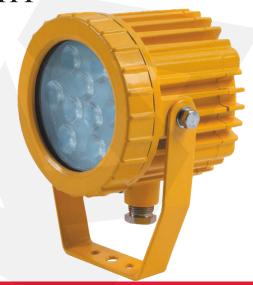

## EX-PROOF SPOTLIGHT

## TECHNICAL DATA

**Luminaire Body:** Aluminium Injection Frame With Electrostatic Powder Coating

Luminaire Diffuser: IK08 Standard Compliant, Heat and

Impact Resistant, Clear Tempered Glass Led Type: SMD Mid Power LED

Power(W): From 50W up to 200W Mains Voltage(V): From 220-240V Colour Temperature(K): 4000-6500K

Working Temperature(°C): From -20°C up to +40°C

IP Protection: IP66
Body Colour: Ral 1023

\* Other colours can be produced upon the customer's requests.