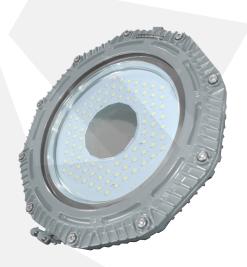

## EX-PROOF HIGHBAY LUMINAIRE

## TECHNICAL DATA ·

Luminaire Body: Aluminium Injection Frame With

**Electrostatic Powder Coating** 

Luminaire Diffuser: IK08 Standard Compliant, Heat and

Impact Resistant, Clear Tempered Glass Led Type: SMD Mid Power LED Power(W): From 50W up to 200W Mains Voltage(V): From 220-240V Colour Temperature(K): 4000-6500K

Working Temperature(°C): From -40°C up to +55°C

IP Protection: IP66 Body Colour: Ral 1023

\* Other colours can be produced upon the customer's requests.

## INTRODUCTION

Ex-proof high-bay luminaires are tempered glass fixtures that can withstand impact. It's utilized in places like refineries, fueling stations, chemical plants, and cosmetics manufacturers where there's a significant risk of explosion. It delivers illumination from various angles thanks to its angle-adjustable mounting brackets.