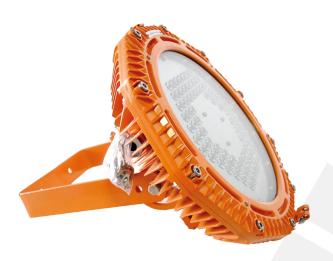

## EX-PROOF HIGHBAY LUMINAIRE

## TECHNICAL DATA ·

Luminaire Body: Aluminium Injection Frame With

**Electrostatic Powder Coating** 

Luminaire Diffuser: IK08 Standard Compliant, Heat and

Impact Resistant, Clear Tempered Glass Led Type: SMD Mid Power LED Power(W): From 50W up to 200W Mains Voltage(V): From 220-240V Colour Temperature(K): 4000-6500K

Working Temperature(°C): From -40°C up to +55°C

IP Protection: IP66 Body Colour: Ral 1023

\* Other colours can be produced upon the customer's requests.

## INTRODUCTION

Ex-proof high-bay luminaires are tempered glass fixtures that can withstand impact. It's utilized in places like refineries, fueling stations, chemical plants, and cosmetics manufacturers where there's a significant risk of explosion. It delivers illumination from various angles thanks to its angle-adjustable mounting brackets.