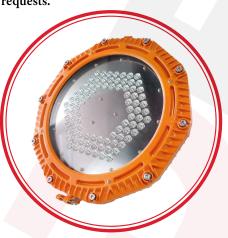

## EX-PROOF HIGHBAY LUMINAIRE

## TECHNICAL DATA ·

Luminaire Body: Aluminium Injection Frame With

**Electrostatic Powder Coating** 

Luminaire Diffuser: IK08 Standard Compliant, Heat and

Impact Resistant, Clear Tempered Glass Led Type: SMD Mid Power LED Power(W): From 50W up to 200W Mains Voltage(V): From 220-240V Colour Temperature(K): 4000-6500K

Working Temperature(°C): From -40°C up to +55°C

IP Protection: IP66 Body Colour: Ral 1023

\* Other colours can be produced upon the customer's requests.

## INTRODUCTION

Ex-proof high-bay luminaires are tempered glass fixtures that can withstand impact. It's utilized in places like refineries, fueling stations, chemical plants, and cosmetics manufacturers where there's a significant risk of explosion. It delivers illumination from various angles thanks to its angle-adjustable mounting brackets.