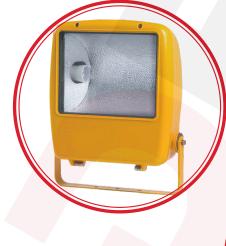

## TECHNICAL DATA

Luminaire Body: Poly Carbonate, Aluminium, Aluminium Injection(with/without Electrostatic Powder) Luminaire Diffuser: PMMA, Clear Glass, Opal Diffuser

Led Type: High-power LED
Power(W): From 8W up to 150W
Mains Voltage(V): From 220-240V
Colour Temperature(K): 3000-6500K

Working Temperature(°C): From -20°C up to +50°C

IP Protection: IP66 Body Colour: Ral 9003

\* Other colours can be produced upon the customer's requests.