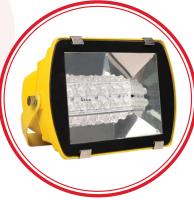

## TECHNICAL DATA

Luminaire Body: Poly Carbonate, Aluminium, Aluminium Injection(with/without Electrostatic Powder) Luminaire Diffuser: PMMA, Clear Glass, Opal Diffuser

Led Type: High-power LED
Power(W): From 8W up to 150W
Mains Voltage(V): From 220-240V
Colour Temperature(K): 3000-6500K

Working Temperature(°C): From -20°C up to +50°C

IP Protection: IP66 Body Colour: Ral 9003

\* Other colours can be produced upon the customer's requests.