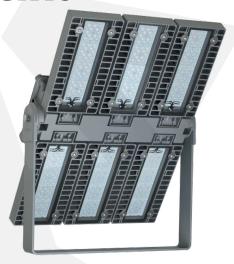

## TECHNICAL DATA

Luminaire Body: Poly Carbonate, Aluminium, Aluminium Injection(with/without Electrostatic Powder) Luminaire Diffuser: PMMA, Clear Glass, Opal Diffuser

Led Type: High-power LED
Power(W): From 8W up to 150W
Mains Voltage(V): From 220-240V
Colour Temperature(K): 3000-6500K

Working Temperature(°C): From -20°C up to +50°C

IP Protection: IP66 Body Colour: Ral 9003

\* Other colours can be produced upon the customer's requests.