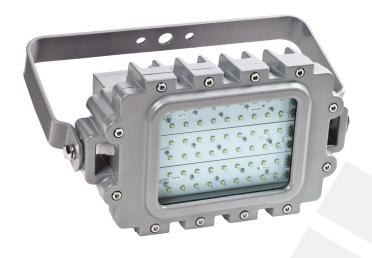

## TECHNICAL DATA

Luminaire Body: Poly Carbonate, Aluminium, Aluminium Injection(with/without Electrostatic Powder) Luminaire Diffuser: PMMA, Clear Glass, Opal Diffuser

Led Type: High-power LED
Power(W): From 8W up to 150W
Mains Voltage(V): From 220-240V
Colour Temperature(K): 3000-6500K

Working Temperature(°C): From -20°C up to +50°C

IP Protection: IP66 Body Colour: Ral 9003

\* Other colours can be produced upon the customer's requests.