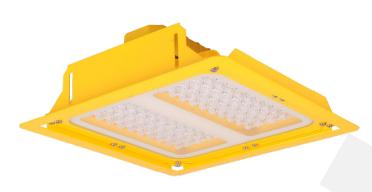

## EX-PROOF LED CANOPY LIGHTING

## TECHNICAL DATA

Luminaire Body: Aluminium Injection Frame With

**Electrostatic Coating** 

**Luminaire Diffuser:** High transmission PMMA Opal cover with UV protection, non-yellowing throughout lifetime of the luminaire

Led Type: SMD Mid Power Power(W): From 50W up to 200W Mains Voltage(V): From 220-240V Colour Temperature(K): 4000-6500K

**IP Protection:** IP65