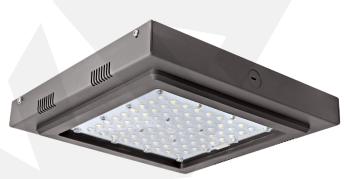

## EX-PROOF LED CANOPY LIGHTING

## TECHNICAL DATA

Luminaire Body: Aluminium Injection Frame With

**Electrostatic Coating** 

**Luminaire Diffuser:** High transmission PMMA Opal cover with UV protection, non-yellowing throughout lifetime of the luminaire

Led Type: SMD Mid Power Power(W): From 50W up to 200W Mains Voltage(V): From 220-240V Colour Temperature(K): 4000-6500K

**IP Protection:** IP65