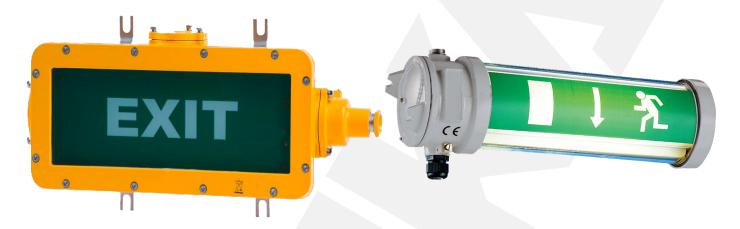

## **EX-PROOF EMERGENCY WARNING** SIGNAL LIGHTING

## TECHNICAL DATA

Luminaire Body: Aluminium Injection Frame With

**Electrostatic Coating** 

Luminaire Diffuser: Heat and Impact Resistant, Clear or

**Blurry Tempered Glass** 

Led Type: SMD Mid Power LED Power(W): From 2W up to 15W Mains Voltage(V): From 220-240V Working Hours: Up to 16 hours

Working Temperature(°C): From -20°C up to +55°C

IP Protection: IP65 - IP66 - IP68

Body Colour: Ral 1023

\* Other colours can be produced upon the customer's requests.