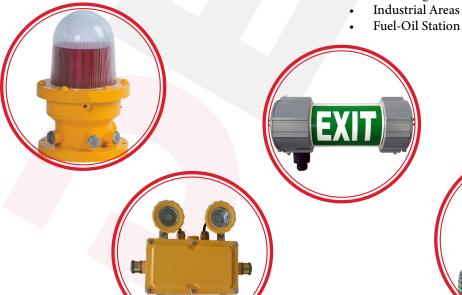

## **EX-PROOF EMERGENCY WARNING** SIGNAL LIGHTING

## APPLICATION

- Chemistry Plants
- **Paint Plants**
- Oil Storage Facility
- **Energy Plant**
- Harbor and Shipyard
- Oil Filling Plants
- Fuel-Oil Station