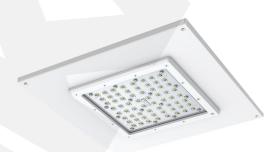

nge lightings that are erected at the industrial sites, and petrol stations to protect them from elements like rain and snow. When compared to traditional canopy products, LED canopy luminaires are easier to maintain, use less energy, and deliver consistent performance. For LED canopy luminaires, the width of the facade and the height of the area should be taken into account, and the lumen package and light distribution characteristic of the luminaire should be chosen based on these factors. Precipitation and other weather events are not a problem with LED canopy luminaires.

## **APPLICATION**

- Streets
- Residential Areas
- Squares
- Parks









Recessed Mounted Petrol Canopy Luminaire



**Recessed Mounted Petrol Canopy Luminaire** 



**Recessed Mounted Petrol Canopy Luminaire** 



**Recessed Mounted Canopy Luminaire** 



**Surface Mounted Canopy Luminaire** 



**Surface Mounted Canopy Luminaire** 



Surface Mounted Canopy Luminaire



**Surface Mounted Canopy Luminaire** 





Recessed Mounted LED Canopy Luminaire



Recessed Mounted LED Canopy Luminaire



Recessed Mounted LED Canopy Luminaire



Recessed Mounted LED Canopy Luminaire