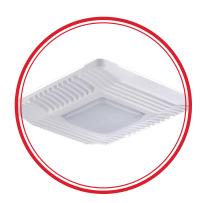

IP40 - IP60

Body Colour: Ral 9003

\* Other colours can be produced upon the customer's requests.



## **INTRODUCTION**

Canopy fixtures are fringe lightings that are erected at the industrial sites, and petrol stations to protect them from elements like rain and snow. When compared to traditional canopy products, LED canopy luminaires are easier to maintain, use less energy, and deliver consistent performance. For LED canopy luminaires, the width of the facade and the height of the area should be taken into account, and the lumen package and light distribution characteristic of the luminaire should be chosen based on these factors. Precipitation and other weather events are not a problem with LED canopy luminaires.

## **APPLICATION**

- Streets
- Residential Areas
- Squares
- Parks









Recessed Mounted Petrol Canopy Luminaire



**Recessed Mounted Petrol Canopy Luminaire** 



**Recessed Mounted Petrol Canopy Luminaire** 



**Recessed Mounted Canopy Luminaire** 



**Surface Mounted Canopy Luminaire** 



**Surface Mounted Canopy Luminaire** 



Surface Mounted Canopy Luminaire



**Surface Mounted Canopy Luminaire** 





Recessed Mounted LED Canopy Luminaire



Recessed Mounted LED Canopy Luminaire



Recessed Mounted LED Canopy Luminaire



Recessed Mounted LED Canopy Luminaire