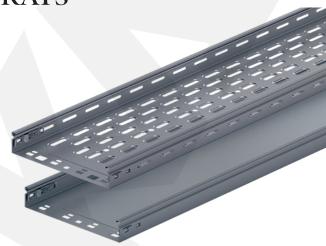

## MARINE TYPE and LIGHTING FIXTURE TYPE **CABLE TRAYS**

### **INTRODUCTION**

Marine type and lighting fixture type cable trays are due to use in ship construction and carry cable installations within interior spaces of ships, yachts and also indoor applications. Marine type cable trays are constructed in customized sized to avoid cable's exposure to heat.