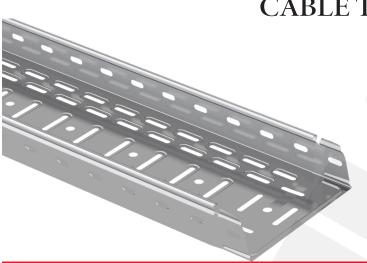

## MARINE TYPE and LIGHTING FIXTURE TYPE **CABLE TRAYS**

### **INTRODUCTION**

Marine type and lighting fixture type cable trays are due to use in ship construction and carry cable installations within interior spaces of ships, yachts and also indoor applications. Marine type cable trays are constructed in customized sized to avoid cable's exposure to heat.