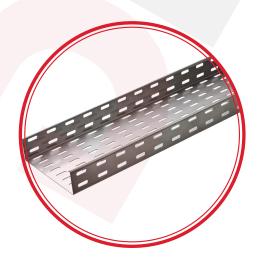

### **HEAVY DUTY CABLE TRAYS**

#### **INTRODUCTION**

Heavy Duty Cable Trays are used in industrial facilities such as Petrol and Gas facilities. These cable trays are resistant to cable weights.