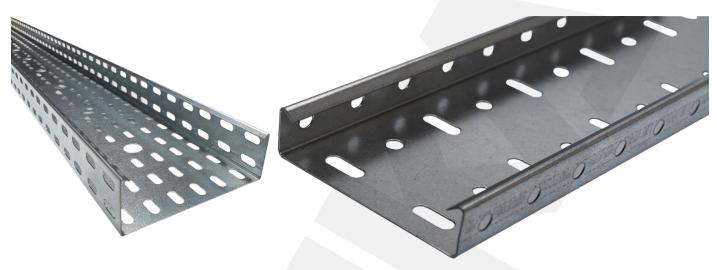

### **HEAVY DUTY CABLE TRAYS**

#### **INTRODUCTION**

Heavy Duty Cable Trays are used in industrial facilities such as Petrol and Gas facilities. These cable trays are resistant to cable weights.

### TECHNICAL DATA

Width: From 50mm up to 600mm Height: From 40mm up to 100mm

Length: Up to 6m

Thickness: Between 0.6mm and 2.0mm \* Special dimension can be produced upon the customer's requests.