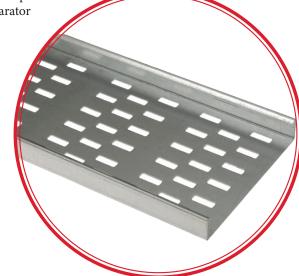

### **HEAVY DUTY CABLE TRAYS**

#### **INTRODUCTION**

Heavy Duty Cable Trays are used in industrial facilities such as Petrol and Gas facilities. These cable trays are resistant to cable weights.