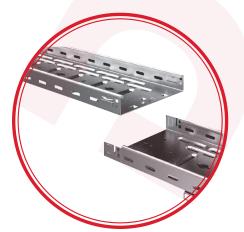

## **CLICK-FIT TYPE CABLE TRAYS**

#### **INTRODUCTION**

Click-fit type cable trays can be bolted together without requiring additional accessories thanks to the Snap-On system at its end sections. It provides great savings with the lowest thickness and lowest cost as well as shortest time during installations. With a side height of 35 mm, all fittings and the straight connection set are also available.