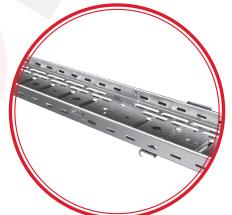

## **CLICK-FIT TYPE CABLE TRAYS**

#### **INTRODUCTION**

Click-fit type cable trays can be bolted together without requiring additional accessories thanks to the Snap-On system at its end sections. It provides great savings with the lowest thickness and lowest cost as well as shortest time during installations. With a side height of 35 mm, all fittings and the straight connection set are also available.