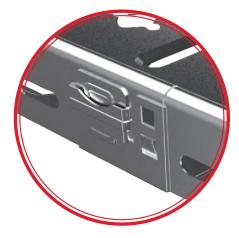

#### **INTRODUCTION**

Click-fit type cable trays can be bolted together without requiring additional accessories thanks to the Snap-On system at its end sections. It provides great savings with the lowest thickness and lowest cost as well as shortest time during installations. With a side height of 35 mm, all fittings and the straight connection set are also available.