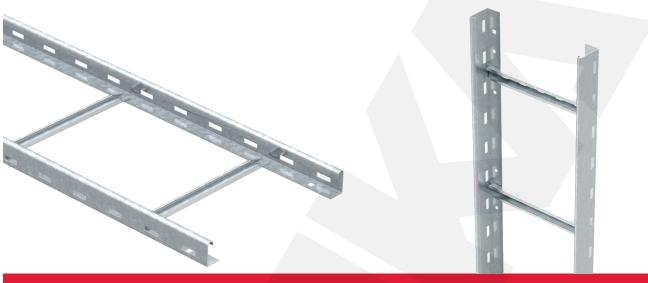

### **CABLE LADDERS** with C-PROFILE RUNG

### **INTRODUCTION**

Cable ladders with C-Profile Rungs are designed to hold cables rather than provide complete mechanical protection. They are not designed to be used as ladders, walkways, or other kinds of human support, since this can result in personal injury as well as damage to the system and any cables that have been