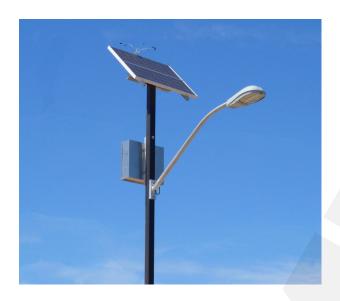

## **INTRODUCTION**

Lighting poles with solar panels are a system that provides ambient lighting by converting solar energy into electricity where there is no cable infrastructure or industrial zone. Since there is no electrical damage, it does not require regular maintenance and it costs less. It can continue to illuminate for up to three days in a place where there is no light.