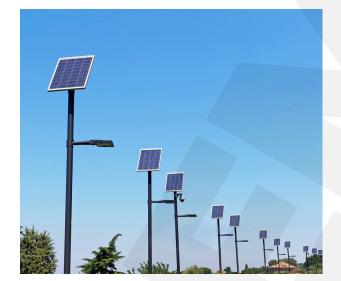

## **INTRODUCTION**

Lighting poles with solar panels are a system that provides ambient lighting by converting solar energy into electricity where there is no cable infrastructure or industrial zone. Since there is no electrical damage, it does not require regular maintenance and it costs less. It can continue to illuminate for up to three days in a place where there is no light.

## APPLICATIONResidential Landscapes

- Residential Landsca
  Garden and Parks
- Garden and Parks
  Public Landscapes
- Public Landscapes
  Streets and Boulevards