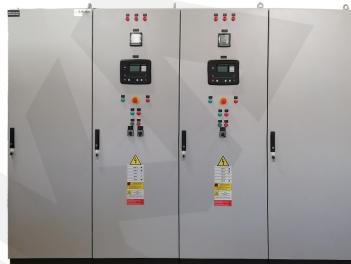

## SYNCHRONIZATION PANEL BOARD

## **INTRODUCTION** -

Synchronization panels are designed for commercial and industrial environments. Their main function is to ensure that electrical energy sources (for example, more than one generator) operate simultaneously, that is, as a single source. It is to provide a large amount of power from multiple motor generators.