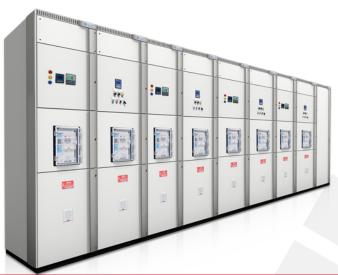

## SYNCHRONIZATION PANEL BOARD

## **INTRODUCTION** -

Synchronization panels are designed for commercial and industrial environments. Their main function is to ensure that electrical energy sources (for example, more than one generator) operate simultaneously, that is, as a single source. It is to provide a large amount of power from multiple motor generators.