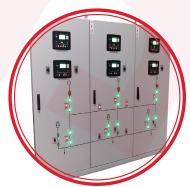

## SYNCHRONIZATION PANEL BOARD

## **INTRODUCTION** -

Synchronization panels are designed for commercial and industrial environments. Their main function is to ensure that electrical energy sources (for example, more than one generator) operate simultaneously, that is, as a single source. It is to provide a large amount of power from multiple motor generators.