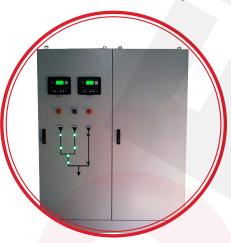

## SYNCHRONIZATION PANEL BOARD

## **INTRODUCTION** -

Synchronization panels are designed for commercial and industrial environments. Their main function is to ensure that electrical energy sources (for example, more than one generator) operate simultaneously, that is, as a single source. It is to provide a large amount of power from multiple motor generators.