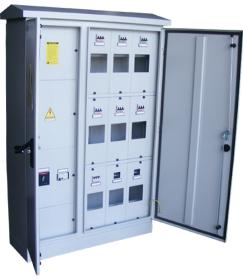

Free Standing Outdoor Type Panel

**Surface Mounted Outdoor Type Panel** 

**Surface Mounted Indoor Type Panel** 

Flush Mounted Indoor Type Panel