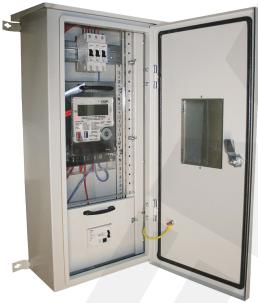

## **TYPES**

- Free Standing Indoor Type Panel
- Free Standing Outdoor Type Panel
- Surface Mounted Indoor Type Panel
- Surface Mounted Outdoor Type Panel
- Flush Mounted Indoor Type Panel

**Free Standing Indoor Type Panel** 

Free Standing Outdoor Type Panel

**Surface Mounted Outdoor Type Panel** 

**Surface Mounted Indoor Type Panel** 

Flush Mounted Indoor Type Panel