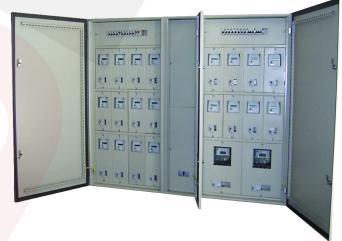

## **TYPES**

- Free Standing Indoor Type Panel
- Free Standing Outdoor Type Panel
- Surface Mounted Indoor Type Panel
- Surface Mounted Outdoor Type Panel
- Flush Mounted Indoor Type Panel

**Free Standing Indoor Type Panel** 

Free Standing Outdoor Type Panel

**Surface Mounted Outdoor Type Panel** 

**Surface Mounted Indoor Type Panel** 

Flush Mounted Indoor Type Panel