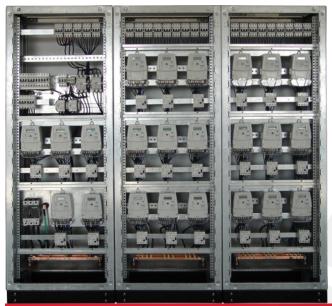

## **TYPES**

- Free Standing Indoor Type Panel
- Free Standing Outdoor Type Panel
- Surface Mounted Indoor Type Panel
- Surface Mounted Outdoor Type Panel
- Flush Mounted Indoor Type Panel

**Free Standing Indoor Type Panel** 