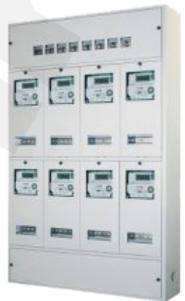

## **TYPES**

- Free Standing Indoor Type Panel
- Free Standing Outdoor Type Panel
- Surface Mounted Indoor Type Panel
- Surface Mounted Outdoor Type Panel
- Flush Mounted Indoor Type Panel

**Free Standing Indoor Type Panel** 

Free Standing Outdoor Type Panel

**Surface Mounted Outdoor Type Panel** 

**Surface Mounted Indoor Type Panel** 

Flush Mounted Indoor Type Panel