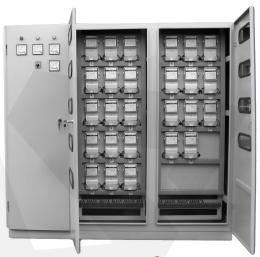

Free Standing Outdoor Type Panel

**Surface Mounted Outdoor Type Panel** 

**Surface Mounted Indoor Type Panel** 

Flush Mounted Indoor Type Panel