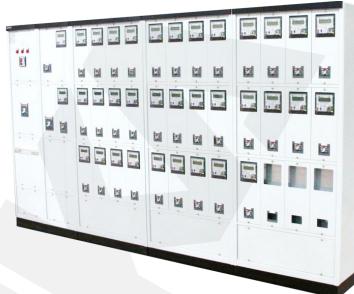

## **TYPES**

- Free Standing Indoor Type Panel
- Free Standing Outdoor Type Panel
- Surface Mounted Indoor Type Panel
- Surface Mounted Outdoor Type Panel
- Flush Mounted Indoor Type Panel

**Free Standing Indoor Type Panel** 