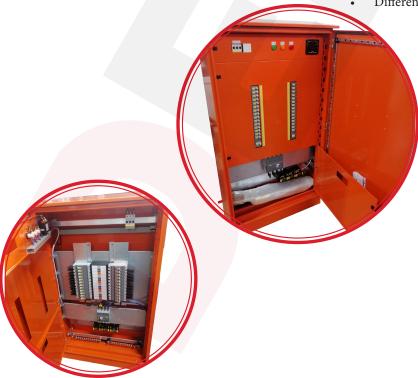

## TECHNICAL DATA ·

Rated Insulation Voltage(V): 1000V Main Busbars Rate(A): Up to 800A

Rated Impulse withstand Voltage: Up to 8 kV

Ambient Temperature: Up to 40°C

Number of Ways: From 4 Ways up to 24 Ways

Number of Phases: 3 or 4 Phases Installation Type: Commercial

Busbar Plating Material: Silver / Tin Plated

Colour: RAL 9001 (Other colours can be produced upon the

customer's request)

## **APPLICATION**

- Factories
- Power Generation
- Transmission
- Petrochemical Plants
- Distribution Substations
- Oil and Gas Plants
- Different Variety of Use