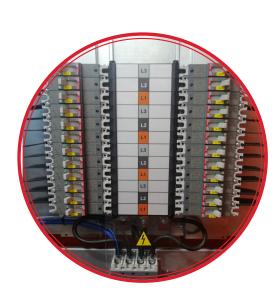

## TECHNICAL DATA ·

Rated Insulation Voltage(V): 1000V Main Busbars Rate(A): Up to 800A

Rated Impulse withstand Voltage: Up to 8 kV

Ambient Temperature: Up to 40°C

Number of Ways: From 4 Ways up to 24 Ways

Number of Phases: 3 or 4 Phases Installation Type: Commercial

Busbar Plating Material: Silver / Tin Plated

Colour: RAL 9001 (Other colours can be produced upon the

customer's request)