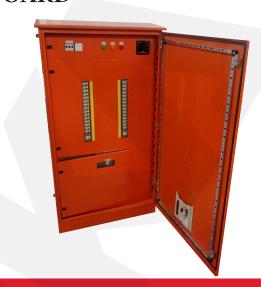

## TECHNICAL DATA ·

Rated Insulation Voltage(V): 1000V Main Busbars Rate(A): Up to 800A

Rated Impulse withstand Voltage: Up to 8 kV

Ambient Temperature: Up to 40°C

Number of Ways: From 4 Ways up to 24 Ways

Number of Phases: 3 or 4 Phases Installation Type: Commercial

Busbar Plating Material: Silver / Tin Plated

Colour: RAL 9001 (Other colours can be produced upon the

customer's request)