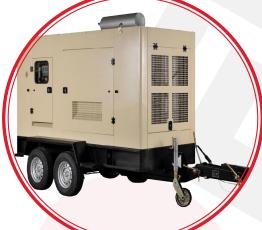

## TECHNICAL DATA

INTRODUCTION -

Power Range (kVA): Mobile generators can be product upon

the customers requests. **Frequency(Hz):** 50Hz

Fuel Type: Diesel or Natural Gas Canopy Colour: Optional Synchronization Panel: Optional Mobile generators are generators used to energize equipment where there is no direct access to the supply system. These generators can be used on construction and assembly sites, rescue missions, and events. Also, mobile generators can be used in facilities such as animal shelters, fire stations, where a public power supply failure can result in critical situations.