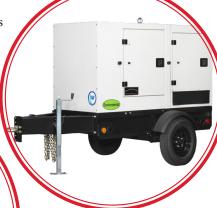

## TECHNICAL DATA

INTRODUCTION -

Power Range (kVA): Mobile generators can be product upon

the customers requests. **Frequency(Hz):** 50Hz

Fuel Type: Diesel or Natural Gas Canopy Colour: Optional Synchronization Panel: Optional Mobile generators are generators used to energize equipment where there is no direct access to the supply system. These generators can be used on construction and assembly sites, rescue missions, and events. Also, mobile generators can be used in facilities such as animal shelters, fire stations, where a public power supply failure can result in critical situations.