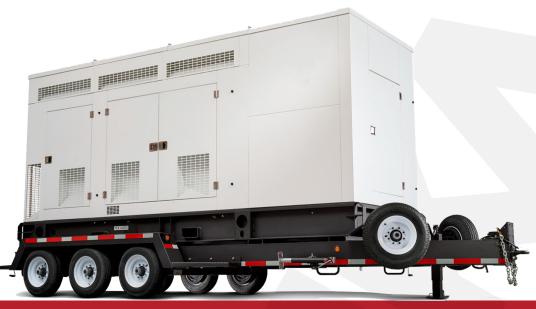

## **MOBILE GENERATORS**

## TECHNICAL DATA

INTRODUCTION -

Power Range (kVA): Mobile generators can be product upon

the customers requests. **Frequency(Hz):** 50Hz

Fuel Type: Diesel or Natural Gas Canopy Colour: Optional Synchronization Panel: Optional Mobile generators are generators used to energize equipment where there is no direct access to the supply system. These generators can be used on construction and assembly sites, rescue missions, and events. Also, mobile generators can be used in facilities such as animal shelters, fire stations, where a public power supply failure can result in critical situations.