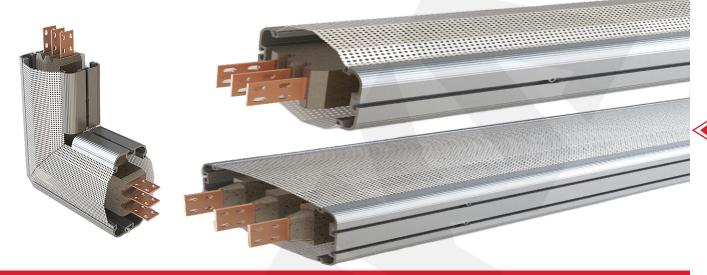

#### Current Ratings (A) :

12kV Aluminium conductor series from 1500A up to 3000A 12kV Copper conductor series from 950A up to 2750A 24kV Copper conductor series from 1800A up to 5700A **Structure:** 

- .1 . . . .
- Aluminium Enclosure
- Metal enclosure on L1, L2, L3 3 conductive cast resin guard

#### Protection Standard: IP68