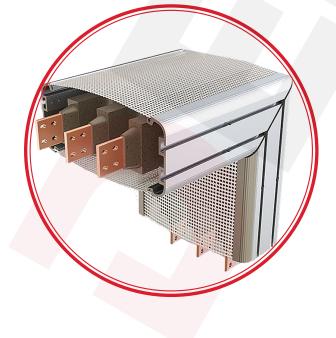

#### Current Ratings (A) :

12kV Aluminium conductor series from 1500A up to 3000A 12kV Copper conductor series from 950A up to 2750A 24kV Copper conductor series from 1800A up to 5700A **Structure:** 

- .1 . . . .
- Aluminium Enclosure
- Metal enclosure on L1, L2, L3 3 conductive cast resin guard

#### Protection Standard: IP68