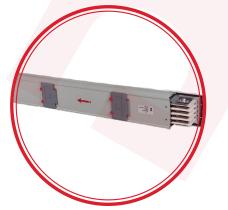

#### Structure:

- Tin plated aluminium or copper conductors
- Plug-in tap off outlets at every 50 cm on both sides
- Clean earth option

Protection Standard: IP55 Protection Class