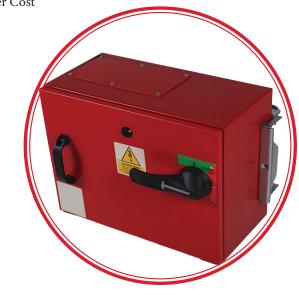

### **TAP-OFF BOXES**

- Three phase tap off boxes with DIN mounted MCB up to 40A or 80A (empty or fuse included)
- Tap off boxes with SYK switch fuse up to 160A, 250A and 400A (excluding fuses)
- Tap off boxes with MCCB (moulted case circuit breaker) with current ratings up to 160A, 250A and 400A
- Special design data center tap off boxes