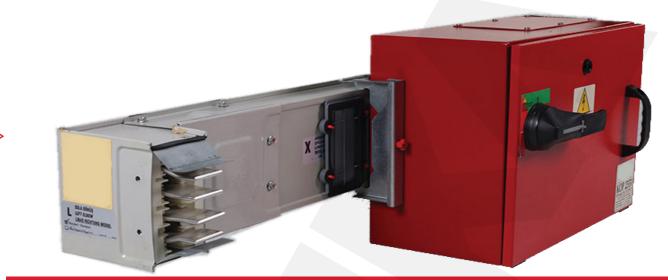

### **TAP-OFF BOXES**

- Three phase tap off boxes with DIN mounted MCB up to 40A or 80A (empty or fuse included)
- Tap off boxes with SYK switch fuse up to 160A, 250A and 400A (excluding fuses)
- Tap off boxes with MCCB (moulted case circuit breaker) with current ratings up to 160A, 250A and 400A
- Special design data center tap off boxes