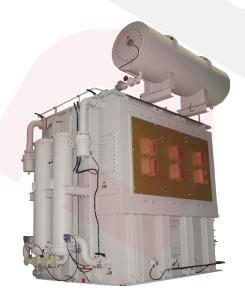

# FURNACE TRANSFORMER

## TECHNICAL DATA

Voltage Range: Up to 72,5kV Power Range: Up to 150MVA Core: Cold Rolled Grain-Oriented Silicon Steel Windings: The windings may either be copper, aluminium upon the customer's request. Cooling:

- OFWF (Oil Forced and Water Forced Cooling)
- ODWF (Oil Directed and Water Forced Cooling)
- ONAN (Oil Natural and Air Natural Cooling)
- ONAF (Oil Natural and Air Forced Cooling)

**Product Standard:** IEC 60076, IEC 61378-1, IEC 60146, IEC 60214, IEEE C57.12.00, IEEE C57.12.90, IEEE C57.18