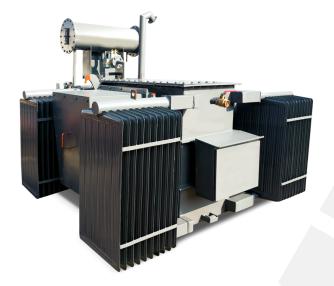

# FURNACE TRANSFORMER

## TECHNICAL DATA

Voltage Range: Up to 72,5kV Power Range: Up to 150MVA Core: Cold Rolled Grain-Oriented Silicon Steel Windings: The windings may either be copper, aluminium upon the customer's request. Cooling:

- OFWF (Oil Forced and Water Forced Cooling)
- ODWF (Oil Directed and Water Forced Cooling)
- ONAN (Oil Natural and Air Natural Cooling)
- ONAF (Oil Natural and Air Forced Cooling)

**Product Standard:** IEC 60076, IEC 61378-1, IEC 60146, IEC 60214, IEEE C57.12.00, IEEE C57.12.90, IEEE C57.18