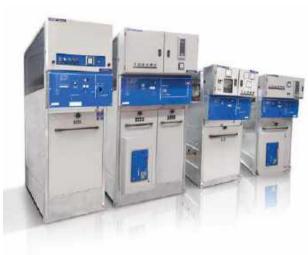

## **Medium Voltage Distribution and Energy Automation**

- \* Air-Insulated Switchgears
- \* Air-Insulated Metal Clad / Metal Enclosed Switchgear
- \* SF6 Gas-Insulated Compact / Modular Type Ring Main Units
- \* Concrete Enclosed Monoblock Substations
- \* Metal Enclosed Monoblock Substations
- \* Switch-Disconnector with SF6 Gas

- \* AC Circuit Breaker with SF6 Gas
- \* AC Vacuum Circuit Breaker
- \* Disconnector with SF6 Gas
- \* Rotary Disconnector
- \* Earthing Switch