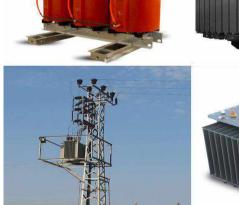

#### **Distribution / Power Transformers**

- \* Single Phase / Three Phase Oil filled transformers between 10-25 kVA
- \* Three Phase Distribution Transformers between 25-2500 kVA (Conservator Tank or Hermetic or Box Type)
- \* Power Transformers between 2500-25000 kVA
- \* Transformers with on load tap changer /automatic voltage regulator under power and voltage
- \* Auto transformers
- \* Step-up / Step-down Power Transformers for power plant
- \* Transformers with electrostatic shielding and transformers for earthing purposes
- \* Cast Resin Type Dry Transformers