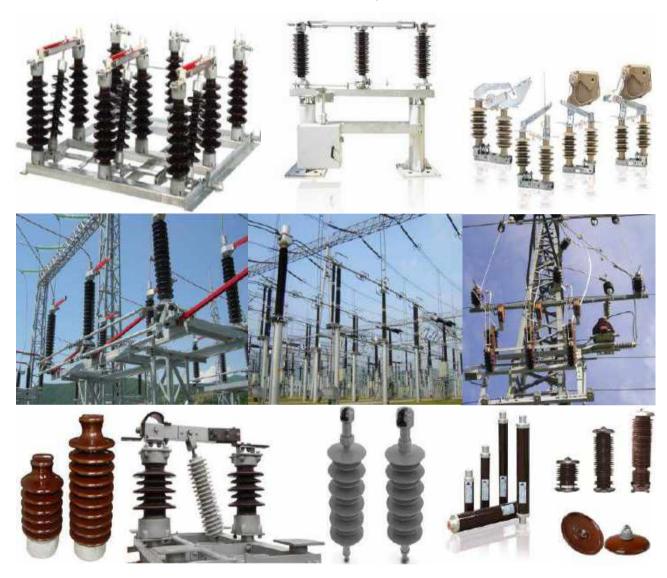

## HV - MV Disconnectors , MV Switch - Disconnectors , Disconnector's Fuses , Insulators .

- \* H.V Centre Break Disconnectors
- \* H.V Pantograph Disconnectors
- \* H.V Horizontal Break Pantograph Disconnectors (Knee Type)
- \* H.V Earthing Switches
- \* H.V Current Limiting Back-Up Fuses
- \* H.V Indoor/Outdoor Fuse Bases
- \* H.V Disconnector Operating Mechanisms
- \* M.V Indoor Rocking Disconnector
- \* M.V Outdoor Rocking Disconnector
- \* M.V Centre Break Disconnectors
- \* M.V Double Break Disconnectors
- \* M.V Indoor Earthing Switches
- \* M.V Outdoor Earthing Switches
- \* DC Disconnectors for Railway Applications and Operating Mechanisms

- \* M.V Quick Make Earthing Switches
- \* M.V Disconnector / Earthing Switches Mechanisms
- \* M.V Indoor Switch Disconnector fuse combinations
- \* Porcelain Housed Surge Arresters
- \* Porcelain Pin Type Insulators
- \* Porcelain String Insulators
- \* Porcelain Line Post Insulators
- \* Transformer Bushings
- \* Wall Bushings
- \* Hollow Insulators (Capacitive Voltage Transformer Bushings)
- \* Outdoor Post Insulators
- \* Indoor Post Insulators
- \* High Voltage Post Insulators
- \* M.V Polymeric Housed Metal Oxide Surge Arresters
- \* M.V Polymer Insulator