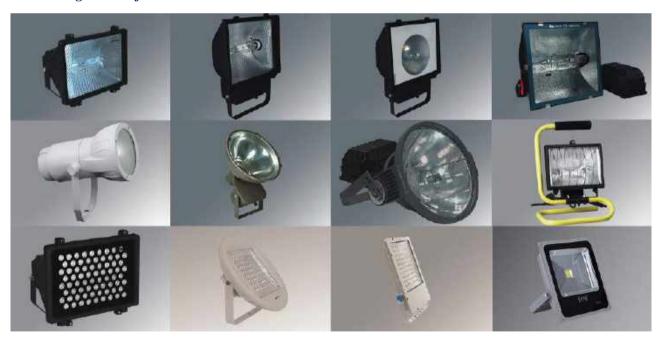

#### 3 - Floodlights / Projectors:

- \* Symmetric Floodlights / Projectors with 70-2000W Sodium Vapour or Metal Halide Lamp
- \* Asymmetric Floodlights / Projectors with 70-2000W Sodium Vapour or Metal Halide Lamp
- \* Portable Halogen Floodlights /Projectors up to 500W
- \* Security Floodlights /Projectors up to 1000W Metal Halide Lamp
- \* Stadium Lighting Floodlights / Projectors up to 2000W Metal Halide Lamp
- \* SMD LED Floodlights /Projectors up to 500W
- \* COB LED Floodlights /Projectors up to 150W