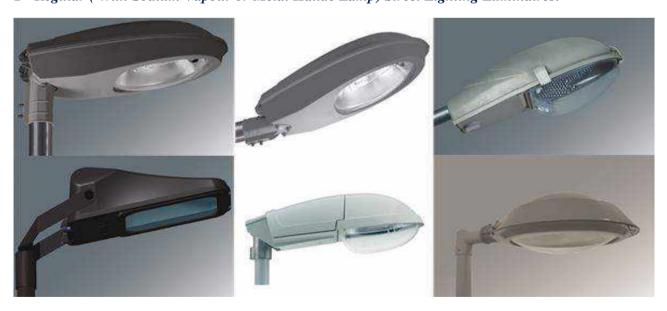

#### 1 - Regular (With Sodium Vapour or Metal Halide Lamp) Street Lighting Luminaires:

- \* Aluminium Injection Body Luminaires up to 400W Sodium Vapour or Metal Halide Lamp
- \* Polymer Injection Body Luminaires with up to 400W Sodium Vapour or Metal Halide Lamp
- \* Anodised Aluminium Body Luminaires with up to 400W Sodium Vapour or Metal Halide Lamp
- \* Polyester Body Luminaires with up to 400W Sodium Vapour or Metal Halide Lamp