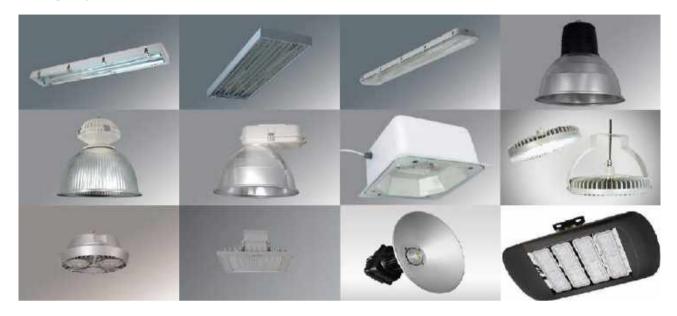

#### 4 - Highbay Luminaires:

- \* Electrostatic Powder Coated Metal Sheet Body Highbay with T5 Flourescent Lamp up to 4x80W
- \* Fiber Glass Body Highbay with T5 Flourescent Lamp up to 2x80W
- \* Aluminium Injection Body Highbay with Sodium Vapour or Metal Halide Lamp up to 400W
- \* Aluminium Injection Body Highbay with POWER LED up to 180W
- \* Aluminium Injection Body Highbay with COB LED up to 144W