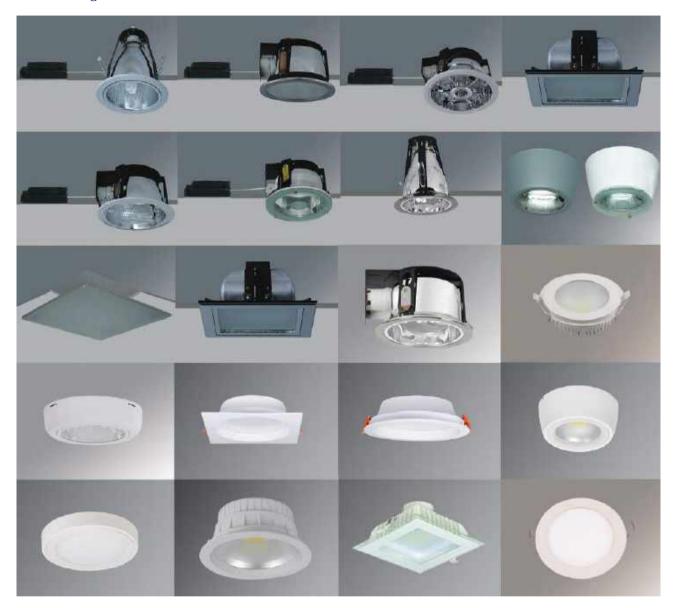

#### 13 - Spots :

- \* Single Source Halogen Spots
- \* Square Halogen Spots
- \* Recessed Halopar Spots
- \* Recessed Halospot Spots
- \* Recessed Square Spots with / without Glass
- \* Halogen Spots
- \* R 50-63-80 Spots

- \* Surface Mounted PAR Spots
- \* Surface Mounted Showcase Spots
- \* Recessed Mounted Square Display Spots
- \* Surface Mounted Reflector Spots
- \* Sole LED Spots
- \* COB LED Spots
- \* LED Spots