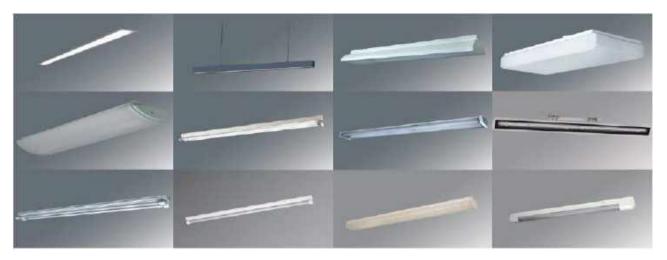

#### 10 - Recessed Mounted Office Luminaires:

- \* 7 / 9 Lamella Double Parabolic Luminaires
- \* 9 Lamella Matt Parabolic Luminaires
- \* Mash Louver Cellular Luminaires
- \* Prismatic Lens Luminaires
- \* Opal Lens Luminaires
- \* IP65-Sandblasted Glass Luminaires
- \* IP65 Tempered Glass Parabolic Luminaires
- \* T8 Isolamp Luminaires
- \* T5 Lampel Luminaires
- \* T5 Isolamp Luminaires
- \* Frosted Lens Luminaires
- \* T5 Isolamp Opal Luminaires
- \* T5 Luxlamp Luminaires
- \* LED Panel Luminaires
- \* LED Luminaires
- \* Isoled Panel Luminaires
- \* Slim LED Panel Luminaires (Drywall Ceiling)

- \* Ceiling Luminaires (85 mm-150mm-185mm-250mm)
- \* Clip-in Parabolic Luminaires
- \* Clip-in Lens Luminaires
- \* Clip-in Perfored Indirect Luminaires
- \* Clip-in T5 Luminaires
- \* Slim LED Clip-in Panel Luminaires (Drywall Ceiling)
- \* Perforated Indirect Luminaires
- \* Indirect Parabolic Luminaires
- \* Indirect Louver Luminaires
- \* Indirect Tannenbaum Luminaires
- \* Asymmetric Indirect Luminaires
- \* Indirect Sterile Luminaires
- \* Clean Room Luminaires
- \* SMD Mid Power LED Luminaires
- \* SMDLED Circular Luminaires
- \* Linear Luminaires (85 mm / 57mm)
- \* Parlamp Luminaires

#### 11 - Surface Mounted Office Luminaires:

- \* 7 Lamella Double Parabolic Luminaires
- \* T8 Luminaires
- \* T5 Luminaires
- \* Prismatic Luminaires
- \* Mash Louver Parabolic Luminaires
- \* Opal Lens Luminaires
- \* IP65 Sandblasted Glass Luminaires
- \* IP65 Tempered Glass Parabolic Luminaires
- \* Perforated Indirect Luminaires
- \* Parabolic Indirect Luminaires
- \* Louver Indirect Luminaires
- \* Indirect Luminaires
- \* Perforated Indirect Luminaires

- \* Oval Luminaires and Accessories
- \* T5 Luminaires With Glass
- \* Square Luminaires With Glass
- \* Pendant Luminaires
- \* T5 Luxlamp Luminaires
- \* Parlamp Luminaires
- \* LED Panel Luminaires
- \* LED Luminaires
- \* LED Luminaires
- \* Clean Room Luminaires
- \* Ultraviolet Luminaires
- \* Negatoscope
- \* Negatoscope LED