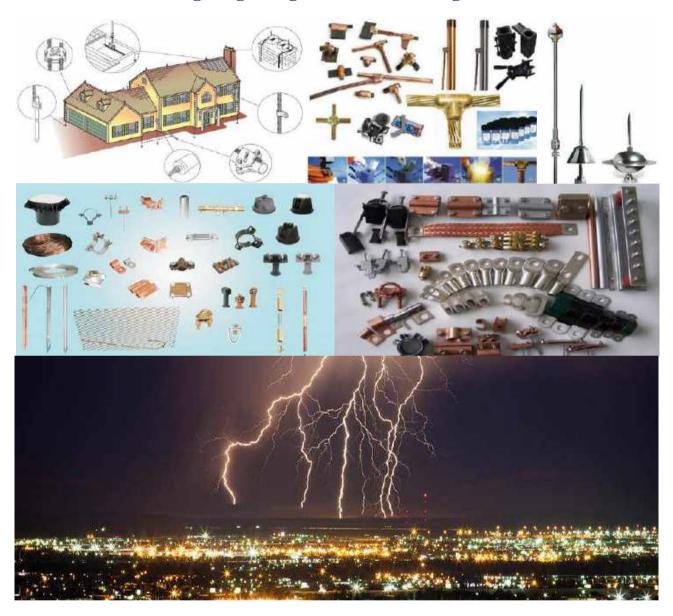

## **Earthing - Lightning & Thermo Welding Materials**

- \* Active Paratoners and All Mounting Materials
- \* Lightning Arresters and All Mounting Materials
- \* Conductor Fixing Clamps
- \* Equal Potential Bars
- \* Copper or Galvaized Steel Earthing Electrodes
- \* Earthing Electrodes (Rods) Fixing Accessories
- \* Steel Wire Rop
- \* Earth Plate Lattice Copper
- \* Brass Fixing Clamps
- \* Non Insulated Cu./Al. Earthing Conductors
- \* Insulated Cu. / Al. Earthing Conductors
- \* Static Electric Earthing Sockets/receptackes
- \* Gross Protections
- \* Lightning Current Protections Switchboars

- \* Galvanized Mono Steel Wires-Sheet
- \* Insulated/Non Insulated Cu. / Al. Earthing Tapes and accessories
- \* Galvanized Earthing Tapes and accessories
- \* Fixing Clamps
- \* Brass Connectors for Soldering
- \* Flat Bar Connectors
- \* Ground Enchancement Material
- \* Earthing Pits
- \* Pipes , Pipe Clamps , U Bolts and other accesories
- \* Flexible Bars
- \* Electric Earthing Sockets
- \* Thermoweld Cups, Powder, Scraper
- \* Thermoweld Pliers , Brush , Lighter , etc.