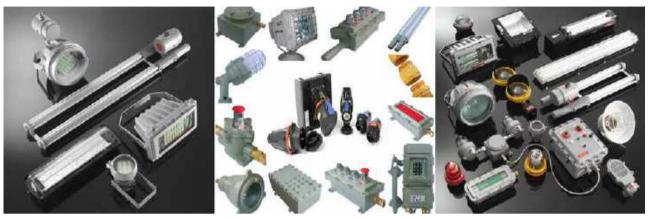

#### **Ex-Proof Electrical Materials**

- \* Junction Boxes
- \* Control Stations
- \* Limit Switches
- \* Electric Switches
- \* Fluorescent Lighting Fixtures
- \* LED Lighting Fixtures
- \* Emergency Fluorescent Lighting Fixtures
- \* Incandescent Lighting Fixtures
- \* Ballasted Lighting Fixtures
- \* Floodlights
- \* Incandescent Lighting Fixtures

- \* Warning Beacons
- \* Telephone Set
- \* Grounding System And Clamp
- \* Cable Glands
- \* Plugs
- \* Reducers
- \* Nippel And Muffs
- \* Stainless Steel Flexible Conduit
- \* Conduit Unions, Seals and Sealing Compounds
- \* Pipe Clips