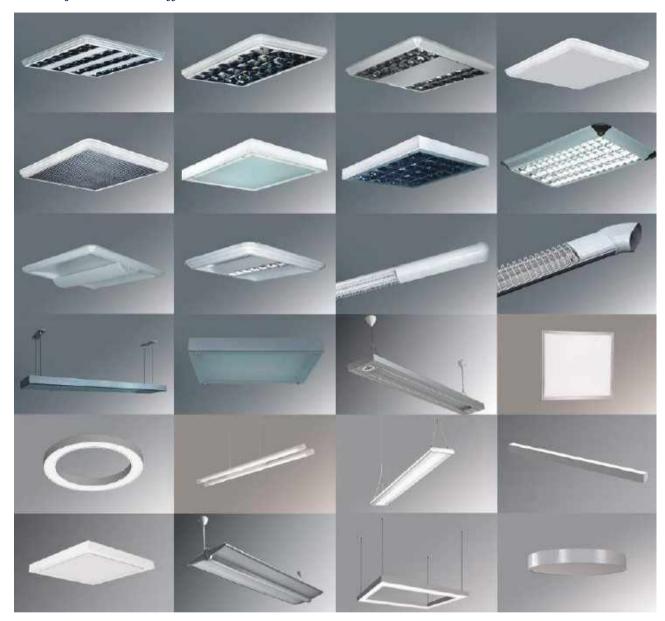

#### 10 - Recessed Mounted Office Luminaires:

- \* 7 / 9 Lamella Double Parabolic Luminaires
- \* 9 Lamella Matt Parabolic Luminaires
- \* Mash Louver Cellular Luminaires
- \* Prismatic Lens Luminaires
- \* Opal Lens Luminaires
- \* IP65-Sandblasted Glass Luminaires
- \* IP65 Tempered Glass Parabolic Luminaires
- \* T8 Isolamp Luminaires
- \* T5 Lampel Luminaires
- \* T5 Isolamp Luminaires
- \* Frosted Lens Luminaires
- \* T5 Isolamp Opal Luminaires
- \* T5 Luxlamp Luminaires
- \* LED Panel Luminaires
- \* LED Luminaires
- \* Isoled Panel Luminaires
- \* Slim LED Panel Luminaires (Drywall Ceiling)

- \* Ceiling Luminaires (85 mm-150mm-185mm-250mm)
- \* Clip-in Parabolic Luminaires
- \* Clip-in Lens Luminaires
- \* Clip-in Perfored Indirect Luminaires
- \* Clip-in T5 Luminaires
- \* Slim LED Clip-in Panel Luminaires (Drywall Ceiling)
- \* Perforated Indirect Luminaires
- \* Indirect Parabolic Luminaires
- \* Indirect Louver Luminaires
- \* Indirect Tannenbaum Luminaires
- \* Asymmetric Indirect Luminaires
- \* Indirect Sterile Luminaires
- \* Clean Room Luminaires
- \* SMD Mid Power LED Luminaires
- \* SMDLED Circular Luminaires
- \* Linear Luminaires (85 mm / 57mm)
- \* Parlamp Luminaires

#### 11 - Surface Mounted Office Luminaires:

- \* 7 Lamella Double Parabolic Luminaires
- \* T8 Luminaires
- \* T5 Luminaires
- \* Prismatic Luminaires
- \* Mash Louver Parabolic Luminaires
- \* Opal Lens Luminaires
- \* IP65 Sandblasted Glass Luminaires
- \* IP65 Tempered Glass Parabolic Luminaires
- \* Perforated Indirect Luminaires
- \* Parabolic Indirect Luminaires
- \* Louver Indirect Luminaires
- \* Indirect Luminaires
- \* Perforated Indirect Luminaires

- \* Oval Luminaires and Accessories
- \* T5 Luminaires With Glass
- \* Square Luminaires With Glass
- \* Pendant Luminaires
- \* T5 Luxlamp Luminaires
- \* Parlamp Luminaires
- \* LED Panel Luminaires
- \* LED Luminaires
- \* LED Luminaires
- \* Clean Room Luminaires
- \* Ultraviolet Luminaires
- \* Negatoscope
- \* Negatoscope LED

#### 12 - Downlight Luminaires:

- \* Recessed Mounted Vertical Downlight Luminaires with / without Glass
- ${\bf *Recessed\ Mounted\ Horizontal\ Downlight\ Luminaires\ with\ /\ without\ Glass}$
- ${\bf *Recessed\ Mounted\ Turbo\ Downlight\ Luminaires\ with\ /\ without\ Glass}$
- \* Recessed Mounted Square Showcase Downlight Luminaires
- \* Surface Mounted Vertical Downlight Luminaires with / without Glass
- \* Surface Mounted Horizontal Downlight Luminaires with / without Glass
- \* Surface Mounted Oval Downlight With Glass Luminaires with / without Glass
- \* Surface Mounted Downlight with Glass Luminaires
- \* Recessed Mounted Slim LED Downlight Luminaires
- \* Recessed Mounted SMD LED Square Downlight Luminaires
- \* Recessed Mounted SMD LED Circular Downlight Luminaires
- \* Recessed Mounted COB LED Circular Downlight Luminaires
- \* Surface Mounted COB LED Circular Downlight Luminaires
- \* Surface Mounted SMD LED Circular Downlight Luminaires