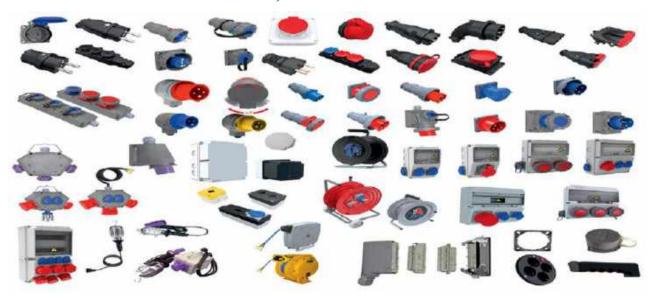

### **Industrial Switches, Sockets and Combination Boxes**

- \* Monophase / Three-Phase Plug-in Plug-Sockets
- \* CEE Norm Plugs-Sockets
- \* Flat Plugs-Sockets
- \* Arc Welding Plugs-Sockets
- \* Heavy Duty Connectors
- \* CEE group Plug-Socket
- \* CEE Poly Boxes
- \* V5-V10-V17-V24 Combination Boxes

- \* Metal Cable Reels
- \* PVC Cable Reels
- \* Hand Lamps
- \* Transformer Lighting
- \* Botton Boxes
- \* Fuse Boxes
- \* Switch Boxes
- \* Energy Transfer Systems