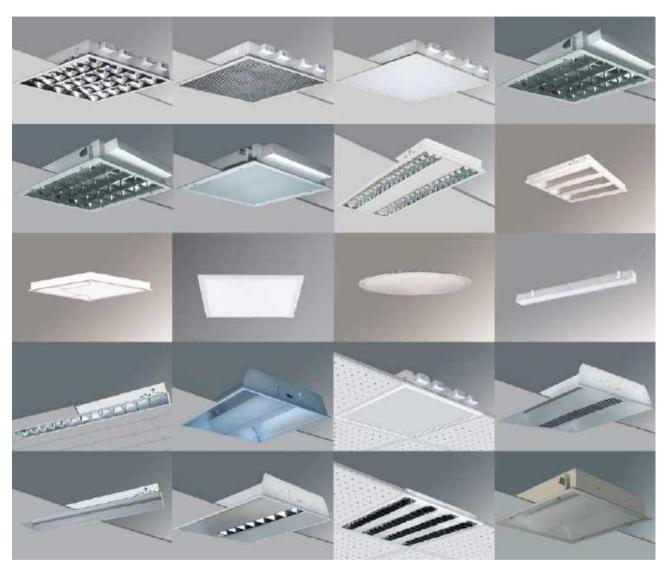

#### 10 - Recessed Mounted Office Luminaires:

- \* 7 / 9 Lamella Double Parabolic Luminaires
- \* 9 Lamella Matt Parabolic Luminaires
- \* Mash Louver Cellular Luminaires
- \* Prismatic Lens Luminaires
- \* Opal Lens Luminaires
- \* IP65-Sandblasted Glass Luminaires
- \* IP65 Tempered Glass Parabolic Luminaires
- \* T8 Isolamp Luminaires
- \* T5 Lampel Luminaires
- \* T5 Isolamp Luminaires
- \* Frosted Lens Luminaires
- \* T5 Isolamp Opal Luminaires
- \* T5 Luxlamp Luminaires
- \* LED Panel Luminaires
- \* LED Luminaires
- \* Isoled Panel Luminaires
- \* Slim LED Panel Luminaires (Drywall Ceiling)

- \* Ceiling Luminaires (85 mm-150mm-185mm-250mm)
- \* Clip-in Parabolic Luminaires
- \* Clip-in Lens Luminaires
- \* Clip-in Perfored Indirect Luminaires
- \* Clip-in T5 Luminaires
- \* Slim LED Clip-in Panel Luminaires (Drywall Ceiling)
- \* Perforated Indirect Luminaires
- \* Indirect Parabolic Luminaires
- \* Indirect Louver Luminaires
- \* Indirect Tannenbaum Luminaires
- \* Asymmetric Indirect Luminaires
- \* Indirect Sterile Luminaires
- \* Clean Room Luminaires
- \* SMD Mid Power LED Luminaires
- \* SMDLED Circular Luminaires
- \* Linear Luminaires (85 mm / 57mm)
- \* Parlamp Luminaires

#### 11 - Surface Mounted Office Luminaires:

- \* 7 Lamella Double Parabolic Luminaires
- \* T8 Luminaires
- \* T5 Luminaires
- \* Prismatic Luminaires
- \* Mash Louver Parabolic Luminaires
- \* Opal Lens Luminaires
- \* IP65 Sandblasted Glass Luminaires
- \* IP65 Tempered Glass Parabolic Luminaires
- \* Perforated Indirect Luminaires
- \* Parabolic Indirect Luminaires
- \* Louver Indirect Luminaires
- \* Indirect Luminaires
- \* Perforated Indirect Luminaires

- \* Oval Luminaires and Accessories
- \* T5 Luminaires With Glass
- \* Square Luminaires With Glass
- \* Pendant Luminaires
- \* T5 Luxlamp Luminaires
- \* Parlamp Luminaires
- \* LED Panel Luminaires
- \* LED Luminaires
- \* LED Luminaires
- \* Clean Room Luminaires
- \* Ultraviolet Luminaires
- \* Negatoscope
- \* Negatoscope LED

#### 12 - Downlight Luminaires:

- \* Recessed Mounted Vertical Downlight Luminaires with / without Glass
- ${\bf *Recessed\ Mounted\ Horizontal\ Downlight\ Luminaires\ with\ /\ without\ Glass}$
- ${\bf *Recessed\ Mounted\ Turbo\ Downlight\ Luminaires\ with\ /\ without\ Glass}$
- \* Recessed Mounted Square Showcase Downlight Luminaires
- \* Surface Mounted Vertical Downlight Luminaires with / without Glass
- \* Surface Mounted Horizontal Downlight Luminaires with / without Glass
- \* Surface Mounted Oval Downlight With Glass Luminaires with / without Glass
- \* Surface Mounted Downlight with Glass Luminaires
- \* Recessed Mounted Slim LED Downlight Luminaires
- \* Recessed Mounted SMD LED Square Downlight Luminaires
- \* Recessed Mounted SMD LED Circular Downlight Luminaires
- \* Recessed Mounted COB LED Circular Downlight Luminaires
- \* Surface Mounted COB LED Circular Downlight Luminaires
- \* Surface Mounted SMD LED Circular Downlight Luminaires