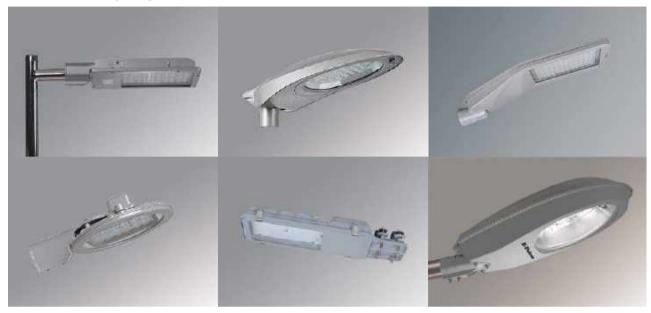

#### 2 - LED Street Lighting Luminaires:

- \* Electrostatic Powder Coated Aluminium Injection Body Luminaires with SMD LED up to 200W
- \* Electrostatic Powder Coated Polyester Body Luminaires with SMD LED between up to 200W
- \* Diecast Aluminium / Aluminium Extrusion Body Luminaires with SMD LED up to 200W