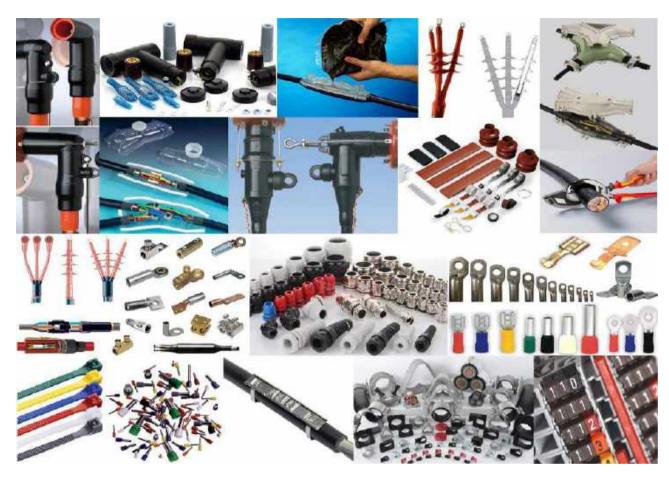

## LV - MV Cable Joints , Cable Termiantion Kits Cables Accessories

- \* Resin Cable Joints for LV Cables; Straight Type, T Type and Y Types
- \* Heat Shrinkable Cable Joints for Cu. / Al. LV Cables
- \* LV Cables Repairing Kit
- \* Resin Cable Terminations for Single or Multicore LV Cables
- \* Heat Shrinkable Cable Terminations for LV Cables
- \* Resin Cable Cable Joints for Single Core or Three Cores MV Cables
- \* Heat Shrinkable Cable Joints for Single Core or Three Cores MV Cables
- \* Heat Shrinkable Cable Terminations for Single or Multicore MV Cables
- \* T Type, L Type Cable Terminations for MV Cables
- \* Heat Shrinkable Tubes
- \* Polyamide, Brass, Nickel Plated Brass, Stainles Steel and Special Type Cable Glands
- \* Cable Lugs
- \* Cable Ferrules
- \* Cable Markers
- \* PVC, Stainles Steel Cable Ties
- \* Mechanical / Hydrolic Cable Cutting Machines
- \* Cable Cleats
- \* Strip Terminal, Euro Terminals
- \* Cable Warning Tapes
- \* Electrical Tape
- \* PVC/Aluminium/Waterproof Junction Box
- \* Cable Clamps
- \* All other cable Accessories