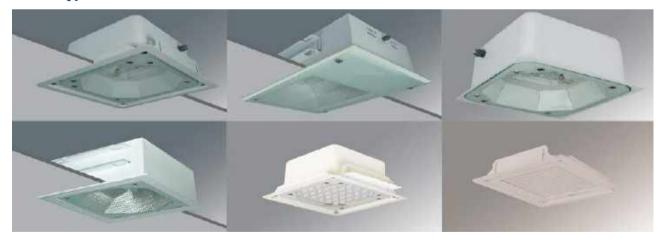

#### 12 - Downlight Luminaires:

- \* Recessed Mounted Vertical Downlight Luminaires with / without Glass
- ${\bf *Recessed\ Mounted\ Horizontal\ Downlight\ Luminaires\ with\ /\ without\ Glass}$
- ${\bf *Recessed\ Mounted\ Turbo\ Downlight\ Luminaires\ with\ /\ without\ Glass}$
- \* Recessed Mounted Square Showcase Downlight Luminaires
- \* Surface Mounted Vertical Downlight Luminaires with / without Glass
- \* Surface Mounted Horizontal Downlight Luminaires with / without Glass
- \* Surface Mounted Oval Downlight With Glass Luminaires with / without Glass
- \* Surface Mounted Downlight with Glass Luminaires
- \* Recessed Mounted Slim LED Downlight Luminaires
- \* Recessed Mounted SMD LED Square Downlight Luminaires
- \* Recessed Mounted SMD LED Circular Downlight Luminaires
- \* Recessed Mounted COB LED Circular Downlight Luminaires
- \* Surface Mounted COB LED Circular Downlight Luminaires
- \* Surface Mounted SMD LED Circular Downlight Luminaires