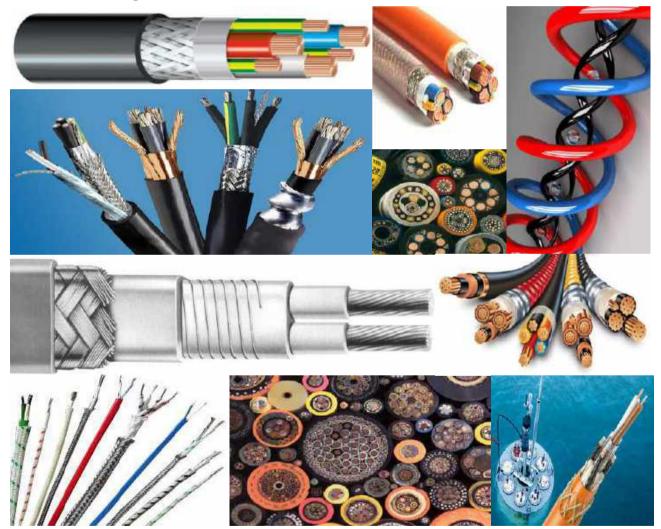

#### **CABLES**

#### 1 - 0,6/1kV Low Voltage Cables:

- \* PVC Insulated PVC Sheated, Armoured / Not Armoured Cables with Cu. / Al. Conductor
- \* XLPE Insulated PVC Sheated , Armoured / Not Armoured Cables with Cu. / Al. Conductor
- \* XLPE Insulated HFFR (LSZH) Sheated , Armoured / Not Armoured Cables with Cu. / Al. Conductor
- \*MGT+XLPE Insulated , HFFR (LSZH) Sheated , Armoured / Not Armoured 0,6/1kV Fire Rated Cables with Cu. or Al. Conductor
- \* XLPE or PVC Insulated Copper Screened 0,6/1kV Motor Flex Motor Control Cables with Cu. Conductor
- \* XLPE or PVC Insulated, Armoured / Not Armoured Control Cables with Cu. Conductor

#### 2 - Medium Voltage Cables:

- \* 1,8/3kV Cables with Cu. / Al. Conductor, Armoured / Not Armoured
- \* 3,6/6kV Cables with Cu. / Al. Conductor , Armoured / Not Armoured
- \* 6/10kV Cables with Cu. / Al. Conductor, Armoured / Not Armoured
- \* 6,35/11kV Cables with Cu. / Al. Conductor , Armoured / Not Armoured
- \* 8,7/15kV Cables with Cu. / Al. Conductor , Armoured / Not Armoured
- \* 12/20kV MV Cables with Cu. / Al. Conductor, Armoured / Not Armoured
- \* 18/30kV MV Cables with Cu. / Al. Conductor, Armoured / Not Armoured
- \* 20,3/35kV MV Cables with Cu. / Al. Conductor, Armoured / Not Armoured
- \* 26/45kV MV Cables with Cu. / Al. Conductor, Armoured / Not Armoured

#### 3 - Building Wires ,Installation Cables :

- \* 450/750V Single Core Cables with Class1 Class2 Class5 Cu. Conductor
- \* 300/500V Multi Core Cables with Class1 Class2 Class5 Cu. Conductor
- \* 300/500V Flat Twin and Flat Twin+Earth Cables
- \* 300/500V Artic Grade Cables with Class5 Cu. Conductor
- \* 300/500V Heat Resistant Cables with Class5 Cu. Conductor
- \* 450/750V Multi Core Cables with Class1 Class2 -Class5 Cu. Conductor
- \* 300/500V Multi Core Flat (Elevator) Cables with Class5 Cu. Conductor
- \* 450/750V Single Core LSZH (HFFR) Cables
- \* 300/500V Multi Core LSZH (HFFR) Cables
- \* 300/500V MGT + HFFR Insulated , HFFR (LSZH) Sheated Fire Rated Cables

#### 4 - Overalhead Line Cables - Conductors and Accessories:

- \* ABC (Aerial Bundled) Cables
- \* AAC (All Aluminium) Conductors
- \* AAAC (All Aluminium Alloy) Conductors
- \* ACSR (Aluminium Conductors with Steel Reinforced) Conductors
- \* OPGW (Optical Ground Wire ) Cables
- \* Over Head Line Cable and Conductor Accessories
- Suspension & Tension Clamps
- Ball & Socket Couplings

#### 5 - Instrumentation & Control Cables:

- \* 300/500V or 600/1000V PVC XLPE or HFFR Insulated Instrumentation-Control Cables with Individual / Overall Screen
- \* 300/500V or 600/1000V PVC XLPE or HFFR Insulated STA/SWA/GSWB Armoured Instrumentation-Control Cables with Individual / Overall Screen
- \* 300/500V or 600/1000V MGT+ XLPE or HFFR Insulated Instrumentation-Control Cables with Individual / Overall Screen
- \* 300/500V or 600/1000V MGT+ XLPE or HFFR Insulated STA/SWA/GSWB Armoured Instrumentation-Control Cables with Individiual / Overall Screen
- \* 300/500V or 600/1000V Silicone Insulated Instrumentation- Control Cables with Individiual / Overall Screen
- \* 300/500V or 600/1000V Silicone Insulated SWA/GSWB Armoured Instrumentation-Control Cables with Individiual / Overall Screen

#### 6 - Telecommunication & Data Transmission Cables:

- \* Indoor Type Telecommunication Cables
- \* Outdoor Type Armoured / Not Armoured Telecommunication Cables
- \* Direct Burial Armoured / Not Armoured Telecommunication Cables
- \* Jelly Filled Armoured / Not Armoured Telecommunication Cables
- \* Fiber Optic Cables, Armoured / Not Armoured
- \* RS Protocol Cables
- \* Bus Profibus Fieldbus Cables
- \* LAN & CAT Cables

#### 7-Armoured or Not Armoured Fire Resistant Cables:

- \* 0,6/1kV MGT+XLPE or HHFR Insulated Fire Resistant Cables
- \* 0,6/1kV MGT+XLPE or HHFR Insulated + Cu. Screened Fire Resistant Cables
- \* 300/500kV MGT+XLPE or HHFR Insulated Fire Resistant Cables
- \* 300/500V or 0,6/1kV 0,6/1kV MGT or Silicone Insulated Fire Resistant Instrumentation / Control Cables
- \* 300/500V or 0,6/1kV 0,6/1kV MGT or Silicone Insulated +Cu. Screened Fire Resistant Instrumentation / Control Cables
- \* Screened / Un Screened Fire Alarm Cables

#### 7 - Offshore - Marine Cables:

- \* PVC , XLPE , EPR or HFFR Insulated , Armoured / Not Armoured 0,6/1kV Offshore/Marine Power Cables .
- \* MGT+XLPE , EPR or HFFR Insulated , Armoured / Not Armoured 0,6/1kV Offshore/Marine Power Cables .
- \* PVC . XLPE . EPR or HFFR Insulated Cu.Screened Offshore/Marine Power Cables
- \* 300/500V or 600/1000V PVC XLPE or HFFR Insulated Offshore/Marine Instrumentation Control Cables with / without Individiual / Overall Screen
- \* 300/500V or 600/1000V PVC XLPE or HFFR Insulated SWA/GSWB Armoured Offshore/Marine Cables Instrumentation Control with / without Individiual / Overall Screen
- \* 300/500V or 600/1000V MGT+ XLPE or HFFR Insulated Offshore/Marine Instrumentation-Control Cables with / without Individual / Overall Screen
- \* Mud Resistant Power Cables Acc BS3883, NEK 606

#### 8 - Mining / Industrial Rubber Cables:

- \* 300/500V Rubber Extension Cables
- \* 450/750V EPR or G7 Insulated Flex Power Cables
- \* 0,6/1kV EPR or G7 Insulated Power Cables
- \* 0.6/1kV EPR or G7 Insulated Power Cables with Cu Screen
- \* 450/750V EPR/PUR Type Power Cables
- \* Railway Cables , Rolling Stock Cables
- \* Welding Cables
- \* Trailing Cables up to 6/10kV
- \* MV Rubber Power Cables
- \* MV Mining Cables

#### 9 - And All orther Special Cables:

- \* Thermocouple Cables
- \* Heating Cables
- \* Self Regulation Cables
- \* Heat Treacing Cables
- \* Shore Connection Power Cables

- \* Coaxial, CCTV Cables
- \* VFD Cables
- \* VSD Cables
- \* Airport Lighting Cables , Pilot Cables
- \* Silicone Rubber Insulated Cables for various Heat Temperatures