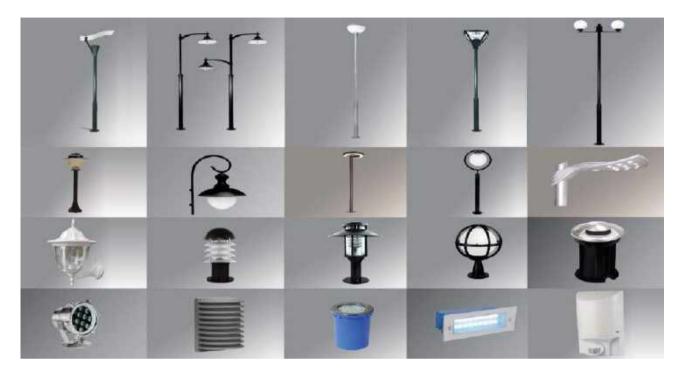

## Overhead Transmission Line Poles , Street Lighting Poles , High Masts Communication System Towers , Traffic Light Poles , Guardrails and Overhead / Cantilever Steel Structures for Highways

- \* Polygonal / Tubular Street Lighting Poles and Mounting Accessories
- \* Special Shape Street Lighting Poles and Mounting Accessories
- \* Polygonal / Tubular High Masts ( Area Lighting Poles) and Mounting Accessories
- \* Stadium Poles & Towers and Mounting Accessories
- \* Park / Garden Lighting Poles ( Steel / Aluminium )
- \* Traffic Light Poles and Mounting Accessories
- \* Flag and Advertisement Poles and Mounting Accessories
- \* Overhad Transmission Poles ( For LV , MV and HV Systems) and Mounting Accessories ( Lattice, Polygonal or mixed Steel Structures. Bolted or Welded Types )
- \* Steel Structures for Substations and Mounting Accessories
- \* Communication System Towers (For GSM, FM/TV, Satellite and Radar Antennas) and Mounting Accessories
- \* Guardrails Structures for Highways and Mounting Accessories
- \* Overhead / Cantilever Steel Structures for Highways and Mounting Accessories

#### 1 - Regular (With Sodium Vapour or Metal Halide Lamp) Street Lighting Luminaires:

- \* Aluminium Injection Body Luminaires up to 400W Sodium Vapour or Metal Halide Lamp
- \* Polymer Injection Body Luminaires with up to 400W Sodium Vapour or Metal Halide Lamp
- \* Anodised Aluminium Body Luminaires with up to 400W Sodium Vapour or Metal Halide Lamp
- \* Polyester Body Luminaires with up to 400W Sodium Vapour or Metal Halide Lamp

#### 2 - LED Street Lighting Luminaires:

- \* Electrostatic Powder Coated Aluminium Injection Body Luminaires with SMD LED up to 200W
- \* Electrostatic Powder Coated Polyester Body Luminaires with SMD LED between up to 200W
- \* Diecast Aluminium / Aluminium Extrusion Body Luminaires with SMD LED up to 200W

#### 3 - Floodlights / Projectors:

- \* Symmetric Floodlights / Projectors with 70-2000W Sodium Vapour or Metal Halide Lamp
- \* Asymmetric Floodlights / Projectors with 70-2000W Sodium Vapour or Metal Halide Lamp
- \* Portable Halogen Floodlights /Projectors up to 500W
- \* Security Floodlights /Projectors up to 1000W Metal Halide Lamp
- \* Stadium Lighting Floodlights / Projectors up to 2000W Metal Halide Lamp
- \* SMD LED Floodlights /Projectors up to 500W
- \* COB LED Floodlights /Projectors up to 150W

#### 4 - Highbay Luminaires:

- \* Electrostatic Powder Coated Metal Sheet Body Highbay with T5 Flourescent Lamp up to 4x80W
- \* Fiber Glass Body Highbay with T5 Flourescent Lamp up to 2x80W
- \* Aluminium Injection Body Highbay with Sodium Vapour or Metal Halide Lamp up to 400W
- \* Aluminium Injection Body Highbay with POWER LED up to 180W
- \* Aluminium Injection Body Highbay with COB LED up to 144W

#### 5 - Waterproof Luminaires:

- \* Electrostatic Powder Coated Metal Sheet Body Waterproof Luminaires with T5 Flourescent Lamp up to 2x35W
- \* Electrostatic Powder Coated Metal Sheet Body Waterproof Luminaires with T8 Flourescent Lamp up to 2x58W
- \* Polycarbonate Injection Body Waterproof Luminaires with T5 Flourescent Lamp up to 2x35W
- \* Polycarbonate Injection Body Waterproof Luminaires with T8 Flourescent Lamp up to 2x58W
- \* Fiber Galss Body Waterproof Luminaires with T8 Flourescent Lamp up to 2x58W
- \* Antigron Waterproof Luminaires with T8 Flourescent Lamp up to 2x18W
- \* Aluminium Injection Body Waterproof Luminaires with POWER LED up to 42W
- \* GRP Aluminium Body Waterproof Luminaires with SMD LED up to 42W
- \* Diecast Aluminium Body Waterproof Luminaires with SMD LED up to 70W
- \* Fiber Galss Body Waterproof Luminaires with LED TUBE up to 2x24W

#### 8 - Park and Garden Luminaires:

- \* Park and Garden Poles
- \* Park-Garden Luminaires Sets
- \* LED Park-Garden Luminaires Sets
- \* Underrain and Pool Luminaires

- \* Outdoor Appliques
- \* Wall Top Grass Luminaires
- \* Recessed Wall Floor Luminaires