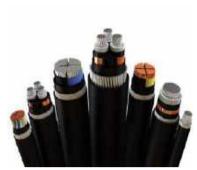

#### 1 - 0,6/1kV Low Voltage Cables:

- \* PVC Insulated PVC Sheated, Armoured / Not Armoured Cables with Cu. / Al. Conductor
- \* XLPE Insulated PVC Sheated , Armoured / Not Armoured Cables with Cu. / Al. Conductor
- \* XLPE Insulated HFFR (LSZH) Sheated , Armoured / Not Armoured Cables with Cu. / Al. Conductor
- \*MGT+XLPE Insulated , HFFR (LSZH) Sheated , Armoured / Not Armoured 0,6/1kV Fire Rated Cables with Cu. or Al. Conductor
- \* XLPE or PVC Insulated Copper Screened 0,6/1kV Motor Flex Motor Control Cables with Cu. Conductor
- \* XLPE or PVC Insulated, Armoured / Not Armoured Control Cables with Cu. Conductor

#### 2 - Medium Voltage Cables:

- \* 1,8/3kV Cables with Cu. / Al. Conductor, Armoured / Not Armoured
- \* 3,6/6kV Cables with Cu. / Al. Conductor , Armoured / Not Armoured
- \* 6/10kV Cables with Cu. / Al. Conductor, Armoured / Not Armoured
- \* 6,35/11kV Cables with Cu. / Al. Conductor , Armoured / Not Armoured
- \* 8,7/15kV Cables with Cu. / Al. Conductor , Armoured / Not Armoured
- \* 12/20kV MV Cables with Cu. / Al. Conductor, Armoured / Not Armoured
- \* 18/30kV MV Cables with Cu. / Al. Conductor, Armoured / Not Armoured
- \* 20,3/35kV MV Cables with Cu. / Al. Conductor, Armoured / Not Armoured
- \* 26/45kV MV Cables with Cu. / Al. Conductor, Armoured / Not Armoured