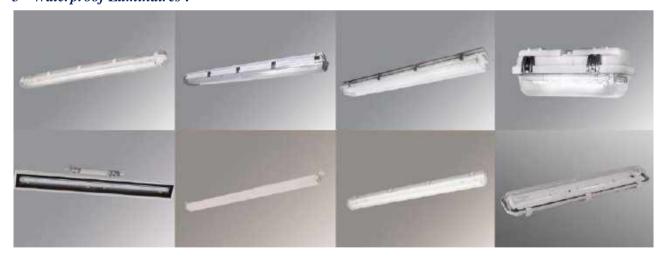

#### 5 - Waterproof Luminaires:

- \* Electrostatic Powder Coated Metal Sheet Body Waterproof Luminaires with T5 Flourescent Lamp up to 2x35W
- \* Electrostatic Powder Coated Metal Sheet Body Waterproof Luminaires with T8 Flourescent Lamp up to 2x58W
- \* Polycarbonate Injection Body Waterproof Luminaires with T5 Flourescent Lamp up to 2x35W
- \* Polycarbonate Injection Body Waterproof Luminaires with T8 Flourescent Lamp up to 2x58W
- \* Fiber Galss Body Waterproof Luminaires with T8 Flourescent Lamp up to 2x58W
- \* Antigron Waterproof Luminaires with T8 Flourescent Lamp up to 2x18W
- \* Aluminium Injection Body Waterproof Luminaires with POWER LED up to 42W
- \* GRP Aluminium Body Waterproof Luminaires with SMD LED up to 42W
- \* Diecast Aluminium Body Waterproof Luminaires with SMD LED up to 70W
- \* Fiber Galss Body Waterproof Luminaires with LED TUBE up to 2x24W