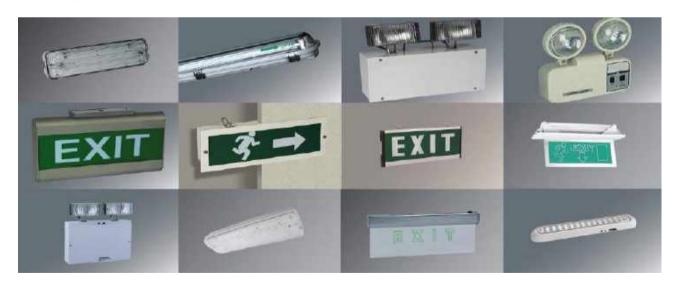

#### 9 - Emergency Luminaires:

- \* IP65 Emergency Luminaires with T5 Lamp
- \* IP65 SMD LED Emergency Luminaires
- \* IP20 2x16W or 4x18W Emergency Luminaires
- \* Spot Emergency Luminaires
- \* LED Emergency Lanterns
- \* LED Spot Emergency Luminaires

- \* Profile Emergency Exit Luminaires
- \* Wall Type Ceiling Type Emergency Exit Luminaires
- \* Exiled Emergency Exit Luminaires
- \* Via LED / Plexi LED Emergency Exit Luminaires
- \* Direction Legends