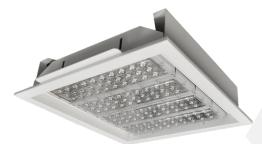

#### **Ex-proof Luminaire**

- Ex-proof LED Luminaire
- Ex-proof T8 Waterproof Luminaire
- **Ex-proof Floodlight**

**Ex-proof Highbay Luminaire** 

**Ex-proof LED Canopy Luminaire** 

**Ex-proof Spotlight** 

# EX-PROOF LED LUMINAIRE

#### Luminaire Body: GRP

Luminaire Diffuser: High transmission PMMA Opal cover with UV protection, non-yellowing throughout lifetime of the luminaire Led Type: SMD Mid Power Power(W): From 25W up to 45W Mains Voltage(V): From 220-240V Colour Temperature(K): 4000-6500K IP Protection: IP65

#### **INTRODUCTION**

Ex-Proof luminaires may be utilized safely in places with a high risk of explosion as well as hazardous gas and dust environments. Ex-proof lighting fixtures have exceptionally tough lenses that can resist rigorous working conditions and avoid cracks that may lead to leaks.