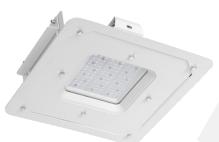

#### **Highbay Luminaire**

- Highbay Luminaire
- Lowbay Luminaire
- LED Highbay Luminaire
- IP44 Highbay Luminaire
- IP20 Highbay Luminaire
- Square Highbay Luminaire

# **HIGHBAY LUMINAIRE**

## **INTRODUCTION**

A high bay light is one that is designed to be installed in a ceiling that is 20-40 feet (6-12m) above the ground level. In industrial and commercial spaces, a high bay ceiling is common.