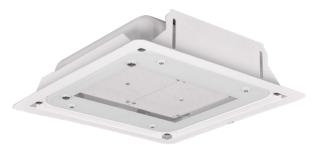

# **CANOPY** LIGHTINGS

#### TECHNICAL DATA

Luminaire Body: Poly Carbonate, Aluminium, Aluminium Injection(with/without Electrostatic Powder) Luminaire Diffuser: PMMA, Clear Glass, Opal Diffuser Led Type: High-power LED Power(W): From 8W up to 150W Mains Voltage(V): From 220-240V Colour Temperature(K): 3000-6500K Working Temperature(°C): From -20°C up to +50°C IP Protection: IP20 - IP40 - IP60 Body Colour: Ral 9003 \* Other colours can be produced upon the customer's requests.

#### **INTRODUCTION**

Canopy fixtures are fringe lightings that are erected at the industrial sites, and petrol stations to protect them from elements like rain and snow. When compared to traditional canopy products, LED canopy luminaires are easier to maintain, use less energy, and deliver consistent performance. For LED canopy luminaires, the width of the facade and the height of the area should be taken into account, and the lumen package and light distribution characteristic of the luminaire should be chosen based on these factors. Precipitation and other weather events are not a problem with LED canopy luminaires.

# Streets

- **Residential Areas**
- Squares
- Parks

**Recessed Mounted Petrol Canopy Luminaire** 

**Recessed Mounted Petrol Canopy Luminaire** 

**Recessed Mounted Petrol Canopy Luminaire** 

Surface Mounted Canopy Luminaire

Surface Mounted Canopy Luminaire

**Recessed Mounted Canopy Luminaire** 

Surface Mounted Canopy Luminaire

Recessed Mounted LED Canopy Luminaire

Recessed Mounted LED Canopy Luminaire

Recessed Mounted LED Canopy Luminaire

Recessed Mounted LED Canopy Luminaire

Recessed Mounted LED Canopy Luminaire