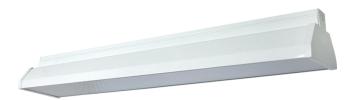

# SURFACE MOUNTED INDOOR LIGHTING

## **INTRODUCTION**

A surface-mounted light is one that stands on top of a flat surface, such as a ceiling, and protrudes away from it. Ceiling mounts are surface mounts that are specially attached to the ceiling. A static fixture or a chain can be used to attach some surface mount lights in industrial lighting to the ceiling. This sort of lighting comes in a variety of shapes and sizes, and it's perfect for situations where there's not a lot of space between the structural ceiling and the drop down ceiling, or when the ceiling is exposed. Recessed lighting is difficult or impossible to install in certain scenarios. These light mounts can also be placed with little to no modification to the surface on which they are attached.

#### APPLICATION • Offices

- Conference Rooms
- Shopping Malls
- Hospitals
- Educational Facilities
- Foyers
- Metro

7 Lamella Double Parabolic Luminaire

Mesh Louver Luminaire

Mesh Louver Indirect Luminaire

Prismatic Lens Luminaire

Panel Luminaire

IP65 Tempered Glass Parabolic Luminaire

Negatoscope Luminaire

IP65 Sandblasted Glass Luminaire

Ultraviolet Luminaire

UV-C Hangable/Portable Luminaire