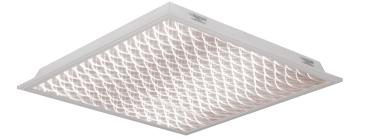

#### Surface Mounted Luminaire

- 7 Lamella Double Parabolic Luminaire
- Prismatic Lens Luminaire
- Mesh Louver Luminaire
- Backlight Panel
- Panel Luminaire
- IP65 LED Sterile
- Perforated Indirect Luminaire
- Parabolic Perforated Indirect Luminaire
- Mesh Louver Indirect Luminaire
- IP65 Tempered Glass Parabolic Luminaire
- IP65 Sandblasted Glass Luminaire
- Negatoscope Luminaire
- Ultraviolet Luminaire
- Slim square Luminaire with Glass
- Decorative Luminaires
- UV-C Hangable/Portable Luminaire
- Slim LED Panel Pendant Luminaire
- Pendant Luminaire
- Linear Luminaire

#### APPLICATION • Offices

- Conference Rooms
- Shopping Malls
- Hospitals
- Educational Facilities
- Foyers
- Metro

7 Lamella Double Parabolic Luminaire

Mesh Louver Luminaire

Mesh Louver Indirect Luminaire

Prismatic Lens Luminaire

Panel Luminaire

IP65 Tempered Glass Parabolic Luminaire

Negatoscope Luminaire

IP65 Sandblasted Glass Luminaire

Ultraviolet Luminaire

UV-C Hangable/Portable Luminaire