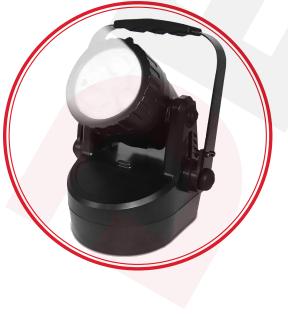

# **PORTABLE EX-PROOF LUMINAIRE**

#### TECHNICAL DATA

Luminaire Body: Aluminium Injection Frame With Electrostatic Coating Led Type: SMD Mid Power LED Power(W): From 3W up to 25W Mains Voltage(V): From 220-240V Colour Temperature(K): 4000-6500K Working Hour: Up to 16 hours IP Protection: IP65 - IP66 - IP68

#### **INTRODUCTION**

Ex-proof portable lighting is a lighting fixture that can be picked up, relocated, or plugged in with or without an electrical outlet when the working environment is harsh and dangerous.