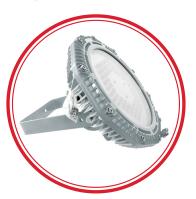

### EX-PROOF HIGHBAY LUMINAIRE

#### TECHNICAL DATA ·

Luminaire Body: Aluminium Injection Frame With Electrostatic Powder Coating Luminaire Diffuser: IK08 Standard Compliant, Heat and Impact Resistant, Clear Tempered Glass Led Type: SMD Mid Power LED Power(W): From 50W up to 200W Mains Voltage(V): From 220-240V Colour Temperature(K): 4000-6500K Working Temperature(°C): From -40°C up to +55°C IP Protection: IP66 Body Colour: Ral 1023 \* Other colours can be produced upon the customer's requests.

#### INTRODUCTION

Ex-proof high-bay luminaires are tempered glass fixtures that can withstand impact. It's utilized in places like refineries, fueling stations, chemical plants, and cosmetics manufacturers where there's a significant risk of explosion. It delivers illumination from various angles thanks to its angle-adjustable mounting brackets.