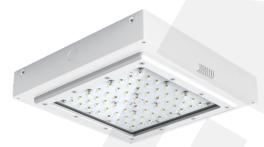

# **CANOPY** LIGHTINGS

#### TECHNICAL DATA

Luminaire Body: Poly Carbonate, Aluminium, Aluminium Injection(with/without Electrostatic Powder) Luminaire Diffuser: PMMA, Clear Glass, Opal Diffuser Led Type: High-power LED Power(W): From 8W up to 150W Mains Voltage(V): From 220-240V Colour Temperature(K): 3000-6500K Working Temperature(°C): From -20°C up to +50°C IP Protection: IP20 - IP40 - IP60 Body Colour: Ral 9003 \* Other colours can be produced upon the customer's requests.

#### **INTRODUCTION**

Canopy fixtures are fringe lightings that are erected at the industrial sites, and petrol stations to protect them from elements like rain and snow. When compared to traditional canopy products, LED canopy luminaires are easier to maintain, use less energy, and deliver consistent performance. For LED canopy luminaires, the width of the facade and the height of the area should be taken into account, and the lumen package and light distribution characteristic of the luminaire should be chosen based on these factors. Precipitation and other weather events are not a problem with LED canopy luminaires.

#### APPLICATION

# Streets

- **Residential Areas**
- Squares
- Parks

**Recessed Mounted Petrol Canopy Luminaire** 

**Recessed Mounted Petrol Canopy Luminaire** 

**Recessed Mounted Petrol Canopy Luminaire** 

Surface Mounted Canopy Luminaire