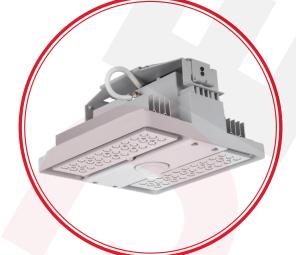

### EX-PROOF HIGHBAY LUMINAIRE

#### INTRODUCTION

Ex-proof high-bay luminaires are tempered glass fixtures that can withstand impact. It's utilized in places like refineries, fueling stations, chemical plants, and cosmetics manufacturers where there's a significant risk of explosion. It delivers illumination from various angles thanks to its angle-adjustable mounting brackets.