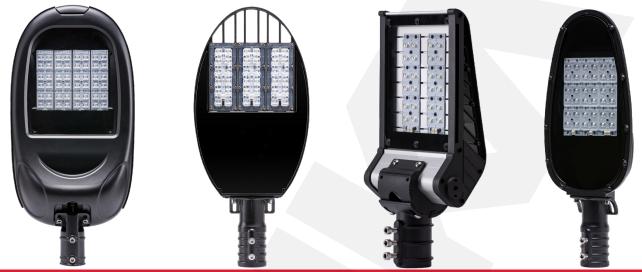

#### **Road and Street Luminaire**

- Road and Street Luminaire
- LED Road and Street Luminaire
- Catenery Luminaire
- Accessories

# ROAD & STREET LIGHTINGS

## TECHNICAL DATA

Luminaire Body: Aluminium Injection Luminaire Diffuser: PMMA Optic Lens Led Type: High-power LED Power(W): From 15W up to 250W Mains Voltage(V): From 220-240V Colour Temperature(K): 3000-6500K Working Temperature(°C): From -40°C up to +50°C IP Protection: IP20 - IP40 - IP60 Body Colour: Ral 9003 \* Other colours can be produced upon the customer's requests.

## INTRODUCTION

Street and road lighting provide a number of important benefits. It can be used to promote security in urban areas and to increase the quality of life by artificially extending the hours in which it is light so that activity can take place. Drivers, cyclists, and pedestrians are all safer with street and road illumination.

## APPLICATION

- Streets and Roads
- Parking Lots
- Residential Areas
- Industrial ZonesRailway Stations

**Road and Street Luminaire** 

Road and Street Luminaire

LED Road and Street Luminaire

**Road and Street Luminaire** 

LED Road and Street Luminaire

LED Road and Street Luminaire

LED Road and Street Luminaire

**Catenery Luminaire** 

Accessories