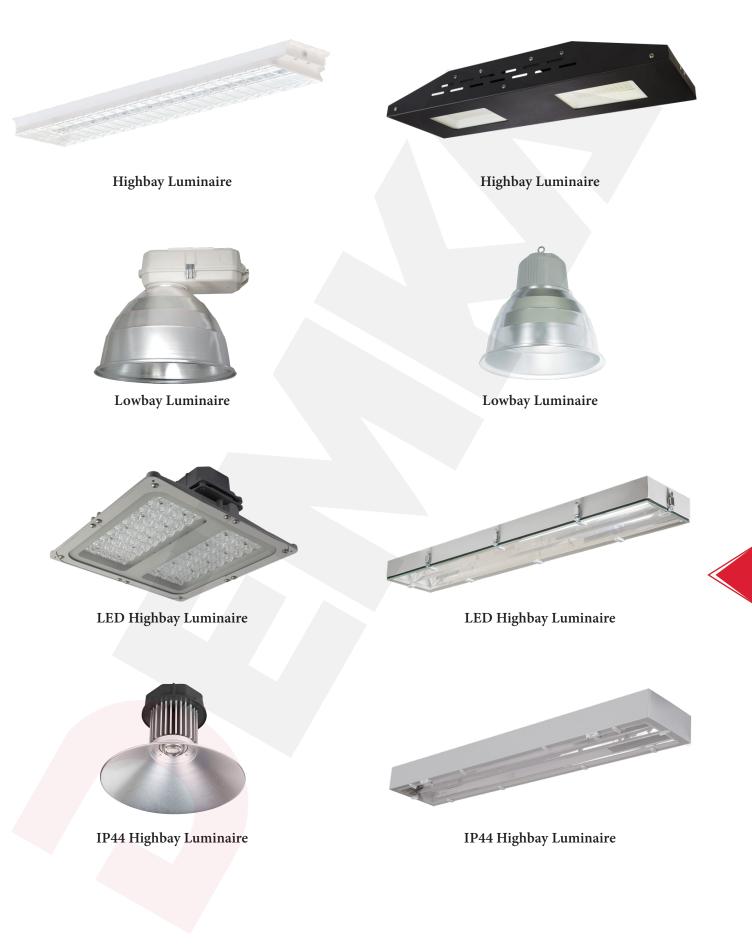

#### **Highbay Luminaire**

- Highbay Luminaire
- Lowbay Luminaire
- LED Highbay Luminaire
- IP44 Highbay Luminaire
- IP20 Highbay Luminaire
- Square Highbay Luminaire

# **HIGHBAY LUMINAIRE**

# TECHNICAL DATA ·

Luminaire Body: Aluminium Injection, Electrostatic Powder Coated Metal, Anodized Aluminium Frame, GRP

Luminaire Optic: Micro prismatic Opal, Tempered Glass Led Type: Mid Power LED Power(W): From 80W up to 240W

Mains Voltage(V): From 220-240V

Colour Temperature(K): 5000K-6500K

IP Protection: IP20 - IP40 - IP60

Working Temperature(°C): From -20°C up to +50°C Body Colour: Ral 9003

\* Other colours can be produced upon the customer's requests.

## **INTRODUCTION**

A high bay light is one that is designed to be installed in a ceiling that is 20-40 feet (6-12m) above the ground level. In industrial and commercial spaces, a high bay ceiling is common.

# APPLICATION • Residential Areas

- Offices
- **Conference Rooms**
- **Shopping Malls**
- **Parking Areas**

IP20 Highbay Luminaire

Square Highbay Luminaire

Rounded Highbay Luminaire

IP20 Highbay Luminaire

Square Highbay Luminaire