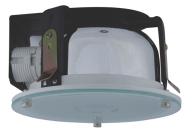

#### Downlight/Spotlight

- Horizontal Downlight
- Vertical Downlight
- Aluminium Injection
- Inner Diffuser
- Flat Diffuser
- Recessed Mounted Downlight with Glass
- COB LED Downlight
- Slim LED Panel Downlight
- Surface Mounted Horizontal Downlight
- Surface Mounted Oval Downlight
- Surface Mounted Downlight with Glass
- Surface Mounted COB LED Downlight
- Surface Mounted Square Downlight with Glass
- Surface Mounted Spotlight
- Recessed Mounted Spotlight
- Track Spot Luminaire

# APPLICATION • Offices

- **Conference Rooms**
- Shopping Malls
- Hospitals **Educational Facilities**
- Foyers
- Metro

Horizontal Downlight

**Aluminium Injection** 

Flat Diffuser

COB LED Downlight

Vertical Downlight