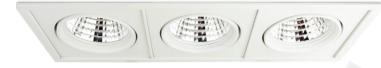

#### Downlight/Spotlight

- Horizontal Downlight
- Vertical Downlight
- Aluminium Injection
- Inner Diffuser
- Flat Diffuser
- Recessed Mounted Downlight with Glass
- COB LED Downlight
- Slim LED Panel Downlight
- Surface Mounted Horizontal Downlight
- Surface Mounted Oval Downlight
- Surface Mounted Downlight with Glass
- Surface Mounted COB LED Downlight
- Surface Mounted Square Downlight with Glass
- Surface Mounted Spotlight
- Recessed Mounted Spotlight
- Track Spot Luminaire

# APPLICATION • Offices

- **Conference Rooms**
- Shopping Malls
- Hospitals **Educational Facilities**
- Foyers
- Metro

Horizontal Downlight

**Aluminium Injection** 

Flat Diffuser

COB LED Downlight

Vertical Downlight