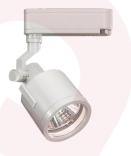

#### Downlight/Spotlight

- Horizontal Downlight
- Vertical Downlight
- Aluminium Injection
- Inner Diffuser
- Flat Diffuser
- Recessed Mounted Downlight with Glass
- COB LED Downlight
- Slim LED Panel Downlight
- Surface Mounted Horizontal Downlight
- Surface Mounted Oval Downlight
- Surface Mounted Downlight with Glass
- Surface Mounted COB LED Downlight
- Surface Mounted Square Downlight with Glass
- Surface Mounted Spotlight
- Recessed Mounted Spotlight
- Track Spot Luminaire

## TECHNICAL DATA

Luminaire Body: Sheet Metal, Aluminium, Aluminium Extrusion Luminaire Optic: Opal Diffuser

Led Type: Mid Power LED Power(W): From 8W up to 80W Mains Voltage(V): From 220-240V Colour Temperature(K): 3000-6500K IP Protection: IP20 - IP40 - IP65 Working Temperature(°C): From -20°C up to +50°C Body Colour: Ral 9003 Other colours can be produced upon the customer's requests.

## **INTRODUCTION**

A downlight is a light fixture that is put into a hollow aperture in a ceiling (mounted on or recessed) to direct light downward, whereas a spotlight is a light fixture that is fastened to a wall or ceiling and can generate numerous light beams to focus light directly onto a location or object. It looks like light is shining from a hole in the ceiling, focusing the light in a downward direction as a broad floodlight or narrow spotlight when it is placed.

# APPLICATION • Offices

- **Conference Rooms**
- Shopping Malls
- Hospitals **Educational Facilities**
- Foyers
- Metro

Horizontal Downlight

**Aluminium Injection** 

Flat Diffuser

COB LED Downlight

Vertical Downlight

Surface Mounted Spotlight

Track Spot Luminaires