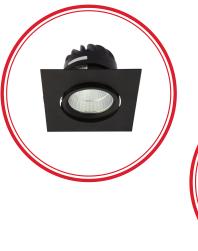

#### Downlight/Spotlight

- Horizontal Downlight
- Vertical Downlight
- Aluminium Injection
- Inner Diffuser
- Flat Diffuser
- Recessed Mounted Downlight with Glass
- COB LED Downlight
- Slim LED Panel Downlight
- Surface Mounted Horizontal Downlight
- Surface Mounted Oval Downlight
- Surface Mounted Downlight with Glass
- Surface Mounted COB LED Downlight
- Surface Mounted Square Downlight with Glass
- Surface Mounted Spotlight
- Recessed Mounted Spotlight
- Track Spot Luminaire

# APPLICATION • Offices

- **Conference Rooms**
- Shopping Malls
- Hospitals **Educational Facilities**
- Foyers
- Metro

Horizontal Downlight

**Aluminium Injection** 

Flat Diffuser

COB LED Downlight

Vertical Downlight

Inner Diffuser

Slim LED Panel Downlight

Surface Mounted Horizontal Downlight

Surface Mounted Oval Downlight

Surface Mounted Downlight with Glass

Surface Mounted COB LED Downlight

**Recessed Mounted Spotlight** 