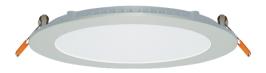

#### Downlight/Spotlight

- Horizontal Downlight
- Vertical Downlight
- Aluminium Injection
- Inner Diffuser
- Flat Diffuser
- Recessed Mounted Downlight with Glass
- COB LED Downlight
- Slim LED Panel Downlight
- Surface Mounted Horizontal Downlight
- Surface Mounted Oval Downlight
- Surface Mounted Downlight with Glass
- Surface Mounted COB LED Downlight
- Surface Mounted Square Downlight with Glass
- Surface Mounted Spotlight
- Recessed Mounted Spotlight
- Track Spot Luminaire

# APPLICATION • Offices

- **Conference Rooms**
- Shopping Malls
- Hospitals **Educational Facilities**
- Foyers
- Metro

Horizontal Downlight

**Aluminium Injection** 

Flat Diffuser

COB LED Downlight

Vertical Downlight