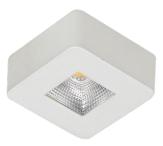

#### Downlight/Spotlight

- Horizontal Downlight
- Vertical Downlight
- Aluminium Injection
- Inner Diffuser
- Flat Diffuser
- Recessed Mounted Downlight with Glass
- COB LED Downlight
- Slim LED Panel Downlight
- Surface Mounted Horizontal Downlight
- Surface Mounted Oval Downlight
- Surface Mounted Downlight with Glass
- Surface Mounted COB LED Downlight
- Surface Mounted Square Downlight with Glass
- Surface Mounted Spotlight
- Recessed Mounted Spotlight
- Track Spot Luminaire

## TECHNICAL DATA

Luminaire Body: Sheet Metal, Aluminium, Aluminium Extrusion Luminaire Optic: Opal Diffuser

Led Type: Mid Power LED Power(W): From 8W up to 80W Mains Voltage(V): From 220-240V Colour Temperature(K): 3000-6500K IP Protection: IP20 - IP40 - IP65 Working Temperature(°C): From -20°C up to +50°C Body Colour: Ral 9003 Other colours can be produced upon the customer's requests.

## **INTRODUCTION**

A downlight is a light fixture that is put into a hollow aperture in a ceiling (mounted on or recessed) to direct light downward, whereas a spotlight is a light fixture that is fastened to a wall or ceiling and can generate numerous light beams to focus light directly onto a location or object. It looks like light is shining from a hole in the ceiling, focusing the light in a downward direction as a broad floodlight or narrow spotlight when it is placed.

# APPLICATION • Offices

- **Conference Rooms**
- Shopping Malls
- Hospitals **Educational Facilities**
- Foyers
- Metro

Horizontal Downlight

**Aluminium Injection** 

Flat Diffuser

COB LED Downlight

Vertical Downlight