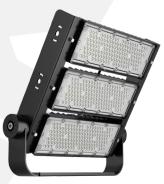

# **FLOODLIGHTS**

# **TECHNICAL DATA**

Luminaire Body: Metal, Polymer Injection Body, Aluminium Extrusion Luminaire Diffuser: Highly transmissive PMMA, Glass Led Type: Continuous LED Luminaire Power(W): From 30W up to 1000W Mains Voltage(V): From 220-240V Colour Temperature(K): 3000-6500K Working Temperature(°C): From -20°C up to +50°C IP Protection: IP20 - IP40 - IP60 Body Colour: Ral 9003 \* Other colours can be produced upon the customer's requests.

## **INTRODUCTION**

Floodlights are enormous light sources having a wide beam and strong lights. Floodlights are most often used in areas that require a lot of artificial light.

# APPLICATION • Airports

- Concert Area
- **Sport Facilities**
- Theatre Halls
- **Construction Area**
- **Open Parking Lots**

Floodlights

Symmetric Floodlights

Asymmetric Floodlights

Floodlights

Symmetric Floodlights