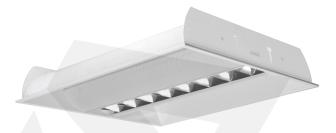

# SURFACE MOUNTED INDOOR LIGHTING

## **INTRODUCTION**

A surface-mounted light is one that stands on top of a flat surface, such as a ceiling, and protrudes away from it. Ceiling mounts are surface mounts that are specially attached to the ceiling. A static fixture or a chain can be used to attach some surface mount lights in industrial lighting to the ceiling. This sort of lighting comes in a variety of shapes and sizes, and it's perfect for situations where there's not a lot of space between the structural ceiling and the drop down ceiling, or when the ceiling is exposed. Recessed lighting is difficult or impossible to install in certain scenarios. These light mounts can also be placed with little to no modification to the surface on which they are attached.

#### APPLICATION • Offices

- Conference Rooms
- Shopping Malls
- Hospitals
- Educational Facilities
- Foyers
- Metro

7 Lamella Double Parabolic Luminaire

Mesh Louver Luminaire

Mesh Louver Indirect Luminaire