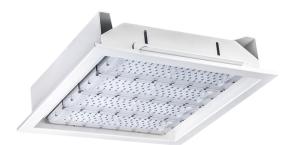

#### **Canopy Luminaire**

- Recessed Petrol Canopy Luminaire
- Recessed Canopy Luminaire
- Surface Mounted Canopy Luminaire
- Recessed LED Canopy Luminaire

Content of Industrial Lighting

# **CANOPY** LIGHTINGS

#### **INTRODUCTION**

Canopy fixtures are fringe lightings that are erected at the industrial sites, and petrol stations to protect them from elements like rain and snow. When compared to traditional canopy products, LED canopy luminaires are easier to maintain, use less energy, and deliver consistent performance. For LED canopy luminaires, the width of the facade and the height of the area should be taken into account, and the lumen package and light distribution characteristic of the luminaire should be chosen based on these factors. Precipitation and other weather events are not a problem with LED canopy luminaires.