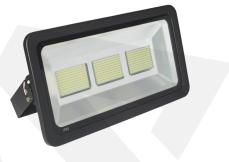

# **FLOODLIGHTS**

# **TECHNICAL DATA**

Luminaire Body: Metal, Polymer Injection Body, Aluminium Extrusion Luminaire Diffuser: Highly transmissive PMMA, Glass Led Type: Continuous LED Luminaire Power(W): From 30W up to 1000W Mains Voltage(V): From 220-240V Colour Temperature(K): 3000-6500K Working Temperature(°C): From -20°C up to +50°C IP Protection: IP20 - IP40 - IP60 Body Colour: Ral 9003 \* Other colours can be produced upon the customer's requests.

## **INTRODUCTION**

Floodlights are enormous light sources having a wide beam and strong lights. Floodlights are most often used in areas that require a lot of artificial light.

# APPLICATION • Airports

- Concert Area
- **Sport Facilities**
- Theatre Halls
- **Construction Area**
- **Open Parking Lots**

Floodlights

Symmetric Floodlights

Asymmetric Floodlights

Floodlights

Symmetric Floodlights