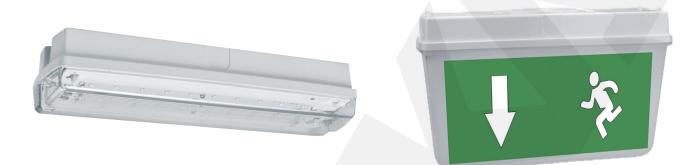

#### **Emergency** Luminaire

- Emergency Spots
- Emergency LED Spots
- LED Lanterns
- Emergency Exit Luminaire
- Direction Legends

demka@demkaexport.com

## **INTRODUCTION**

Emergency lighting fixtures are a battery-powered illumination gadget that automatically turns on when a building loses electricity.

#### APPLICATION **Residential Areas**

- Offices
- Hospitals
- Hotels
- **Conference Rooms**
- **Shopping Malls**
- Parking Areas

**Emergency LED Spots** 

Emergency LED Spots

**Emergency LED Spots** 

**Emergency Spots** 

LED Emergency Spots

LED Lanterns

LED Lanterns

LED Lanterns

**Recessed Mounted Emergency Exit Luminaire** 

**Emergency Direction Legends** 

3.