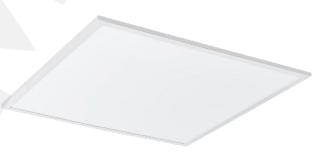

# RECESSED MOUNTED INDOOR LIGHTING

produced upon the customer's requests.

Luminaire Body: Sheet Metal, Aluminium, Aluminium Extrusion Luminaire Optic: Opal Diffuser Led Type: Mid Power LED Power(W): From 8W up to 40W Mains Voltage(V): From 220-240V Colour Temperature(K): 3000-6500K IP Protection: IP20 - IP40 - IP65 Working Temperature(°C): From -20°C up to +50°C Body Colour: Ral 9003 \* Other colours can be produced upon the customer's requests. \* DALI, SwitchDIM and Emergency options can be

## INTRODUCTION

Recessed lighting positions a light source inside a wall, ceiling, or floor, projecting the light beam outward. Recessed and surface mounted lighting is an useful and modest light source that rests snugly against the ceilings. For filling parts of the rooms with modest light sources, they are the most adjustable and versatile lighting.

#### APPLICATION • Offices

- Educational Facilities
- Foyers
- Shopping Malls
- Hospital and Wellness

7 Lamella Double Parabolic

9 Lamella Double Parabolic

9 Lamella Matte Double Parabolic

**Prismatic Lens Luminaire** 