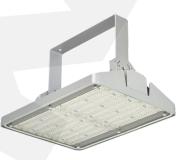

# **FLOODLIGHTS**

# **TECHNICAL DATA**

Luminaire Body: Metal, Polymer Injection Body, Aluminium Extrusion Luminaire Diffuser: Highly transmissive PMMA, Glass Led Type: Continuous LED Luminaire Power(W): From 30W up to 1000W Mains Voltage(V): From 220-240V Colour Temperature(K): 3000-6500K Working Temperature(°C): From -20°C up to +50°C IP Protection: IP20 - IP40 - IP60 Body Colour: Ral 9003 \* Other colours can be produced upon the customer's requests.

## **INTRODUCTION**

Floodlights are enormous light sources having a wide beam and strong lights. Floodlights are most often used in areas that require a lot of artificial light.

# APPLICATION • Airports

- Concert Area
- **Sport Facilities**
- Theatre Halls
- **Construction Area**
- **Open Parking Lots**

Floodlights

Symmetric Floodlights

Asymmetric Floodlights

Floodlights

Symmetric Floodlights