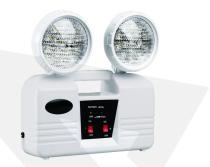

# **EMERGENCY** LIGHTING

# TECHNICAL DATA -

Luminaire Body: Metal, Polymer Injection Body, Aluminium Extrusion Luminaire Diffuser: Highly transmissive PMMA, Glass Led Type: Continuous LED Luminaire Power(W): From 3W up to 10W Mains Voltage(V): From 220-240V Colour Temperature(K): 3000-6500K Discharging Time: Up to 6 hours IP Protection: IP20 - IP40 - IP60 Body Colour: Ral 9003 \* Other colours can be produced upon the customer's requests.

## **INTRODUCTION**

Emergency lighting fixtures are a battery-powered illumination gadget that automatically turns on when a building loses electricity.

#### APPLICATION **Residential Areas**

- Offices
- Hospitals
- Hotels
- **Conference Rooms**
- **Shopping Malls**
- Parking Areas

**Emergency LED Spots** 

Emergency LED Spots

**Emergency LED Spots** 

**Emergency Spots** 

LED Emergency Spots

LED Lanterns

LED Lanterns

LED Lanterns

**Recessed Mounted Emergency Exit Luminaire** 

**Emergency Direction Legends** 

3.