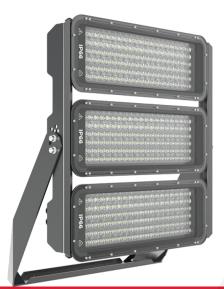

#### **Floodlights**

- Floodlights
- Symmetric Floodlights
- Asymmetric Floodlights
- Halogen Floodlights
- Tunnel Luminaire
- LED Floodlights
- High Pressure Ballast Kits
- High Pressure Lamp
- Surface Mounted RGB Wall-washer
- Recessed Wall-washer
- Pool Luminaire
- Rain LED Projector

# **TECHNICAL DATA**

Luminaire Body: Metal, Polymer Injection Body, Aluminium Extrusion Luminaire Diffuser: Highly transmissive PMMA, Glass Led Type: Continuous LED Luminaire Power(W): From 30W up to 1000W Mains Voltage(V): From 220-240V Colour Temperature(K): 3000-6500K Working Temperature(°C): From -20°C up to +50°C IP Protection: IP20 - IP40 - IP60 Body Colour: Ral 9003 \* Other colours can be produced upon the customer's requests.

## **INTRODUCTION**

Floodlights are enormous light sources having a wide beam and strong lights. Floodlights are most often used in areas that require a lot of artificial light.

# APPLICATION • Airports

- Concert Area
- **Sport Facilities**
- Theatre Halls
- **Construction Area**
- **Open Parking Lots**

Floodlights

Symmetric Floodlights

Asymmetric Floodlights

Floodlights

Symmetric Floodlights

Asymmetric Floodlights

Halogen Floodlights

Halogen Floodlights

Tunnel Luminaire

LED Floodlights

**Tunnel Luminaire** 

LED Floodlights

High Pressure Ballast Kits