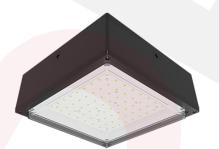

# **CANOPY** LIGHTINGS

#### TECHNICAL DATA

Luminaire Body: Poly Carbonate, Aluminium, Aluminium Injection(with/without Electrostatic Powder) Luminaire Diffuser: PMMA, Clear Glass, Opal Diffuser Led Type: High-power LED Power(W): From 8W up to 150W Mains Voltage(V): From 220-240V Colour Temperature(K): 3000-6500K Working Temperature(°C): From -20°C up to +50°C IP Protection: IP20 - IP40 - IP60 Body Colour: Ral 9003 \* Other colours can be produced upon the customer's requests.

#### **INTRODUCTION**

Canopy fixtures are fringe lightings that are erected at the industrial sites, and petrol stations to protect them from elements like rain and snow. When compared to traditional canopy products, LED canopy luminaires are easier to maintain, use less energy, and deliver consistent performance. For LED canopy luminaires, the width of the facade and the height of the area should be taken into account, and the lumen package and light distribution characteristic of the luminaire should be chosen based on these factors. Precipitation and other weather events are not a problem with LED canopy luminaires.

#### APPLICATION

# Streets

- **Residential Areas**
- Squares
- Parks

**Recessed Mounted Petrol Canopy Luminaire** 

**Recessed Mounted Petrol Canopy Luminaire** 

**Recessed Mounted Petrol Canopy Luminaire** 

Surface Mounted Canopy Luminaire