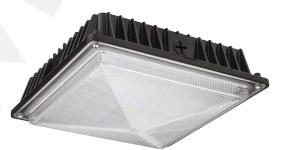

# **CANOPY** LIGHTINGS

#### TECHNICAL DATA

Luminaire Body: Poly Carbonate, Aluminium, Aluminium Injection(with/without Electrostatic Powder) Luminaire Diffuser: PMMA, Clear Glass, Opal Diffuser Led Type: High-power LED Power(W): From 8W up to 150W Mains Voltage(V): From 220-240V Colour Temperature(K): 3000-6500K Working Temperature(°C): From -20°C up to +50°C IP Protection: IP20 - IP40 - IP60 Body Colour: Ral 9003 \* Other colours can be produced upon the customer's requests.

#### **INTRODUCTION**

Canopy fixtures are fringe lightings that are erected at the industrial sites, and petrol stations to protect them from elements like rain and snow. When compared to traditional canopy products, LED canopy luminaires are easier to maintain, use less energy, and deliver consistent performance. For LED canopy luminaires, the width of the facade and the height of the area should be taken into account, and the lumen package and light distribution characteristic of the luminaire should be chosen based on these factors. Precipitation and other weather events are not a problem with LED canopy luminaires.

#### APPLICATION

# Streets

- **Residential Areas**
- Squares
- Parks

**Recessed Mounted Petrol Canopy Luminaire** 

**Recessed Mounted Petrol Canopy Luminaire** 

**Recessed Mounted Petrol Canopy Luminaire** 

Surface Mounted Canopy Luminaire