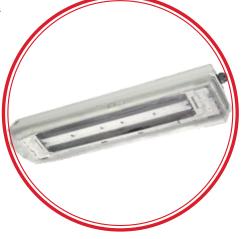

# EX-PROOF LED LUMINAIRE

#### TECHNICAL DATA

#### Luminaire Body: GRP

Luminaire Diffuser: High transmission PMMA Opal cover with UV protection, non-yellowing throughout lifetime of the luminaire Led Type: SMD Mid Power Power(W): From 25W up to 45W Mains Voltage(V): From 220-240V Colour Temperature(K): 4000-6500K IP Protection: IP65

#### **INTRODUCTION**

Ex-Proof luminaires may be utilized safely in places with a high risk of explosion as well as hazardous gas and dust environments. Ex-proof lighting fixtures have exceptionally tough lenses that can resist rigorous working conditions and avoid cracks that may lead to leaks.

#### APPLICATION

- Chemistry Plants
- Paint Plants
- Oil Storage Facility
- Energy Plant
- Harbor and Shipyard
- Oil Filling Plants
- Industrial AreasFuel-Oil Station
- Fuel-Oli Statiol