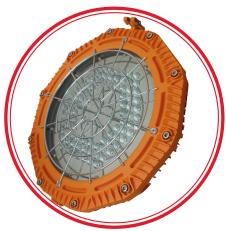

### EX-PROOF HIGHBAY LUMINAIRE

#### TECHNICAL DATA ·

Luminaire Body: Aluminium Injection Frame With Electrostatic Powder Coating Luminaire Diffuser: IK08 Standard Compliant, Heat and Impact Resistant, Clear Tempered Glass Led Type: SMD Mid Power LED Power(W): From 50W up to 200W Mains Voltage(V): From 220-240V Colour Temperature(K): 4000-6500K Working Temperature(°C): From -40°C up to +55°C IP Protection: IP66 Body Colour: Ral 1023 \* Other colours can be produced upon the customer's requests.

#### INTRODUCTION

Ex-proof high-bay luminaires are tempered glass fixtures that can withstand impact. It's utilized in places like refineries, fueling stations, chemical plants, and cosmetics manufacturers where there's a significant risk of explosion. It delivers illumination from various angles thanks to its angle-adjustable mounting brackets.

#### APPLICATION

- Chemistry Plants
- Paint Plants
- Oil Storage Facility
- Energy Plant
- Harbor and Shipyard
- Oil Filling Plants
- Industrial Areas
- Fuel-Oil Station