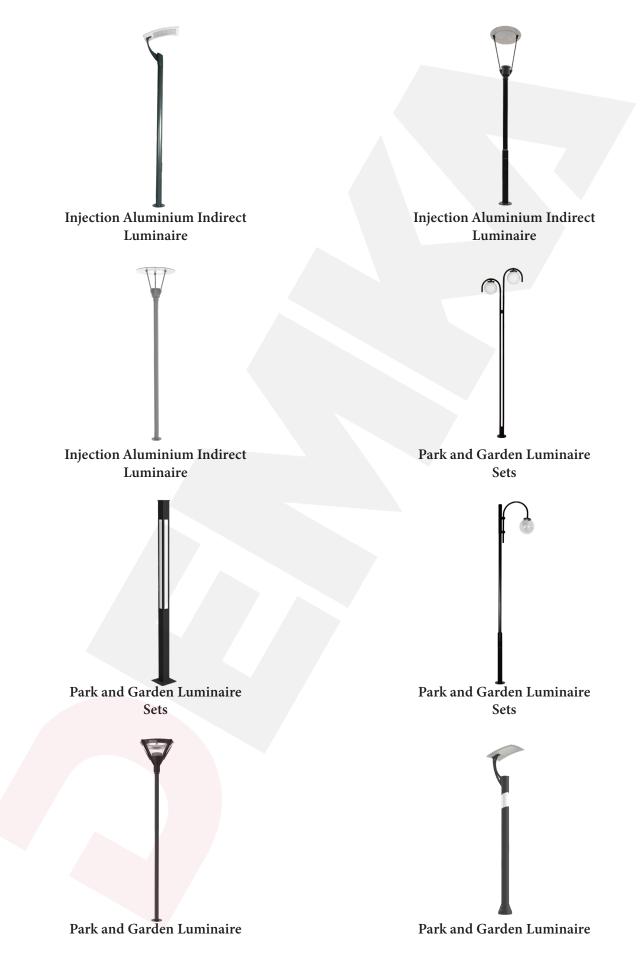

#### Park and Garden Luminaire

- Injection Aluminium Indirect Luminaire
- Park and Garden Luminaire
- Park and Garden Luminaire Sets
- Grass Luminaire
- Wall Top Luminaire
- LED Appliqués
- Appliqués
- Outdoor Globes
- Recessed Wall Appliqué Luminaire

## INTRODUCTION

The use of outdoor illumination of public landscapes and private gardens is referred to as park and garden lighting, sometimes known as landscape lighting. This style of lighting is mostly utilized for accessibility, aesthetics at night, and safety. LED garden lights are being heralded as the next great thing in energy-efficient lighting. LED lights have properties that make them particularly well suited for outdoor use.

## APPLICATION

- Streets
- Residential Areas
- Squares
- Parks

Park and Garden Luminaire

**Grass Luminaire** 

**Grass Luminaire** 

Wall Top Luminaire

LED Appliqués

Wall Top Luminaire

LED Appliqués

Appliqué

Recessed Wall Appliqué Luminaire

Recessed Wall Appliqué Luminaire

Recessed Wall Appliqué Luminaire