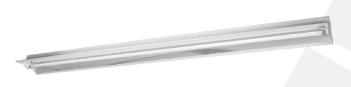

# BATTEN **LUMINAIRE**

#### TECHNICAL DATA

Luminaire Body: Electrostatic Powder Coated Metal, GRP, PC, Plastic Luminaire Optic: PC Diffuser Led Type: Mid Power LED Power(W): From 10W up to 40W Mains Voltage(V): From 220-240V Colour Temperature(K): 3000K-4000K IP Protection: IP20 - IP40 - IP65 Working Temperature(°C): From -20°C up to +35°C Body Colour: Ral 9003 Other colours can be produced upon the customer's requests.

\* DALI, Corridor Function and Emergency Lighting Unit Application (Up to 3 hours working) options can be produced upon the customer's requests.

#### **INTRODUCTION**

Batten lights are lighting fixtures that provide consistent, spot-free illumination throughout a space. They are prized for their remarkable energy efficiency. When compared to T5 fluorescent tubes, LED batten lighting fixtures can save users up to 40% on energy costs.

# APPLICATION • Schools

- Hospitals **Sport Facilities**
- Plants
- **Residential Areas**

**Cove Lighting Luminaire** 

Batten Luminaire with IP65 Lamp holders

Batten Luminaire with IP65 Lamp holders

Batten Luminaire with IP65 Lamp holders