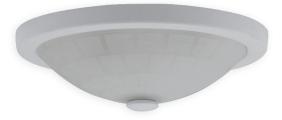

#### **Ceiling Luminaire**

- LED Ceiling Luminaire
- 32W Ceiling Luminaire
- Globe Luminaire
- Globe Luminaire with Sensor
- LED with Sensor

## **INTRODUCTION**

Ceiling-mounted lightings are light fixtures that are placed on a ceiling and project outward from the surface. There are a number of ceiling-mounted lights in various forms and configurations that may be used to disperse light by shining it up, down, or flat against the ceiling.

#### APPLICATION **Residential** Area

- Offices
- **Conference** Rooms
- **Shopping Malls**
- Hospitals
- **Educational Facilities**
- Lobbies

LED with Sensor

**Globe** Luminaire

32W Ceiling Luminaire

#### Globe Luminaire with Sensor