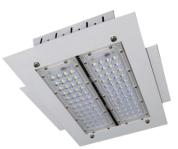

# **CANOPY** LIGHTINGS

#### TECHNICAL DATA

Luminaire Body: Poly Carbonate, Aluminium, Aluminium Injection(with/without Electrostatic Powder) Luminaire Diffuser: PMMA, Clear Glass, Opal Diffuser Led Type: High-power LED Power(W): From 8W up to 150W Mains Voltage(V): From 220-240V Colour Temperature(K): 3000-6500K Working Temperature(°C): From -20°C up to +50°C IP Protection: IP20 - IP40 - IP60 Body Colour: Ral 9003 \* Other colours can be produced upon the customer's requests.

#### **INTRODUCTION**

Canopy fixtures are fringe lightings that are erected at the industrial sites, and petrol stations to protect them from elements like rain and snow. When compared to traditional canopy products, LED canopy luminaires are easier to maintain, use less energy, and deliver consistent performance. For LED canopy luminaires, the width of the facade and the height of the area should be taken into account, and the lumen package and light distribution characteristic of the luminaire should be chosen based on these factors. Precipitation and other weather events are not a problem with LED canopy luminaires.

# Streets

- **Residential Areas**
- Squares
- Parks

**Recessed Mounted Petrol Canopy Luminaire** 

**Recessed Mounted Petrol Canopy Luminaire** 

**Recessed Mounted Petrol Canopy Luminaire** 

Surface Mounted Canopy Luminaire

Surface Mounted Canopy Luminaire

**Recessed Mounted Canopy Luminaire** 

Surface Mounted Canopy Luminaire

Recessed Mounted LED Canopy Luminaire

Recessed Mounted LED Canopy Luminaire

Recessed Mounted LED Canopy Luminaire

Recessed Mounted LED Canopy Luminaire

Recessed Mounted LED Canopy Luminaire