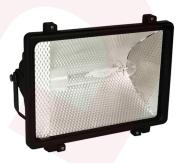

# **FLOODLIGHTS**

# **TECHNICAL DATA**

Luminaire Body: Metal, Polymer Injection Body, Aluminium Extrusion Luminaire Diffuser: Highly transmissive PMMA, Glass Led Type: Continuous LED Luminaire Power(W): From 30W up to 1000W Mains Voltage(V): From 220-240V Colour Temperature(K): 3000-6500K Working Temperature(°C): From -20°C up to +50°C IP Protection: IP20 - IP40 - IP60 Body Colour: Ral 9003 \* Other colours can be produced upon the customer's requests.

## **INTRODUCTION**

Floodlights are enormous light sources having a wide beam and strong lights. Floodlights are most often used in areas that require a lot of artificial light.

# APPLICATION • Airports

- Concert Area
- **Sport Facilities**
- Theatre Halls
- **Construction Area**
- **Open Parking Lots**

Floodlights

Symmetric Floodlights

Asymmetric Floodlights

Floodlights

Symmetric Floodlights