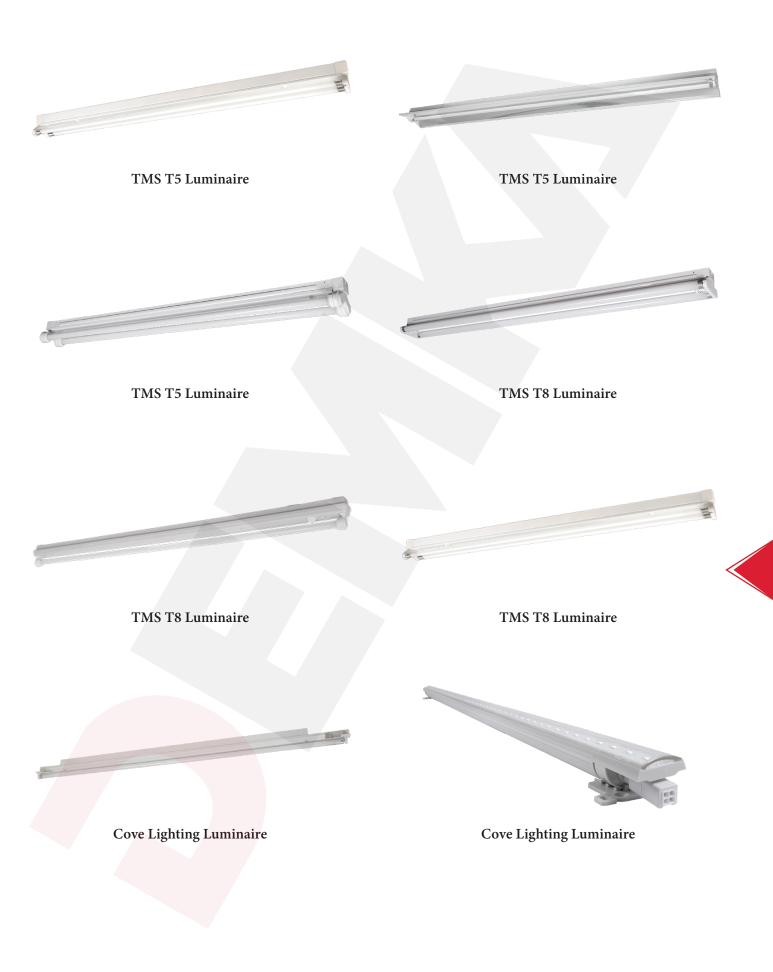

#### **Batten Luminaire**

- TMS T5 Luminaire
- TMS T8 Luminaire
- Cove Lighting Luminaire
- Batten Luminaire with IP65 Lamp holders
- Fibreglass Luminaires with IP65 Lamp holders
- Supermarket Luminaire

# APPLICATION • Schools

- Hospitals **Sport Facilities**
- Plants
- **Residential Areas**

**Cove Lighting Luminaire** 

Batten Luminaire with IP65 Lamp holders

Batten Luminaire with IP65 Lamp holders

Batten Luminaire with IP65 Lamp holders

Fibreglass Luminaires with IP65 Lamp holders

Fibreglass Luminaires with IP65 Lamp holders

Fibreglass Luminaires with IP65 Lamp holders

Supermarket Luminaire