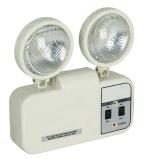

# **EMERGENCY** LIGHTING

# TECHNICAL DATA -

Luminaire Body: Metal, Polymer Injection Body, Aluminium Extrusion Luminaire Diffuser: Highly transmissive PMMA, Glass Led Type: Continuous LED Luminaire Power(W): From 3W up to 10W Mains Voltage(V): From 220-240V Colour Temperature(K): 3000-6500K Discharging Time: Up to 6 hours IP Protection: IP20 - IP40 - IP60 Body Colour: Ral 9003 \* Other colours can be produced upon the customer's requests.

## **INTRODUCTION**

Emergency lighting fixtures are a battery-powered illumination gadget that automatically turns on when a building loses electricity.

#### APPLICATION **Residential Areas**

- Offices
- Hospitals
- Hotels
- **Conference Rooms**
- **Shopping Malls**
- Parking Areas

**Emergency LED Spots** 

Emergency LED Spots

**Emergency LED Spots** 

**Emergency Spots** 