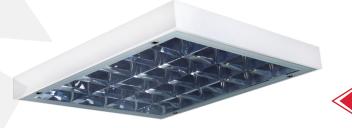

#### Surface Mounted Luminaire

- 7 Lamella Double Parabolic Luminaire
- Prismatic Lens Luminaire
- Mesh Louver Luminaire
- Backlight Panel
- Panel Luminaire
- IP65 LED Sterile
- Perforated Indirect Luminaire
- Parabolic Perforated Indirect Luminaire
- Mesh Louver Indirect Luminaire
- IP65 Tempered Glass Parabolic Luminaire
- IP65 Sandblasted Glass Luminaire
- Negatoscope Luminaire
- Ultraviolet Luminaire
- Slim square Luminaire with Glass
- Decorative Luminaires
- UV-C Hangable/Portable Luminaire
- Slim LED Panel Pendant Luminaire
- Pendant Luminaire
- Linear Luminaire

# TECHNICAL DATA

Luminaire Body: Sheet Metal, Aluminium, Aluminium Extrusion Luminaire Optic: Opal Diffuser

Led Type: Mid Power LED Power(W): From 8W up to 80W Mains Voltage(V): From 220-240V Colour Temperature(K): 3000-6500K IP Protection: IP20 - IP40 - IP65 Working Temperature(°C): From -20°C up to +50°C Body Colour: Ral 9003 \* Other colours can be produced upon the customer's requests.

## **INTRODUCTION**

A surface-mounted light is one that stands on top of a flat surface, such as a ceiling, and protrudes away from it. Ceiling mounts are surface mounts that are specially attached to the ceiling. A static fixture or a chain can be used to attach some surface mount lights in industrial lighting to the ceiling. This sort of lighting comes in a variety of shapes and sizes, and it's perfect for situations where there's not a lot of space between the structural ceiling and the drop down ceiling, or when the ceiling is exposed. Recessed lighting is difficult or impossible to install in certain scenarios. These light mounts can also be placed with little to no modification to the surface on which they are attached.

#### APPLICATION • Offices

- Conference Rooms
- Shopping Malls
- Hospitals
- Educational Facilities
- Foyers
- Metro

7 Lamella Double Parabolic Luminaire

Mesh Louver Luminaire

Mesh Louver Indirect Luminaire