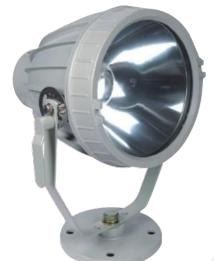

# EX-PROOF SPOTLIGHT

#### INTRODUCTION

Explosion-proof spotlight is a lighting fixture designed to protect against the ignition of various environmental factors by uncontained sparks. Explosion-proof designs separate the internal electrical reactions of a light fixture from external fumes or hazardous materials.