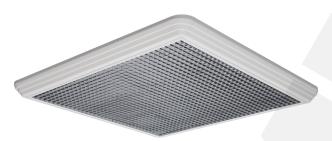

#### **Recessed Luminaire**

- 7 Lamella Double Parabolic
- 9 Lamella Double Parabolic
- 9 Lamella Matte Double Parabolic
- Prismatic Lens Luminaire
- Opal Lens Luminaire
- UV-C Office Luminaire
- UV-C Sterile IP65 Luminaire
- Backlight Panel
- Mesh Louver Luminaire
- Panel Luminaire
- IP54 LED Sterile
- Slim LED Panel Luminaire
- Metal Suspended Ceiling Slim LED
  Panel Luminaire
- Drywall Ceiling Slim LED Panel Luminaire
- IP65 Tempered Glass Sterile Luminaire
- IP65 Tempered Glass Sterile Indirect
  Luminaire
- IP65 Sandblasted Glass Sterile Luminaire
- Indirect Parabolic Luminaire
- Indirect Louver Luminaire
- Perforated Indirect Luminaire
- Lamella Ceiling Luminaire
- Decorative Luminaire
- Linear Luminaire

# RECESSED MOUNTED INDOOR LIGHTING

produced upon the customer's requests.

Luminaire Body: Sheet Metal, Aluminium, Aluminium Extrusion Luminaire Optic: Opal Diffuser Led Type: Mid Power LED Power(W): From 8W up to 40W Mains Voltage(V): From 220-240V Colour Temperature(K): 3000-6500K IP Protection: IP20 - IP40 - IP65 Working Temperature(°C): From -20°C up to +50°C Body Colour: Ral 9003 \* Other colours can be produced upon the customer's requests. \* DALI, SwitchDIM and Emergency options can be

## INTRODUCTION

Recessed lighting positions a light source inside a wall, ceiling, or floor, projecting the light beam outward. Recessed and surface mounted lighting is an useful and modest light source that rests snugly against the ceilings. For filling parts of the rooms with modest light sources, they are the most adjustable and versatile lighting.

#### APPLICATION • Offices

- Educational Facilities
- Foyers
- Shopping Malls
- Hospital and Wellness

7 Lamella Double Parabolic

9 Lamella Double Parabolic

9 Lamella Matte Double Parabolic

**Prismatic Lens Luminaire** 