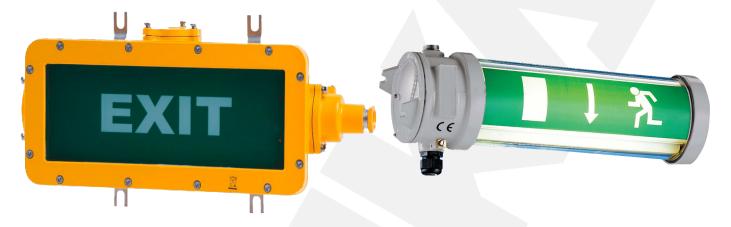

# EX-PROOF EMERGENCY WARNING SIGNAL LIGHTING

#### TECHNICAL DATA

Luminaire Body: Aluminium Injection Frame With Electrostatic Coating Luminaire Diffuser: Heat and Impact Resistant, Clear or Blurry Tempered Glass Led Type: SMD Mid Power LED Power(W): From 2W up to 15W Mains Voltage(V): From 220-240V Working Hours: Up to 16 hours Working Temperature(°C): From -20°C up to +55°C IP Protection: IP65 - IP66 - IP68 Body Colour: Ral 1023 \* Other colours can be produced upon the customer's requests.

#### **INTRODUCTION**

Ex-proof emergency lighting refers to light sources that are battery-backed or otherwise independently powered and are meant to turn on when a power loss causes low visibility in the workplace. Many workplace standards also demand that emergency lights be installed.