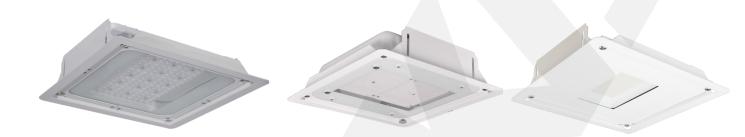

# **CANOPY** LIGHTINGS

#### **INTRODUCTION**

Canopy fixtures are fringe lightings that are erected at the industrial sites, and petrol stations to protect them from elements like rain and snow. When compared to traditional canopy products, LED canopy luminaires are easier to maintain, use less energy, and deliver consistent performance. For LED canopy luminaires, the width of the facade and the height of the area should be taken into account, and the lumen package and light distribution characteristic of the luminaire should be chosen based on these factors. Precipitation and other weather events are not a problem with LED canopy luminaires.

# Streets

- **Residential Areas**
- Squares
- Parks

**Recessed Mounted Petrol Canopy Luminaire** 

**Recessed Mounted Petrol Canopy Luminaire** 

**Recessed Mounted Petrol Canopy Luminaire** 

Surface Mounted Canopy Luminaire

Surface Mounted Canopy Luminaire

**Recessed Mounted Canopy Luminaire** 

Surface Mounted Canopy Luminaire

Recessed Mounted LED Canopy Luminaire

Recessed Mounted LED Canopy Luminaire

Recessed Mounted LED Canopy Luminaire

Recessed Mounted LED Canopy Luminaire

Recessed Mounted LED Canopy Luminaire