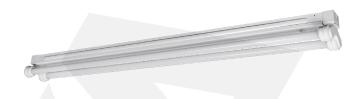

# BATTEN **LUMINAIRE**

#### TECHNICAL DATA

Luminaire Body: Electrostatic Powder Coated Metal, GRP, PC, Plastic Luminaire Optic: PC Diffuser Led Type: Mid Power LED Power(W): From 10W up to 40W Mains Voltage(V): From 220-240V Colour Temperature(K): 3000K-4000K IP Protection: IP20 - IP40 - IP65 Working Temperature(°C): From -20°C up to +35°C Body Colour: Ral 9003 Other colours can be produced upon the customer's requests.

\* DALI, Corridor Function and Emergency Lighting Unit Application (Up to 3 hours working) options can be produced upon the customer's requests.

#### **INTRODUCTION**

Batten lights are lighting fixtures that provide consistent, spot-free illumination throughout a space. They are prized for their remarkable energy efficiency. When compared to T5 fluorescent tubes, LED batten lighting fixtures can save users up to 40% on energy costs.

# APPLICATION • Schools

- Hospitals **Sport Facilities**
- Plants
- **Residential Areas**

**Cove Lighting Luminaire** 

Batten Luminaire with IP65 Lamp holders

Batten Luminaire with IP65 Lamp holders

Batten Luminaire with IP65 Lamp holders