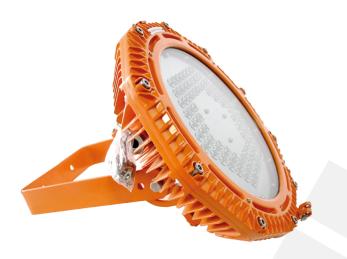

### EX-PROOF HIGHBAY LUMINAIRE

#### TECHNICAL DATA ·

Luminaire Body: Aluminium Injection Frame With Electrostatic Powder Coating Luminaire Diffuser: IK08 Standard Compliant, Heat and Impact Resistant, Clear Tempered Glass Led Type: SMD Mid Power LED Power(W): From 50W up to 200W Mains Voltage(V): From 220-240V Colour Temperature(K): 4000-6500K Working Temperature(°C): From -40°C up to +55°C IP Protection: IP66 Body Colour: Ral 1023 \* Other colours can be produced upon the customer's requests.

#### INTRODUCTION

Ex-proof high-bay luminaires are tempered glass fixtures that can withstand impact. It's utilized in places like refineries, fueling stations, chemical plants, and cosmetics manufacturers where there's a significant risk of explosion. It delivers illumination from various angles thanks to its angle-adjustable mounting brackets.

#### APPLICATION

- Chemistry Plants
- Paint Plants
- Oil Storage Facility
- Energy Plant
- Harbor and Shipyard
- Oil Filling Plants
- Industrial Areas
- Fuel-Oil Station