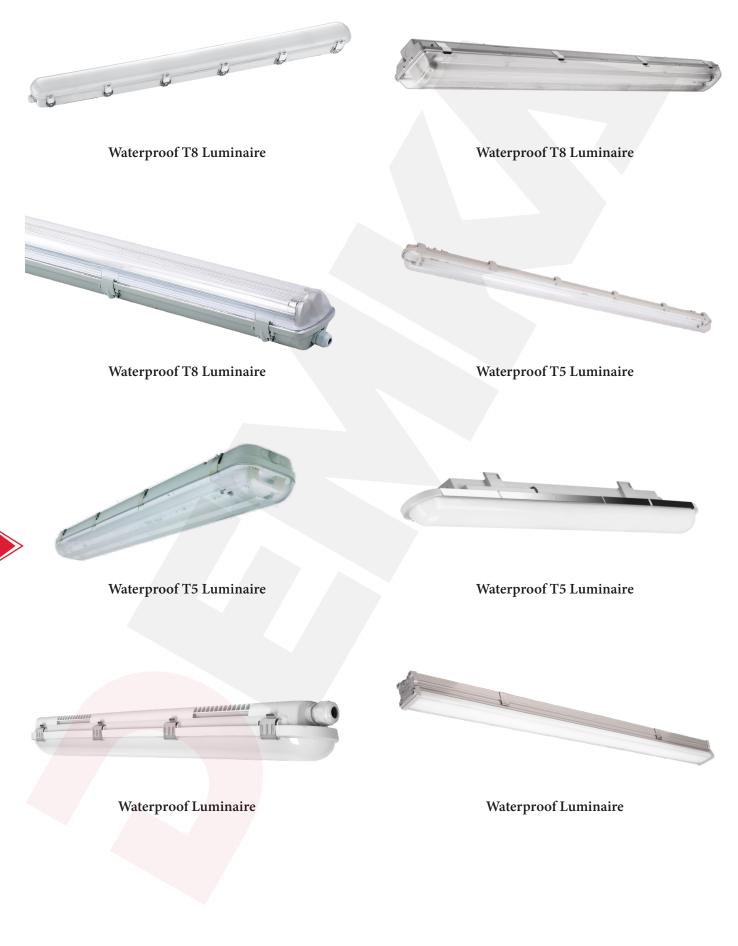

#### Waterproof Luminaire

- Waterproof T8 Luminaire
- Waterproof T5 Luminaire
- Waterproof Luminaire
- LED Waterproof Luminaire

# WATERPROOF LUMINAIRE

#### APPLICATION

- Gas Stations
- Sport Facilities
- Plants
- Residential Areas
- Industrial Kitchens

Waterproof Luminaire

LED Waterproof Luminaire

LED Waterproof Luminaire

LED Waterproof Luminaire