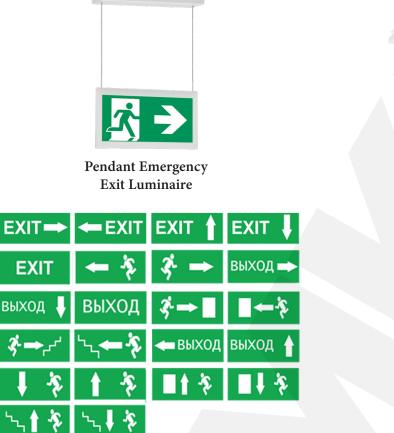

#### **Emergency** Luminaire

- Emergency Spots
- Emergency LED Spots
- LED Lanterns
- Emergency Exit Luminaire
- Direction Legends

demka@demkaexport.com

LED Emergency Spots

LED Lanterns

LED Lanterns

LED Lanterns

**Recessed Mounted Emergency Exit Luminaire** 

**Emergency Direction Legends** 

3.