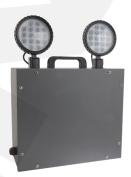

# **PORTABLE EX-PROOF LUMINAIRE**

#### TECHNICAL DATA

Luminaire Body: Aluminium Injection Frame With Electrostatic Coating Led Type: SMD Mid Power LED Power(W): From 3W up to 25W Mains Voltage(V): From 220-240V Colour Temperature(K): 4000-6500K Working Hour: Up to 16 hours IP Protection: IP65 - IP66 - IP68

#### **INTRODUCTION**

Ex-proof portable lighting is a lighting fixture that can be picked up, relocated, or plugged in with or without an electrical outlet when the working environment is harsh and dangerous.

# • Chemistry Plants

- Paint Plants
- **Oil Storage Facility**
- **Energy Plant**
- Harbor and Shipyard
- **Oil Filling Plants**
- Industrial Areas
- **Fuel-Oil Station**