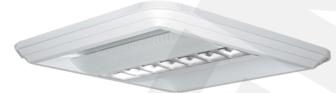

#### Downlight/Spotlight

- Horizontal Downlight
- Vertical Downlight
- Aluminium Injection
- Inner Diffuser
- Flat Diffuser
- Recessed Mounted Downlight with Glass
- COB LED Downlight
- Slim LED Panel Downlight
- Surface Mounted Horizontal Downlight
- Surface Mounted Oval Downlight
- Surface Mounted Downlight with Glass
- Surface Mounted COB LED Downlight
- Surface Mounted Square Downlight with Glass
- Surface Mounted Spotlight
- Recessed Mounted Spotlight
- Track Spot Luminaire

## TECHNICAL DATA

Luminaire Body: Sheet Metal, Aluminium, Aluminium Extrusion Luminaire Optic: Opal Diffuser

Led Type: Mid Power LED Power(W): From 8W up to 80W Mains Voltage(V): From 220-240V Colour Temperature(K): 3000-6500K IP Protection: IP20 - IP40 - IP65 Working Temperature(°C): From -20°C up to +50°C Body Colour: Ral 9003 Other colours can be produced upon the customer's requests.

## **INTRODUCTION**

A downlight is a light fixture that is put into a hollow aperture in a ceiling (mounted on or recessed) to direct light downward, whereas a spotlight is a light fixture that is fastened to a wall or ceiling and can generate numerous light beams to focus light directly onto a location or object. It looks like light is shining from a hole in the ceiling, focusing the light in a downward direction as a broad floodlight or narrow spotlight when it is placed.

# APPLICATION • Offices

- **Conference Rooms**
- Shopping Malls
- Hospitals **Educational Facilities**
- Foyers
- Metro

Horizontal Downlight

**Aluminium Injection** 

Flat Diffuser

COB LED Downlight

Vertical Downlight