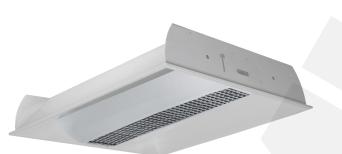

#### **Highbay Luminaire**

- Highbay Luminaire
- Lowbay Luminaire
- LED Highbay Luminaire
- IP44 Highbay Luminaire
- IP20 Highbay Luminaire
- Square Highbay Luminaire

# **HIGHBAY LUMINAIRE**

## **INTRODUCTION**

A high bay light is one that is designed to be installed in a ceiling that is 20-40 feet (6-12m) above the ground level. In industrial and commercial spaces, a high bay ceiling is common.

# APPLICATION • Residential Areas

- Offices
- **Conference Rooms**
- **Shopping Malls**
- **Parking Areas**

IP20 Highbay Luminaire

Square Highbay Luminaire

Rounded Highbay Luminaire

IP20 Highbay Luminaire

Square Highbay Luminaire