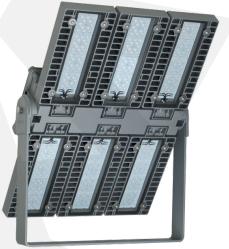

# EX-PROOF LED FLOODLIGHTS

#### TECHNICAL DATA

Luminaire Body: Poly Carbonate, Aluminium, Aluminium Injection(with/without Electrostatic Powder) Luminaire Diffuser: PMMA, Clear Glass, Opal Diffuser Led Type: High-power LED Power(W): From 8W up to 150W Mains Voltage(V): From 220-240V Colour Temperature(K): 3000-6500K Working Temperature(°C): From -20°C up to +50°C IP Protection: IP66 Body Colour: Ral 9003 \* Other colours can be produced upon the customer's requests.

#### INTRODUCTION

Explosion-proof floodlight provides the greatest protection for facilities that store, refine, or manufacture combustible, flammable, or ignitable materials. The long-lasting and robust electrostatic surfacing is applied to the heavy-duty, anodized die-cast shell. This extra protection prevents over voltage and heating, as well as the build up of electrostatic energy.

#### APPLICATION

- Chemistry Plants
- Paint Plants
- Oil Storage Facility
- Energy Plant
- Harbor and Shipyard
- Oil Filling Plants
- Industrial Areas
- Fuel-Oil Station