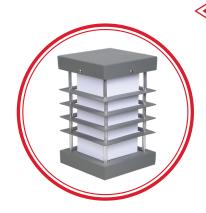

#### Park and Garden Luminaire

- Injection Aluminium Indirect Luminaire
- Park and Garden Luminaire
- Park and Garden Luminaire Sets
- Grass Luminaire
- Wall Top Luminaire
- LED Appliqués
- Appliqués
- Outdoor Globes
- Recessed Wall Appliqué Luminaire

## APPLICATION

- Streets
- Residential Areas
- Squares
- Parks

Park and Garden Luminaire

**Grass Luminaire** 

**Grass Luminaire** 

Wall Top Luminaire

LED Appliqués

Wall Top Luminaire

LED Appliqués

Appliqué

Recessed Wall Appliqué Luminaire

Recessed Wall Appliqué Luminaire

Recessed Wall Appliqué Luminaire