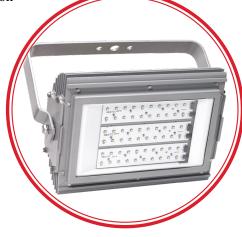

# **FLOODLIGHTS**

# **TECHNICAL DATA**

Luminaire Body: Metal, Polymer Injection Body, Aluminium Extrusion Luminaire Diffuser: Highly transmissive PMMA, Glass Led Type: Continuous LED Luminaire Power(W): From 30W up to 1000W Mains Voltage(V): From 220-240V Colour Temperature(K): 3000-6500K Working Temperature(°C): From -20°C up to +50°C IP Protection: IP20 - IP40 - IP60 Body Colour: Ral 9003 \* Other colours can be produced upon the customer's requests.

## **INTRODUCTION**

Floodlights are enormous light sources having a wide beam and strong lights. Floodlights are most often used in areas that require a lot of artificial light.

# APPLICATION • Airports

- Concert Area
- **Sport Facilities**
- Theatre Halls
- **Construction Area**
- **Open Parking Lots**

Floodlights

Symmetric Floodlights

Asymmetric Floodlights

Floodlights

Symmetric Floodlights