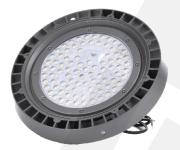

# **HIGHBAY LUMINAIRE**

# TECHNICAL DATA ·

Luminaire Body: Aluminium Injection, Electrostatic Powder Coated Metal, Anodized Aluminium Frame, GRP

Luminaire Optic: Micro prismatic Opal, Tempered Glass Led Type: Mid Power LED Power(W): From 80W up to 240W

Mains Voltage(V): From 220-240V

Colour Temperature(K): 5000K-6500K

IP Protection: IP20 - IP40 - IP60

Working Temperature(°C): From -20°C up to +50°C Body Colour: Ral 9003

\* Other colours can be produced upon the customer's requests.

## **INTRODUCTION**

A high bay light is one that is designed to be installed in a ceiling that is 20-40 feet (6-12m) above the ground level. In industrial and commercial spaces, a high bay ceiling is common.