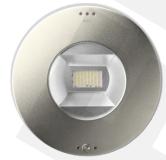

#### **Floodlights**

- Floodlights
- Symmetric Floodlights
- Asymmetric Floodlights
- Halogen Floodlights
- Tunnel Luminaire
- LED Floodlights
- High Pressure Ballast Kits
- High Pressure Lamp
- Surface Mounted RGB Wall-washer
- Recessed Wall-washer
- Pool Luminaire
- Rain LED Projector