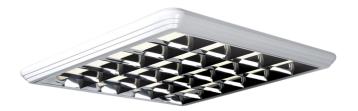

#### **Recessed Luminaire**

- 7 Lamella Double Parabolic
- 9 Lamella Double Parabolic
- 9 Lamella Matte Double Parabolic
- Prismatic Lens Luminaire
- Opal Lens Luminaire
- UV-C Office Luminaire
- UV-C Sterile IP65 Luminaire
- Backlight Panel
- Mesh Louver Luminaire
- Panel Luminaire
- IP54 LED Sterile
- Slim LED Panel Luminaire
- Metal Suspended Ceiling Slim LED
  Panel Luminaire
- Drywall Ceiling Slim LED Panel Luminaire
- IP65 Tempered Glass Sterile Luminaire
- IP65 Tempered Glass Sterile Indirect
  Luminaire
- IP65 Sandblasted Glass Sterile Luminaire
- Indirect Parabolic Luminaire
- Indirect Louver Luminaire
- Perforated Indirect Luminaire
- Lamella Ceiling Luminaire
- Decorative Luminaire
- Linear Luminaire

# RECESSED MOUNTED INDOOR LIGHTING

produced upon the customer's requests.

Luminaire Body: Sheet Metal, Aluminium, Aluminium Extrusion Luminaire Optic: Opal Diffuser Led Type: Mid Power LED Power(W): From 8W up to 40W Mains Voltage(V): From 220-240V Colour Temperature(K): 3000-6500K IP Protection: IP20 - IP40 - IP65 Working Temperature(°C): From -20°C up to +50°C Body Colour: Ral 9003 \* Other colours can be produced upon the customer's requests. \* DALI, SwitchDIM and Emergency options can be

## INTRODUCTION

Recessed lighting positions a light source inside a wall, ceiling, or floor, projecting the light beam outward. Recessed and surface mounted lighting is an useful and modest light source that rests snugly against the ceilings. For filling parts of the rooms with modest light sources, they are the most adjustable and versatile lighting.

#### APPLICATION • Offices

- Educational Facilities
- Foyers
- Shopping Malls
- Hospital and Wellness

7 Lamella Double Parabolic

9 Lamella Double Parabolic

9 Lamella Matte Double Parabolic

**Prismatic Lens Luminaire** 