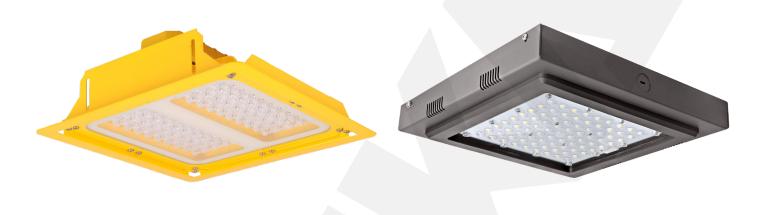

# EX-PROOF LED CANOPY LIGHTING

#### TECHNICAL DATA

Luminaire Body: Aluminium Injection Frame With Electrostatic Coating

Luminaire Diffuser: High transmission PMMA Opal cover with UV protection, non-yellowing throughout lifetime of the luminaire Led Type: SMD Mid Power Power(W): From 50W up to 200W Mains Voltage(V): From 220-240V Colour Temperature(K): 4000-6500K

IP Protection: IP65

Ex-proof canopy fixtures are fringe lightings that are placed at industrial locations, such as fuel stations, chemical plants, harbor and shipyards, oil filling plants, and so on, to protect them from harsh and dangerous environments such as rain, snow, dust.

#### APPLICATION

- Chemistry Plants
- Paint Plants
- Oil Storage Facility
- Energy Plant
- Harbor and Shipyard
- Oil Filling Plants
- Industrial Areas
- Fuel-Oil Station