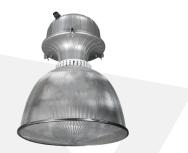

# **HIGHBAY LUMINAIRE**

# TECHNICAL DATA ·

Luminaire Body: Aluminium Injection, Electrostatic Powder Coated Metal, Anodized Aluminium Frame, GRP

Luminaire Optic: Micro prismatic Opal, Tempered Glass Led Type: Mid Power LED Power(W): From 80W up to 240W

Mains Voltage(V): From 220-240V

Colour Temperature(K): 5000K-6500K

IP Protection: IP20 - IP40 - IP60

Working Temperature(°C): From -20°C up to +50°C Body Colour: Ral 9003

\* Other colours can be produced upon the customer's requests.

## **INTRODUCTION**

A high bay light is one that is designed to be installed in a ceiling that is 20-40 feet (6-12m) above the ground level. In industrial and commercial spaces, a high bay ceiling is common.