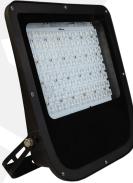

# **FLOODLIGHTS**

# **TECHNICAL DATA**

Luminaire Body: Metal, Polymer Injection Body, Aluminium Extrusion Luminaire Diffuser: Highly transmissive PMMA, Glass Led Type: Continuous LED Luminaire Power(W): From 30W up to 1000W Mains Voltage(V): From 220-240V Colour Temperature(K): 3000-6500K Working Temperature(°C): From -20°C up to +50°C IP Protection: IP20 - IP40 - IP60 Body Colour: Ral 9003 \* Other colours can be produced upon the customer's requests.

## **INTRODUCTION**

Floodlights are enormous light sources having a wide beam and strong lights. Floodlights are most often used in areas that require a lot of artificial light.

# APPLICATION • Airports

- Concert Area
- **Sport Facilities**
- Theatre Halls
- **Construction Area**
- **Open Parking Lots**

Floodlights

Symmetric Floodlights

Asymmetric Floodlights

Floodlights

Symmetric Floodlights