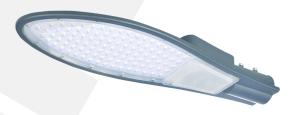

# ROAD & STREET LIGHTINGS

## TECHNICAL DATA

Luminaire Body: Aluminium Injection Luminaire Diffuser: PMMA Optic Lens Led Type: High-power LED Power(W): From 15W up to 250W Mains Voltage(V): From 220-240V Colour Temperature(K): 3000-6500K Working Temperature(°C): From -40°C up to +50°C IP Protection: IP20 - IP40 - IP60 Body Colour: Ral 9003 \* Other colours can be produced upon the customer's requests.

## INTRODUCTION

Street and road lighting provide a number of important benefits. It can be used to promote security in urban areas and to increase the quality of life by artificially extending the hours in which it is light so that activity can take place. Drivers, cyclists, and pedestrians are all safer with street and road illumination.

## APPLICATION

- Streets and Roads
- Parking Lots
- Residential Areas
- Industrial ZonesRailway Stations

**Road and Street Luminaire** 

Road and Street Luminaire

LED Road and Street Luminaire

**Road and Street Luminaire** 