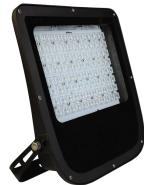

# **FLOODLIGHTS**

# **TECHNICAL DATA**

Luminaire Body: Metal, Polymer Injection Body, Aluminium Extrusion Luminaire Diffuser: Highly transmissive PMMA, Glass Led Type: Continuous LED Luminaire Power(W): From 30W up to 1000W Mains Voltage(V): From 220-240V Colour Temperature(K): 3000-6500K Working Temperature(°C): From -20°C up to +50°C IP Protection: IP20 - IP40 - IP60 Body Colour: Ral 9003 \* Other colours can be produced upon the customer's requests.

## **INTRODUCTION**

Floodlights are enormous light sources having a wide beam and strong lights. Floodlights are most often used in areas that require a lot of artificial light.

# APPLICATION • Airports

- Concert Area
- **Sport Facilities**
- Theatre Halls
- **Construction Area**
- **Open Parking Lots**

Floodlights

Symmetric Floodlights

Asymmetric Floodlights

Floodlights

Symmetric Floodlights