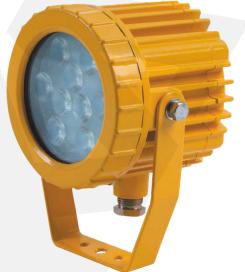

# EX-PROOF SPOTLIGHT

#### INTRODUCTION

Explosion-proof spotlight is a lighting fixture designed to protect against the ignition of various environmental factors by uncontained sparks. Explosion-proof designs separate the internal electrical reactions of a light fixture from external fumes or hazardous materials.