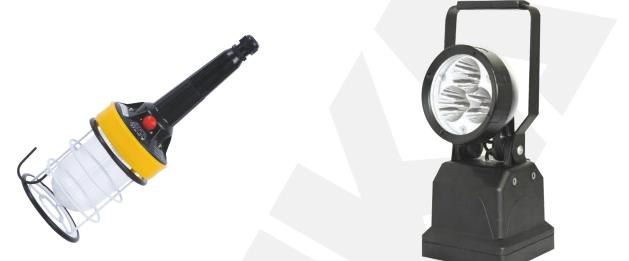

# **PORTABLE EX-PROOF LUMINAIRE**

#### TECHNICAL DATA

Luminaire Body: Aluminium Injection Frame With Electrostatic Coating Led Type: SMD Mid Power LED Power(W): From 3W up to 25W Mains Voltage(V): From 220-240V Colour Temperature(K): 4000-6500K Working Hour: Up to 16 hours IP Protection: IP65 - IP66 - IP68

#### **INTRODUCTION**

Ex-proof portable lighting is a lighting fixture that can be picked up, relocated, or plugged in with or without an electrical outlet when the working environment is harsh and dangerous.