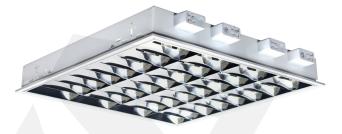

#### **Recessed Luminaire**

- 7 Lamella Double Parabolic
- 9 Lamella Double Parabolic
- 9 Lamella Matte Double Parabolic
- Prismatic Lens Luminaire
- Opal Lens Luminaire
- UV-C Office Luminaire
- UV-C Sterile IP65 Luminaire
- Backlight Panel
- Mesh Louver Luminaire
- Panel Luminaire
- IP54 LED Sterile
- Slim LED Panel Luminaire
- Metal Suspended Ceiling Slim LED
  Panel Luminaire
- Drywall Ceiling Slim LED Panel Luminaire
- IP65 Tempered Glass Sterile Luminaire
- IP65 Tempered Glass Sterile Indirect
  Luminaire
- IP65 Sandblasted Glass Sterile Luminaire
- Indirect Parabolic Luminaire
- Indirect Louver Luminaire
- Perforated Indirect Luminaire
- Lamella Ceiling Luminaire
- Decorative Luminaire
- Linear Luminaire

# RECESSED MOUNTED INDOOR LIGHTING

produced upon the customer's requests.

Luminaire Body: Sheet Metal, Aluminium, Aluminium Extrusion Luminaire Optic: Opal Diffuser Led Type: Mid Power LED Power(W): From 8W up to 40W Mains Voltage(V): From 220-240V Colour Temperature(K): 3000-6500K IP Protection: IP20 - IP40 - IP65 Working Temperature(°C): From -20°C up to +50°C Body Colour: Ral 9003 \* Other colours can be produced upon the customer's requests. \* DALI, SwitchDIM and Emergency options can be

## INTRODUCTION

Recessed lighting positions a light source inside a wall, ceiling, or floor, projecting the light beam outward. Recessed and surface mounted lighting is an useful and modest light source that rests snugly against the ceilings. For filling parts of the rooms with modest light sources, they are the most adjustable and versatile lighting.

#### APPLICATION • Offices

- Educational Facilities
- Foyers
- Shopping Malls
- Hospital and Wellness

7 Lamella Double Parabolic

9 Lamella Double Parabolic

9 Lamella Matte Double Parabolic

**Prismatic Lens Luminaire** 