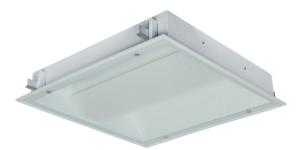

# RECESSED MOUNTED INDOOR LIGHTING

produced upon the customer's requests.

Luminaire Body: Sheet Metal, Aluminium, Aluminium Extrusion Luminaire Optic: Opal Diffuser Led Type: Mid Power LED Power(W): From 8W up to 40W Mains Voltage(V): From 220-240V Colour Temperature(K): 3000-6500K IP Protection: IP20 - IP40 - IP65 Working Temperature(°C): From -20°C up to +50°C Body Colour: Ral 9003 \* Other colours can be produced upon the customer's requests. \* DALI, SwitchDIM and Emergency options can be

## INTRODUCTION

Recessed lighting positions a light source inside a wall, ceiling, or floor, projecting the light beam outward. Recessed and surface mounted lighting is an useful and modest light source that rests snugly against the ceilings. For filling parts of the rooms with modest light sources, they are the most adjustable and versatile lighting.

#### APPLICATION • Offices

- Educational Facilities
- Foyers
- Shopping Malls
- Hospital and Wellness

7 Lamella Double Parabolic

9 Lamella Double Parabolic

9 Lamella Matte Double Parabolic

**Prismatic Lens Luminaire** 