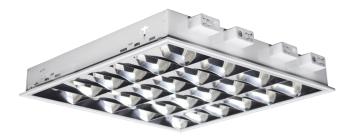

#### **Recessed Luminaire**

- 7 Lamella Double Parabolic
- 9 Lamella Double Parabolic
- 9 Lamella Matte Double Parabolic
- Prismatic Lens Luminaire
- Opal Lens Luminaire
- UV-C Office Luminaire
- UV-C Sterile IP65 Luminaire
- Backlight Panel
- Mesh Louver Luminaire
- Panel Luminaire
- IP54 LED Sterile
- Slim LED Panel Luminaire
- Metal Suspended Ceiling Slim LED
  Panel Luminaire
- Drywall Ceiling Slim LED Panel Luminaire
- IP65 Tempered Glass Sterile Luminaire
- IP65 Tempered Glass Sterile Indirect
  Luminaire
- IP65 Sandblasted Glass Sterile Luminaire
- Indirect Parabolic Luminaire
- Indirect Louver Luminaire
- Perforated Indirect Luminaire
- Lamella Ceiling Luminaire
- Decorative Luminaire
- Linear Luminaire

# RECESSED MOUNTED INDOOR LIGHTING

produced upon the customer's requests.

Luminaire Body: Sheet Metal, Aluminium, Aluminium Extrusion Luminaire Optic: Opal Diffuser Led Type: Mid Power LED Power(W): From 8W up to 40W Mains Voltage(V): From 220-240V Colour Temperature(K): 3000-6500K IP Protection: IP20 - IP40 - IP65 Working Temperature(°C): From -20°C up to +50°C Body Colour: Ral 9003 \* Other colours can be produced upon the customer's requests. \* DALI, SwitchDIM and Emergency options can be

## INTRODUCTION

Recessed lighting positions a light source inside a wall, ceiling, or floor, projecting the light beam outward. Recessed and surface mounted lighting is an useful and modest light source that rests snugly against the ceilings. For filling parts of the rooms with modest light sources, they are the most adjustable and versatile lighting.

#### APPLICATION • Offices

- Educational Facilities
- Foyers
- Shopping Malls
- Hospital and Wellness

7 Lamella Double Parabolic

9 Lamella Double Parabolic

9 Lamella Matte Double Parabolic

**Prismatic Lens Luminaire** 