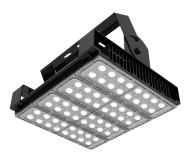

# **FLOODLIGHTS**

# **TECHNICAL DATA**

Luminaire Body: Metal, Polymer Injection Body, Aluminium Extrusion Luminaire Diffuser: Highly transmissive PMMA, Glass Led Type: Continuous LED Luminaire Power(W): From 30W up to 1000W Mains Voltage(V): From 220-240V Colour Temperature(K): 3000-6500K Working Temperature(°C): From -20°C up to +50°C IP Protection: IP20 - IP40 - IP60 Body Colour: Ral 9003 \* Other colours can be produced upon the customer's requests.

## **INTRODUCTION**

Floodlights are enormous light sources having a wide beam and strong lights. Floodlights are most often used in areas that require a lot of artificial light.

# APPLICATION • Airports

- Concert Area
- **Sport Facilities**
- Theatre Halls
- **Construction Area**
- **Open Parking Lots**

Floodlights

Symmetric Floodlights

Asymmetric Floodlights

Floodlights

Symmetric Floodlights