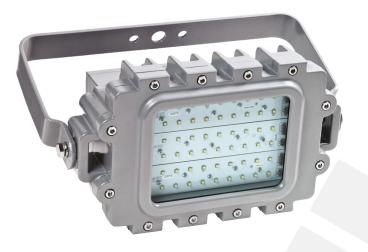

# EX-PROOF SPOTLIGHT

#### TECHNICAL DATA

Luminaire Body: Aluminium Injection Frame With Electrostatic Powder Coating Luminaire Diffuser: IK08 Standard Compliant, Heat and Impact Resistant, Clear Tempered Glass Led Type: SMD Mid Power LED Power(W): From 50W up to 200W Mains Voltage(V): From 220-240V Colour Temperature(K): 4000-6500K Working Temperature(°C): From -20°C up to +40°C IP Protection: IP66 Body Colour: Ral 1023 \* Other colours can be produced upon the customer's requests.

#### INTRODUCTION

Explosion-proof spotlight is a lighting fixture designed to protect against the ignition of various environmental factors by uncontained sparks. Explosion-proof designs separate the internal electrical reactions of a light fixture from external fumes or hazardous materials.

#### APPLICATION

- Chemistry Plants
- Paint Plants
- Oil Storage Facility
- Energy Plant
- Harbor and Shipyard
- Oil Filling PlantsIndustrial Areas
- Fuel-Oil Station