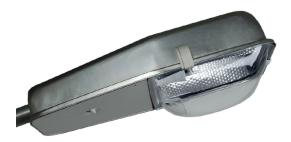

#### **Road and Street Luminaire**

- Road and Street Luminaire
- LED Road and Street Luminaire
- Catenery Luminaire
- Accessories

# ROAD & STREET LIGHTINGS

## TECHNICAL DATA

Luminaire Body: Aluminium Injection Luminaire Diffuser: PMMA Optic Lens Led Type: High-power LED Power(W): From 15W up to 250W Mains Voltage(V): From 220-240V Colour Temperature(K): 3000-6500K Working Temperature(°C): From -40°C up to +50°C IP Protection: IP20 - IP40 - IP60 Body Colour: Ral 9003 \* Other colours can be produced upon the customer's requests.

## INTRODUCTION

Street and road lighting provide a number of important benefits. It can be used to promote security in urban areas and to increase the quality of life by artificially extending the hours in which it is light so that activity can take place. Drivers, cyclists, and pedestrians are all safer with street and road illumination.

## APPLICATION

- Streets and Roads
- Parking Lots
- Residential Areas
- Industrial ZonesRailway Stations

**Road and Street Luminaire** 

Road and Street Luminaire

LED Road and Street Luminaire

**Road and Street Luminaire** 

LED Road and Street Luminaire

LED Road and Street Luminaire

LED Road and Street Luminaire

**Catenery Luminaire** 

Accessories