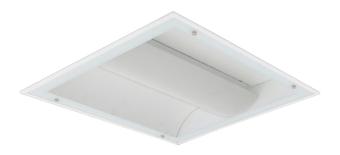

## **INTRODUCTION**

A surface-mounted light is one that stands on top of a flat surface, such as a ceiling, and protrudes away from it. Ceiling mounts are surface mounts that are specially attached to the ceiling. A static fixture or a chain can be used to attach some surface mount lights in industrial lighting to the ceiling. This sort of lighting comes in a variety of shapes and sizes, and it's perfect for situations where there's not a lot of space between the structural ceiling and the drop down ceiling, or when the ceiling is exposed. Recessed lighting is difficult or impossible to install in certain scenarios. These light mounts can also be placed with little to no modification to the surface on which they are attached.

#### APPLICATION • Offices

- Conference Rooms
- Shopping Malls
- Hospitals
- Educational Facilities
- Foyers
- Metro

7 Lamella Double Parabolic Luminaire

Mesh Louver Luminaire

Mesh Louver Indirect Luminaire

Prismatic Lens Luminaire

Panel Luminaire

IP65 Tempered Glass Parabolic Luminaire

Negatoscope Luminaire

IP65 Sandblasted Glass Luminaire

Ultraviolet Luminaire

UV-C Hangable/Portable Luminaire