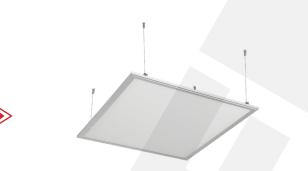

# RECESSED MOUNTED INDOOR LIGHTING

produced upon the customer's requests.

Luminaire Body: Sheet Metal, Aluminium, Aluminium Extrusion Luminaire Optic: Opal Diffuser Led Type: Mid Power LED Power(W): From 8W up to 40W Mains Voltage(V): From 220-240V Colour Temperature(K): 3000-6500K IP Protection: IP20 - IP40 - IP65 Working Temperature(°C): From -20°C up to +50°C Body Colour: Ral 9003 \* Other colours can be produced upon the customer's requests. \* DALI, SwitchDIM and Emergency options can be

## INTRODUCTION

Recessed lighting positions a light source inside a wall, ceiling, or floor, projecting the light beam outward. Recessed and surface mounted lighting is an useful and modest light source that rests snugly against the ceilings. For filling parts of the rooms with modest light sources, they are the most adjustable and versatile lighting.

#### APPLICATION • Offices

- Educational Facilities
- Foyers
- Shopping Malls
- Hospital and Wellness

7 Lamella Double Parabolic

9 Lamella Double Parabolic

9 Lamella Matte Double Parabolic

**Prismatic Lens Luminaire** 