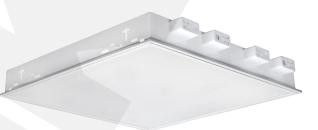

#### **Recessed Luminaire**

- 7 Lamella Double Parabolic
- 9 Lamella Double Parabolic
- 9 Lamella Matte Double Parabolic
- Prismatic Lens Luminaire
- Opal Lens Luminaire
- UV-C Office Luminaire
- UV-C Sterile IP65 Luminaire
- Backlight Panel
- Mesh Louver Luminaire
- Panel Luminaire
- IP54 LED Sterile
- Slim LED Panel Luminaire
- Metal Suspended Ceiling Slim LED
  Panel Luminaire
- Drywall Ceiling Slim LED Panel Luminaire
- IP65 Tempered Glass Sterile Luminaire
- IP65 Tempered Glass Sterile Indirect
  Luminaire
- IP65 Sandblasted Glass Sterile Luminaire
- Indirect Parabolic Luminaire
- Indirect Louver Luminaire
- Perforated Indirect Luminaire
- Lamella Ceiling Luminaire
- Decorative Luminaire
- Linear Luminaire

# RECESSED MOUNTED INDOOR LIGHTING

produced upon the customer's requests.

Luminaire Body: Sheet Metal, Aluminium, Aluminium Extrusion Luminaire Optic: Opal Diffuser Led Type: Mid Power LED Power(W): From 8W up to 40W Mains Voltage(V): From 220-240V Colour Temperature(K): 3000-6500K IP Protection: IP20 - IP40 - IP65 Working Temperature(°C): From -20°C up to +50°C Body Colour: Ral 9003 \* Other colours can be produced upon the customer's requests. \* DALI, SwitchDIM and Emergency options can be

## INTRODUCTION

Recessed lighting positions a light source inside a wall, ceiling, or floor, projecting the light beam outward. Recessed and surface mounted lighting is an useful and modest light source that rests snugly against the ceilings. For filling parts of the rooms with modest light sources, they are the most adjustable and versatile lighting.

#### APPLICATION • Offices

- Educational Facilities
- Foyers
- Shopping Malls
- Hospital and Wellness

7 Lamella Double Parabolic

9 Lamella Double Parabolic

9 Lamella Matte Double Parabolic

**Prismatic Lens Luminaire** 