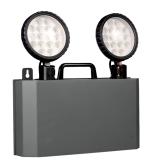

# **PORTABLE EX-PROOF LUMINAIRE**

#### TECHNICAL DATA

Luminaire Body: Aluminium Injection Frame With Electrostatic Coating Led Type: SMD Mid Power LED Power(W): From 3W up to 25W Mains Voltage(V): From 220-240V Colour Temperature(K): 4000-6500K Working Hour: Up to 16 hours IP Protection: IP65 - IP66 - IP68

#### **INTRODUCTION**

Ex-proof portable lighting is a lighting fixture that can be picked up, relocated, or plugged in with or without an electrical outlet when the working environment is harsh and dangerous.

# • Chemistry Plants

- Paint Plants
- **Oil Storage Facility**
- **Energy Plant**
- Harbor and Shipyard
- **Oil Filling Plants**
- Industrial Areas
- **Fuel-Oil Station**