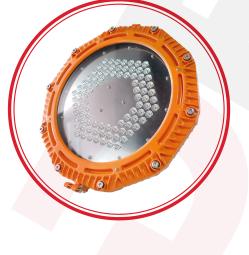

### EX-PROOF HIGHBAY LUMINAIRE

#### TECHNICAL DATA ·

Luminaire Body: Aluminium Injection Frame With Electrostatic Powder Coating Luminaire Diffuser: IK08 Standard Compliant, Heat and Impact Resistant, Clear Tempered Glass Led Type: SMD Mid Power LED Power(W): From 50W up to 200W Mains Voltage(V): From 220-240V Colour Temperature(K): 4000-6500K Working Temperature(°C): From -40°C up to +55°C IP Protection: IP66 Body Colour: Ral 1023 \* Other colours can be produced upon the customer's requests.

#### INTRODUCTION

Ex-proof high-bay luminaires are tempered glass fixtures that can withstand impact. It's utilized in places like refineries, fueling stations, chemical plants, and cosmetics manufacturers where there's a significant risk of explosion. It delivers illumination from various angles thanks to its angle-adjustable mounting brackets.