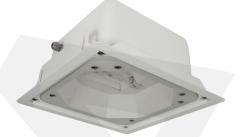

#### **Canopy Luminaire**

- Recessed Petrol Canopy Luminaire
- Recessed Canopy Luminaire
- Surface Mounted Canopy Luminaire
- Recessed LED Canopy Luminaire

Content of Industrial Lighting

# **CANOPY** LIGHTINGS

#### **INTRODUCTION**

Canopy fixtures are fringe lightings that are erected at the industrial sites, and petrol stations to protect them from elements like rain and snow. When compared to traditional canopy products, LED canopy luminaires are easier to maintain, use less energy, and deliver consistent performance. For LED canopy luminaires, the width of the facade and the height of the area should be taken into account, and the lumen package and light distribution characteristic of the luminaire should be chosen based on these factors. Precipitation and other weather events are not a problem with LED canopy luminaires.