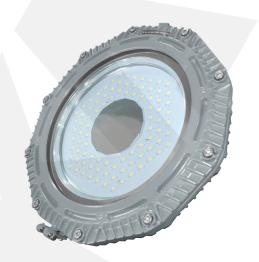

# **HIGHBAY LUMINAIRE**

# TECHNICAL DATA ·

Luminaire Body: Aluminium Injection, Electrostatic Powder Coated Metal, Anodized Aluminium Frame, GRP

Luminaire Optic: Micro prismatic Opal, Tempered Glass Led Type: Mid Power LED Power(W): From 80W up to 240W

Mains Voltage(V): From 220-240V

Colour Temperature(K): 5000K-6500K

IP Protection: IP20 - IP40 - IP60

Working Temperature(°C): From -20°C up to +50°C Body Colour: Ral 9003

\* Other colours can be produced upon the customer's requests.

## **INTRODUCTION**

A high bay light is one that is designed to be installed in a ceiling that is 20-40 feet (6-12m) above the ground level. In industrial and commercial spaces, a high bay ceiling is common.

# APPLICATION • Residential Areas

- Offices
- **Conference Rooms**
- **Shopping Malls**
- **Parking Areas**

IP20 Highbay Luminaire

Square Highbay Luminaire

Rounded Highbay Luminaire

IP20 Highbay Luminaire

Square Highbay Luminaire