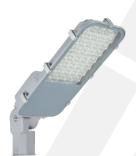

# ROAD & STREET LIGHTINGS

## TECHNICAL DATA

Luminaire Body: Aluminium Injection Luminaire Diffuser: PMMA Optic Lens Led Type: High-power LED Power(W): From 15W up to 250W Mains Voltage(V): From 220-240V Colour Temperature(K): 3000-6500K Working Temperature(°C): From -40°C up to +50°C IP Protection: IP20 - IP40 - IP60 Body Colour: Ral 9003 \* Other colours can be produced upon the customer's requests.

## INTRODUCTION

Street and road lighting provide a number of important benefits. It can be used to promote security in urban areas and to increase the quality of life by artificially extending the hours in which it is light so that activity can take place. Drivers, cyclists, and pedestrians are all safer with street and road illumination.

## APPLICATION

- Streets and Roads
- Parking Lots
- Residential Areas
- Industrial ZonesRailway Stations

**Road and Street Luminaire** 

Road and Street Luminaire

LED Road and Street Luminaire

**Road and Street Luminaire** 