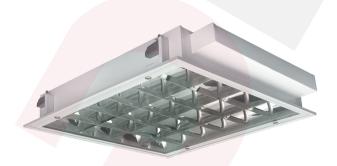

## **INTRODUCTION**

A surface-mounted light is one that stands on top of a flat surface, such as a ceiling, and protrudes away from it. Ceiling mounts are surface mounts that are specially attached to the ceiling. A static fixture or a chain can be used to attach some surface mount lights in industrial lighting to the ceiling. This sort of lighting comes in a variety of shapes and sizes, and it's perfect for situations where there's not a lot of space between the structural ceiling and the drop down ceiling, or when the ceiling is exposed. Recessed lighting is difficult or impossible to install in certain scenarios. These light mounts can also be placed with little to no modification to the surface on which they are attached.

#### APPLICATION • Offices

- Conference Rooms
- Shopping Malls
- Hospitals
- Educational Facilities
- Foyers
- Metro

7 Lamella Double Parabolic Luminaire

Mesh Louver Luminaire

Mesh Louver Indirect Luminaire

Prismatic Lens Luminaire

Panel Luminaire

IP65 Tempered Glass Parabolic Luminaire

Negatoscope Luminaire

IP65 Sandblasted Glass Luminaire

Ultraviolet Luminaire

UV-C Hangable/Portable Luminaire