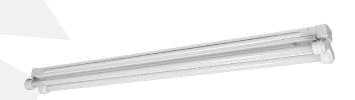

# BATTEN **LUMINAIRE**

#### TECHNICAL DATA

Luminaire Body: Electrostatic Powder Coated Metal, GRP, PC, Plastic Luminaire Optic: PC Diffuser Led Type: Mid Power LED Power(W): From 10W up to 40W Mains Voltage(V): From 220-240V Colour Temperature(K): 3000K-4000K IP Protection: IP20 - IP40 - IP65 Working Temperature(°C): From -20°C up to +35°C Body Colour: Ral 9003 Other colours can be produced upon the customer's requests.

\* DALI, Corridor Function and Emergency Lighting Unit Application (Up to 3 hours working) options can be produced upon the customer's requests.

#### **INTRODUCTION**

Batten lights are lighting fixtures that provide consistent, spot-free illumination throughout a space. They are prized for their remarkable energy efficiency. When compared to T5 fluorescent tubes, LED batten lighting fixtures can save users up to 40% on energy costs.

# APPLICATION • Schools

- Hospitals **Sport Facilities**
- Plants
- **Residential Areas**

**Cove Lighting Luminaire** 

Batten Luminaire with IP65 Lamp holders

Batten Luminaire with IP65 Lamp holders

Batten Luminaire with IP65 Lamp holders