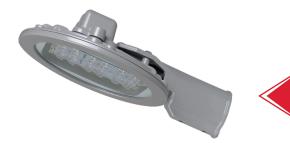

# ROAD & STREET LIGHTINGS

## TECHNICAL DATA

Luminaire Body: Aluminium Injection Luminaire Diffuser: PMMA Optic Lens Led Type: High-power LED Power(W): From 15W up to 250W Mains Voltage(V): From 220-240V Colour Temperature(K): 3000-6500K Working Temperature(°C): From -40°C up to +50°C IP Protection: IP20 - IP40 - IP60 Body Colour: Ral 9003 \* Other colours can be produced upon the customer's requests.

## INTRODUCTION

Street and road lighting provide a number of important benefits. It can be used to promote security in urban areas and to increase the quality of life by artificially extending the hours in which it is light so that activity can take place. Drivers, cyclists, and pedestrians are all safer with street and road illumination.

## APPLICATION

- Streets and Roads
- Parking Lots
- Residential Areas
- Industrial ZonesRailway Stations

**Road and Street Luminaire** 

Road and Street Luminaire

LED Road and Street Luminaire

**Road and Street Luminaire** 