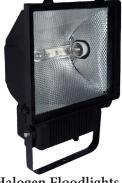

#### **Floodlights**

- Floodlights
- Symmetric Floodlights
- Asymmetric Floodlights
- Halogen Floodlights
- Tunnel Luminaire
- LED Floodlights
- High Pressure Ballast Kits
- High Pressure Lamp
- Surface Mounted RGB Wall-washer
- Recessed Wall-washer
- Pool Luminaire
- Rain LED Projector

Asymmetric Floodlights

Halogen Floodlights

Halogen Floodlights

Tunnel Luminaire

LED Floodlights

**Tunnel Luminaire** 

LED Floodlights

High Pressure Ballast Kits