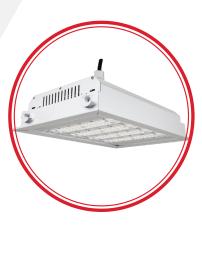

# **HIGHBAY LUMINAIRE**

## **INTRODUCTION**

A high bay light is one that is designed to be installed in a ceiling that is 20-40 feet (6-12m) above the ground level. In industrial and commercial spaces, a high bay ceiling is common.

# APPLICATION • Residential Areas

- Offices
- **Conference Rooms**
- **Shopping Malls**
- **Parking Areas**

IP20 Highbay Luminaire

Square Highbay Luminaire

Rounded Highbay Luminaire

IP20 Highbay Luminaire

Square Highbay Luminaire

Rounded Highbay Luminaire