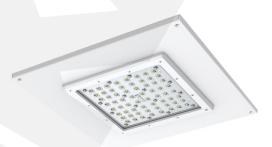

# **CANOPY** LIGHTINGS

#### TECHNICAL DATA

Luminaire Body: Poly Carbonate, Aluminium, Aluminium Injection(with/without Electrostatic Powder) Luminaire Diffuser: PMMA, Clear Glass, Opal Diffuser Led Type: High-power LED Power(W): From 8W up to 150W Mains Voltage(V): From 220-240V Colour Temperature(K): 3000-6500K Working Temperature(°C): From -20°C up to +50°C IP Protection: IP20 - IP40 - IP60 Body Colour: Ral 9003 \* Other colours can be produced upon the customer's requests.

#### **INTRODUCTION**

Canopy fixtures are fringe lightings that are erected at the industrial sites, and petrol stations to protect them from elements like rain and snow. When compared to traditional canopy products, LED canopy luminaires are easier to maintain, use less energy, and deliver consistent performance. For LED canopy luminaires, the width of the facade and the height of the area should be taken into account, and the lumen package and light distribution characteristic of the luminaire should be chosen based on these factors. Precipitation and other weather events are not a problem with LED canopy luminaires.

#### APPLICATION

# Streets

- **Residential Areas**
- Squares
- Parks

**Recessed Mounted Petrol Canopy Luminaire** 

**Recessed Mounted Petrol Canopy Luminaire** 

**Recessed Mounted Petrol Canopy Luminaire** 

Surface Mounted Canopy Luminaire