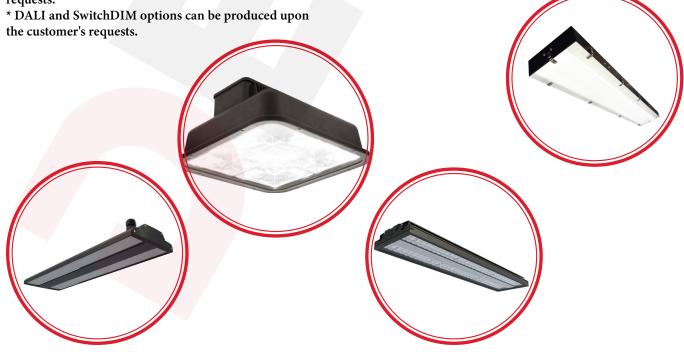

#### **Highbay Luminaire**

- Highbay Luminaire
- Lowbay Luminaire
- LED Highbay Luminaire
- IP44 Highbay Luminaire
- IP20 Highbay Luminaire
- Square Highbay Luminaire

# **HIGHBAY LUMINAIRE**

# TECHNICAL DATA ·

Luminaire Body: Aluminium Injection, Electrostatic Powder Coated Metal, Anodized Aluminium Frame, GRP

Luminaire Optic: Micro prismatic Opal, Tempered Glass Led Type: Mid Power LED Power(W): From 80W up to 240W

Mains Voltage(V): From 220-240V

Colour Temperature(K): 5000K-6500K

IP Protection: IP20 - IP40 - IP60

Working Temperature(°C): From -20°C up to +50°C Body Colour: Ral 9003

\* Other colours can be produced upon the customer's requests.

## **INTRODUCTION**

A high bay light is one that is designed to be installed in a ceiling that is 20-40 feet (6-12m) above the ground level. In industrial and commercial spaces, a high bay ceiling is common.

# APPLICATION • Residential Areas

- Offices
- **Conference Rooms**
- **Shopping Malls**
- **Parking Areas**

IP20 Highbay Luminaire

Square Highbay Luminaire

Rounded Highbay Luminaire

IP20 Highbay Luminaire

Square Highbay Luminaire