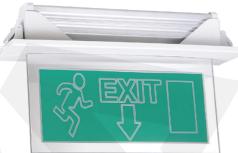

#### **Emergency** Luminaire

- Emergency Spots
- Emergency LED Spots
- LED Lanterns
- Emergency Exit Luminaire
- Direction Legends

demka@demkaexport.com

# **EMERGENCY** LIGHTING

## **INTRODUCTION**

Emergency lighting fixtures are a battery-powered illumination gadget that automatically turns on when a building loses electricity.