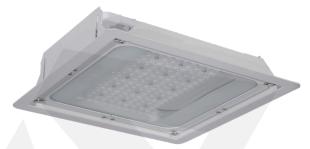

# **CANOPY** LIGHTINGS

#### TECHNICAL DATA

Luminaire Body: Poly Carbonate, Aluminium, Aluminium Injection(with/without Electrostatic Powder) Luminaire Diffuser: PMMA, Clear Glass, Opal Diffuser Led Type: High-power LED Power(W): From 8W up to 150W Mains Voltage(V): From 220-240V Colour Temperature(K): 3000-6500K Working Temperature(°C): From -20°C up to +50°C IP Protection: IP20 - IP40 - IP60 Body Colour: Ral 9003 \* Other colours can be produced upon the customer's requests.

#### **INTRODUCTION**

Canopy fixtures are fringe lightings that are erected at the industrial sites, and petrol stations to protect them from elements like rain and snow. When compared to traditional canopy products, LED canopy luminaires are easier to maintain, use less energy, and deliver consistent performance. For LED canopy luminaires, the width of the facade and the height of the area should be taken into account, and the lumen package and light distribution characteristic of the luminaire should be chosen based on these factors. Precipitation and other weather events are not a problem with LED canopy luminaires.

# Streets

- **Residential Areas**
- Squares
- Parks

**Recessed Mounted Petrol Canopy Luminaire** 

**Recessed Mounted Petrol Canopy Luminaire** 

**Recessed Mounted Petrol Canopy Luminaire** 

Surface Mounted Canopy Luminaire

Surface Mounted Canopy Luminaire

**Recessed Mounted Canopy Luminaire** 

Surface Mounted Canopy Luminaire

Recessed Mounted LED Canopy Luminaire

Recessed Mounted LED Canopy Luminaire

Recessed Mounted LED Canopy Luminaire

Recessed Mounted LED Canopy Luminaire

Recessed Mounted LED Canopy Luminaire