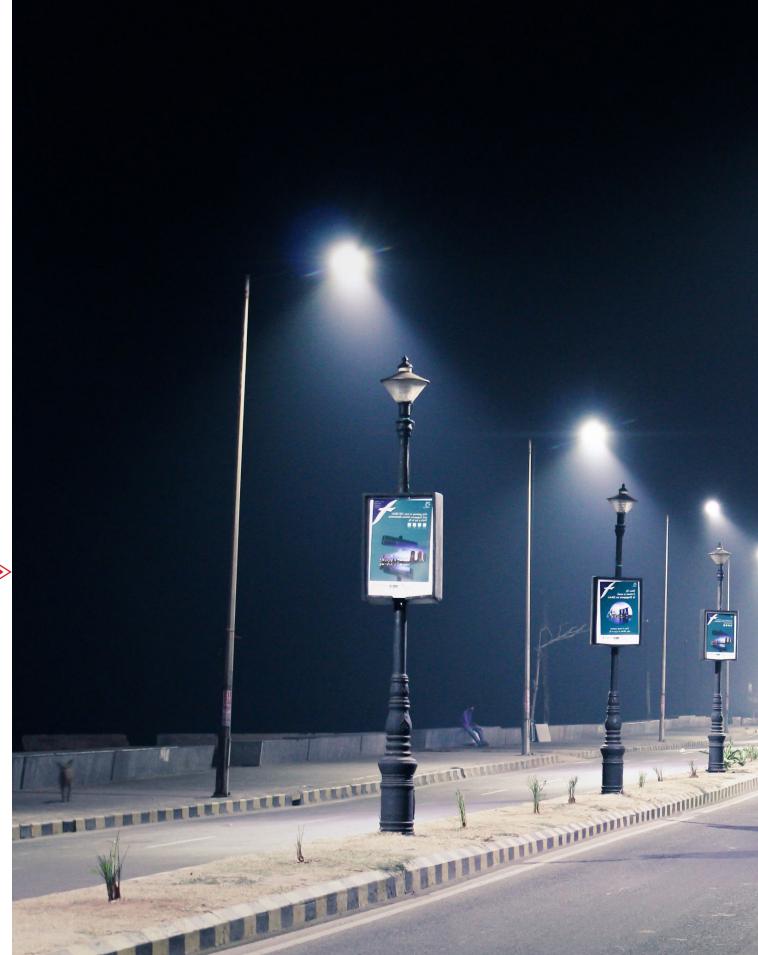

# ROAD & STREET LIGHTINGS

## INTRODUCTION

Street and road lighting provide a number of important benefits. It can be used to promote security in urban areas and to increase the quality of life by artificially extending the hours in which it is light so that activity can take place. Drivers, cyclists, and pedestrians are all safer with street and road illumination.

## APPLICATION

- Streets and Roads
- Parking Lots
- Residential Areas
- Industrial ZonesRailway Stations

**Road and Street Luminaire** 

Road and Street Luminaire

LED Road and Street Luminaire

**Road and Street Luminaire** 