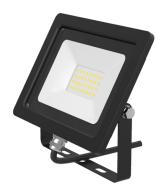

#### **Floodlights**

- Floodlights
- Symmetric Floodlights
- Asymmetric Floodlights
- Halogen Floodlights
- Tunnel Luminaire
- LED Floodlights
- High Pressure Ballast Kits
- High Pressure Lamp
- Surface Mounted RGB Wall-washer
- Recessed Wall-washer
- Pool Luminaire
- Rain LED Projector

# APPLICATION • Airports

- Concert Area
- **Sport Facilities**
- Theatre Halls
- **Construction Area**
- **Open Parking Lots**

Floodlights

Symmetric Floodlights

Asymmetric Floodlights

Floodlights

Symmetric Floodlights