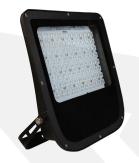

#### **Floodlights**

- Floodlights
- Symmetric Floodlights
- Asymmetric Floodlights
- Halogen Floodlights
- Tunnel Luminaire
- LED Floodlights
- High Pressure Ballast Kits
- High Pressure Lamp
- Surface Mounted RGB Wall-washer
- Recessed Wall-washer
- Pool Luminaire
- Rain LED Projector

# APPLICATION • Airports

- Concert Area
- **Sport Facilities**
- Theatre Halls
- **Construction Area**
- **Open Parking Lots**

Floodlights

Symmetric Floodlights

Asymmetric Floodlights

Floodlights

Symmetric Floodlights