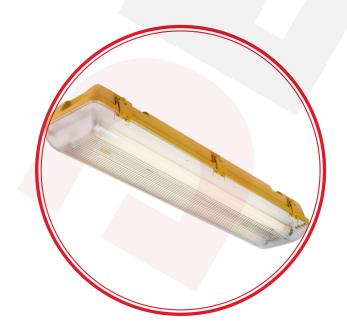

# EX-PROOF T8 WATERPROOF LUMINAIRE

#### TECHNICAL DATA -

Body: Fiberglass

**Reflector:** Electrostatic powder coated nonyellowing metallic reflector providing optimum diffusion **Luminaire Diffuser:** High Transmission Opal Prismatic Cover **Base:** G13

Lamp Type: TL-D Power(W): From 25W up to 45W Mains Voltage(V): From 220-240V Colour Temperature(K): 4000-6500K IP Protection: IP65

#### **INTRODUCTION**

Ex-Proof luminaires may be utilized safely in places with a high risk of explosion as well as hazardous gas and dust environments. Ex-proof lighting fixtures have exceptionally tough lenses that can resist rigorous working conditions and avoid cracks that may lead to leaks.

#### APPLICATION

- Chemistry Plants
- Paint Plants
- Oil Storage Facility
- Energy Plant
- Harbor and Shipyard
- Oil Filling Plants
- Industrial Areas
- Fuel-Oil Station