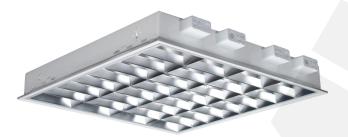

#### **Recessed Luminaire**

- 7 Lamella Double Parabolic
- 9 Lamella Double Parabolic
- 9 Lamella Matte Double Parabolic
- Prismatic Lens Luminaire
- Opal Lens Luminaire
- UV-C Office Luminaire
- UV-C Sterile IP65 Luminaire
- Backlight Panel
- Mesh Louver Luminaire
- Panel Luminaire
- IP54 LED Sterile
- Slim LED Panel Luminaire
- Metal Suspended Ceiling Slim LED
  Panel Luminaire
- Drywall Ceiling Slim LED Panel Luminaire
- IP65 Tempered Glass Sterile Luminaire
- IP65 Tempered Glass Sterile Indirect
  Luminaire
- IP65 Sandblasted Glass Sterile Luminaire
- Indirect Parabolic Luminaire
- Indirect Louver Luminaire
- Perforated Indirect Luminaire
- Lamella Ceiling Luminaire
- Decorative Luminaire
- Linear Luminaire

# RECESSED MOUNTED INDOOR LIGHTING

produced upon the customer's requests.

Luminaire Body: Sheet Metal, Aluminium, Aluminium Extrusion Luminaire Optic: Opal Diffuser Led Type: Mid Power LED Power(W): From 8W up to 40W Mains Voltage(V): From 220-240V Colour Temperature(K): 3000-6500K IP Protection: IP20 - IP40 - IP65 Working Temperature(°C): From -20°C up to +50°C Body Colour: Ral 9003 \* Other colours can be produced upon the customer's requests. \* DALI, SwitchDIM and Emergency options can be

## INTRODUCTION

Recessed lighting positions a light source inside a wall, ceiling, or floor, projecting the light beam outward. Recessed and surface mounted lighting is an useful and modest light source that rests snugly against the ceilings. For filling parts of the rooms with modest light sources, they are the most adjustable and versatile lighting.

#### APPLICATION • Offices

- Educational Facilities
- Foyers
- Shopping Malls
- Hospital and Wellness

7 Lamella Double Parabolic

9 Lamella Double Parabolic

9 Lamella Matte Double Parabolic

**Prismatic Lens Luminaire** 