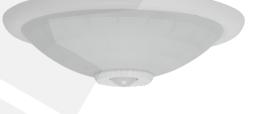

#### **Ceiling Luminaire**

- LED Ceiling Luminaire
- 32W Ceiling Luminaire
- Globe Luminaire
- Globe Luminaire with Sensor
- LED with Sensor

## **INTRODUCTION**

Ceiling-mounted lightings are light fixtures that are placed on a ceiling and project outward from the surface. There are a number of ceiling-mounted lights in various forms and configurations that may be used to disperse light by shining it up, down, or flat against the ceiling.

#### APPLICATION **Residential** Area

- Offices
- **Conference** Rooms
- **Shopping Malls**
- Hospitals
- **Educational Facilities**
- Lobbies

LED with Sensor

**Globe** Luminaire

32W Ceiling Luminaire

#### Globe Luminaire with Sensor