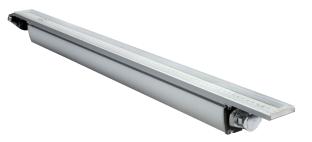

# WATERPROOF LUMINAIRE

#### TECHNICAL DATA

Luminaire Body: Aluminium, Aluminium Poly-carbon Glass

Luminaire Optic: Opal Diffuser Led Type: Mid Power LED Power(W): From 10W up to 75W Mains Voltage(V): From 220-240V Colour Temperature(K): 3000K-4000K IP Protection: IP65 Working Temperature(°C): From -20°C up to +35°C Body Colour: Ral 9003

\* Other colours can be produced upon the customer's requests.

\* DALI, Corridor Function and Emergency Lighting Unit Application (Up to 3 hours working) options can be produced upon the customer's requests.

#### INTRODUCTION

Waterproof lighting fixtures are employed in areas that are constantly exposed to water, snow, dirt, or rain. Similarly, because these fixtures can endure deformations induced by water and ice, they can be put into a pavement. These fixtures, on the other hand, have a low or high IP rating. Low IP ratings indicate that they can be used in non-extremely damp indoor or outdoor environments. On the other hand, light fixtures with high IP ratings are required in areas where there will be a lot of water, dust, and the possibility of coming into touch with a lot of solid. These high-rated light fixtures are less sensitive to water, especially when the LED strip lights have waterproof coatings.

#### APPLICATION

- Gas Stations
- Sport Facilities
- Plants
- Residential Areas
- Industrial Kitchens

Waterproof Luminaire

LED Waterproof Luminaire

LED Waterproof Luminaire

LED Waterproof Luminaire