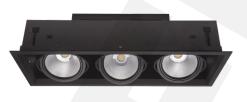

#### **Recessed Luminaire**

- 7 Lamella Double Parabolic
- 9 Lamella Double Parabolic
- 9 Lamella Matte Double Parabolic
- Prismatic Lens Luminaire
- Opal Lens Luminaire
- UV-C Office Luminaire
- UV-C Sterile IP65 Luminaire
- Backlight Panel
- Mesh Louver Luminaire
- Panel Luminaire
- IP54 LED Sterile
- Slim LED Panel Luminaire
- Metal Suspended Ceiling Slim LED
  Panel Luminaire
- Drywall Ceiling Slim LED Panel Luminaire
- IP65 Tempered Glass Sterile Luminaire
- IP65 Tempered Glass Sterile Indirect
  Luminaire
- IP65 Sandblasted Glass Sterile Luminaire
- Indirect Parabolic Luminaire
- Indirect Louver Luminaire
- Perforated Indirect Luminaire
- Lamella Ceiling Luminaire
- Decorative Luminaire
- Linear Luminaire

# RECESSED MOUNTED INDOOR LIGHTING

produced upon the customer's requests.

Luminaire Body: Sheet Metal, Aluminium, Aluminium Extrusion Luminaire Optic: Opal Diffuser Led Type: Mid Power LED Power(W): From 8W up to 40W Mains Voltage(V): From 220-240V Colour Temperature(K): 3000-6500K IP Protection: IP20 - IP40 - IP65 Working Temperature(°C): From -20°C up to +50°C Body Colour: Ral 9003 \* Other colours can be produced upon the customer's requests. \* DALI, SwitchDIM and Emergency options can be

## INTRODUCTION

Recessed lighting positions a light source inside a wall, ceiling, or floor, projecting the light beam outward. Recessed and surface mounted lighting is an useful and modest light source that rests snugly against the ceilings. For filling parts of the rooms with modest light sources, they are the most adjustable and versatile lighting.

#### APPLICATION • Offices

- Educational Facilities
- Foyers
- Shopping Malls
- Hospital and Wellness

7 Lamella Double Parabolic

9 Lamella Double Parabolic

9 Lamella Matte Double Parabolic

**Prismatic Lens Luminaire** 