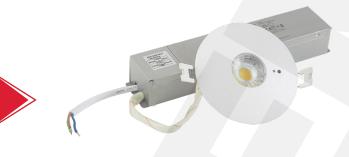

#### **Emergency** Luminaire

- Emergency Spots
- Emergency LED Spots
- LED Lanterns
- Emergency Exit Luminaire
- Direction Legends

demka@demkaexport.com

# **EMERGENCY** LIGHTING

# TECHNICAL DATA -

Luminaire Body: Metal, Polymer Injection Body, Aluminium Extrusion Luminaire Diffuser: Highly transmissive PMMA, Glass Led Type: Continuous LED Luminaire Power(W): From 3W up to 10W Mains Voltage(V): From 220-240V Colour Temperature(K): 3000-6500K Discharging Time: Up to 6 hours IP Protection: IP20 - IP40 - IP60 Body Colour: Ral 9003 \* Other colours can be produced upon the customer's requests.

## **INTRODUCTION**

Emergency lighting fixtures are a battery-powered illumination gadget that automatically turns on when a building loses electricity.

#### APPLICATION **Residential Areas**

- Offices
- Hospitals
- Hotels
- **Conference Rooms**
- **Shopping Malls**
- Parking Areas

**Emergency LED Spots** 

Emergency LED Spots

**Emergency LED Spots** 

**Emergency Spots** 