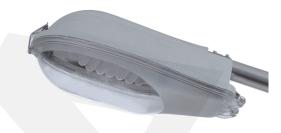

# ROAD & STREET LIGHTINGS

## TECHNICAL DATA

Luminaire Body: Aluminium Injection Luminaire Diffuser: PMMA Optic Lens Led Type: High-power LED Power(W): From 15W up to 250W Mains Voltage(V): From 220-240V Colour Temperature(K): 3000-6500K Working Temperature(°C): From -40°C up to +50°C IP Protection: IP20 - IP40 - IP60 Body Colour: Ral 9003 \* Other colours can be produced upon the customer's requests.

## INTRODUCTION

Street and road lighting provide a number of important benefits. It can be used to promote security in urban areas and to increase the quality of life by artificially extending the hours in which it is light so that activity can take place. Drivers, cyclists, and pedestrians are all safer with street and road illumination.

## APPLICATION

- Streets and Roads
- Parking Lots
- Residential Areas
- Industrial ZonesRailway Stations

**Road and Street Luminaire** 

Road and Street Luminaire

LED Road and Street Luminaire

**Road and Street Luminaire** 