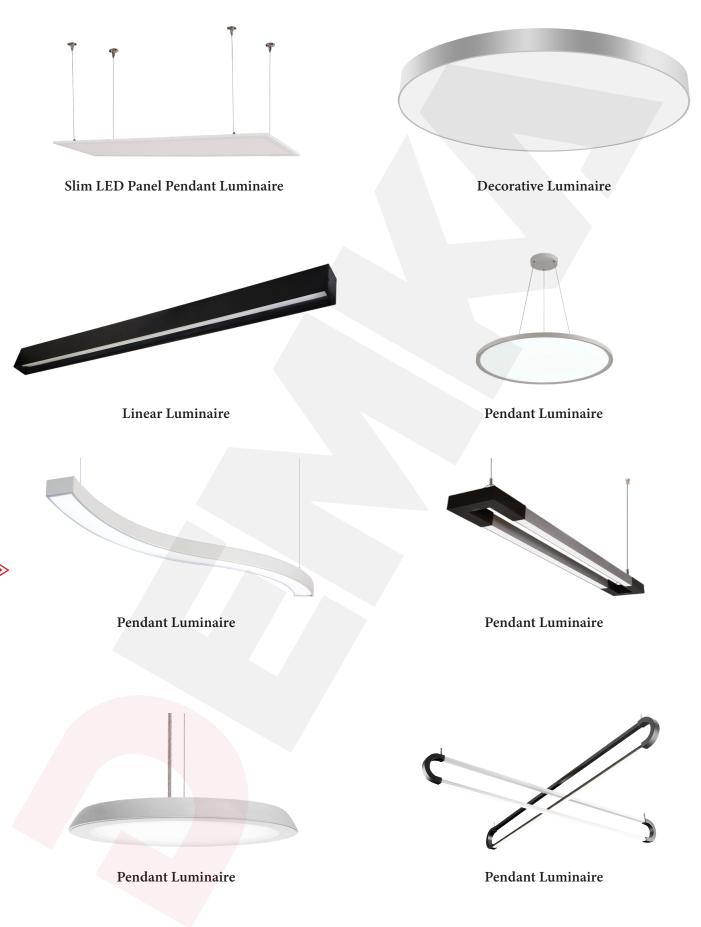

#### **Recessed Luminaire**

- 7 Lamella Double Parabolic
- 9 Lamella Double Parabolic
- 9 Lamella Matte Double Parabolic
- Prismatic Lens Luminaire
- Opal Lens Luminaire
- UV-C Office Luminaire
- UV-C Sterile IP65 Luminaire
- Backlight Panel
- Mesh Louver Luminaire
- Panel Luminaire
- IP54 LED Sterile
- Slim LED Panel Luminaire
- Metal Suspended Ceiling Slim LED
  Panel Luminaire
- Drywall Ceiling Slim LED Panel Luminaire
- IP65 Tempered Glass Sterile Luminaire
- IP65 Tempered Glass Sterile Indirect
  Luminaire
- IP65 Sandblasted Glass Sterile Luminaire
- Indirect Parabolic Luminaire
- Indirect Louver Luminaire
- Perforated Indirect Luminaire
- Lamella Ceiling Luminaire
- Decorative Luminaire
- Linear Luminaire

#### Surface Mounted Luminaire

- 7 Lamella Double Parabolic Luminaire
- Prismatic Lens Luminaire
- Mesh Louver Luminaire
- Backlight Panel
- Panel Luminaire
- IP65 LED Sterile
- Perforated Indirect Luminaire
- Parabolic Perforated Indirect Luminaire
- Mesh Louver Indirect Luminaire
- IP65 Tempered Glass Parabolic Luminaire
- IP65 Sandblasted Glass Luminaire
- Negatoscope Luminaire
- Ultraviolet Luminaire
- Slim square Luminaire with Glass
- Decorative Luminaires
- UV-C Hangable/Portable Luminaire
- Slim LED Panel Pendant Luminaire
- Pendant Luminaire
- Linear Luminaire