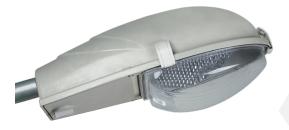

#### **Road and Street Luminaire**

- Road and Street Luminaire
- LED Road and Street Luminaire
- Catenery Luminaire
- Accessories

# ROAD & STREET LIGHTINGS

## TECHNICAL DATA

Luminaire Body: Aluminium Injection Luminaire Diffuser: PMMA Optic Lens Led Type: High-power LED Power(W): From 15W up to 250W Mains Voltage(V): From 220-240V Colour Temperature(K): 3000-6500K Working Temperature(°C): From -40°C up to +50°C IP Protection: IP20 - IP40 - IP60 Body Colour: Ral 9003 \* Other colours can be produced upon the customer's requests.

## INTRODUCTION

Street and road lighting provide a number of important benefits. It can be used to promote security in urban areas and to increase the quality of life by artificially extending the hours in which it is light so that activity can take place. Drivers, cyclists, and pedestrians are all safer with street and road illumination.

## APPLICATION

- Streets and Roads
- Parking Lots
- Residential Areas
- Industrial ZonesRailway Stations

**Road and Street Luminaire** 

Road and Street Luminaire

LED Road and Street Luminaire

**Road and Street Luminaire** 

LED Road and Street Luminaire

LED Road and Street Luminaire

LED Road and Street Luminaire

**Catenery Luminaire** 

Accessories