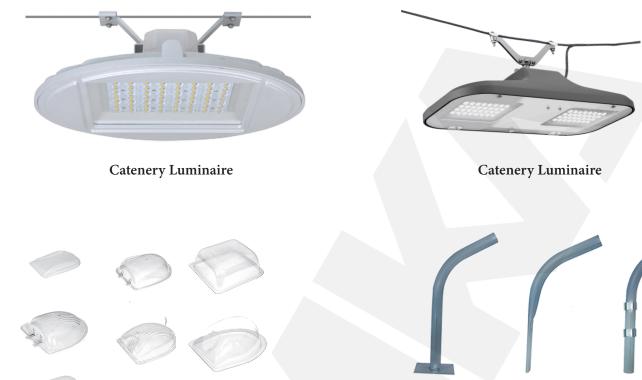

#### **Road and Street Luminaire**

- Road and Street Luminaire
- LED Road and Street Luminaire
- Catenery Luminaire
- Accessories

LED Road and Street Luminaire

LED Road and Street Luminaire

LED Road and Street Luminaire

**Catenery Luminaire** 

Accessories